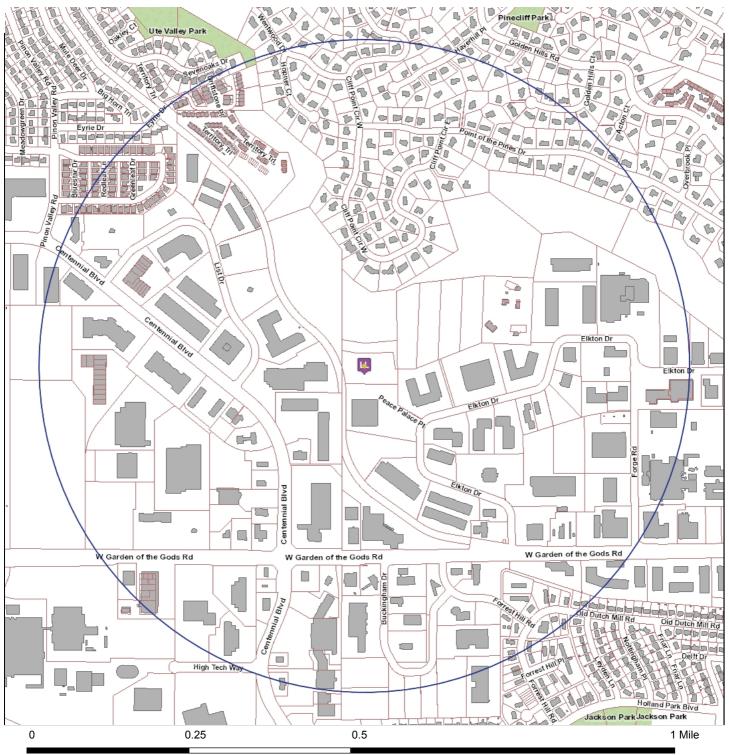

## **Liquor Survey Boundaries**

CITY OF COLORADO SPRINGS
OFFICE OF THE CITY CLERK

WHISTLING PINES GUN CLUB WEST, INC. d/b/a WHISTLING PINES GUN CLUB

4750 PEACE PALACE PT License ID: 29213

The survey boundary is 0.5 miles from the establishment