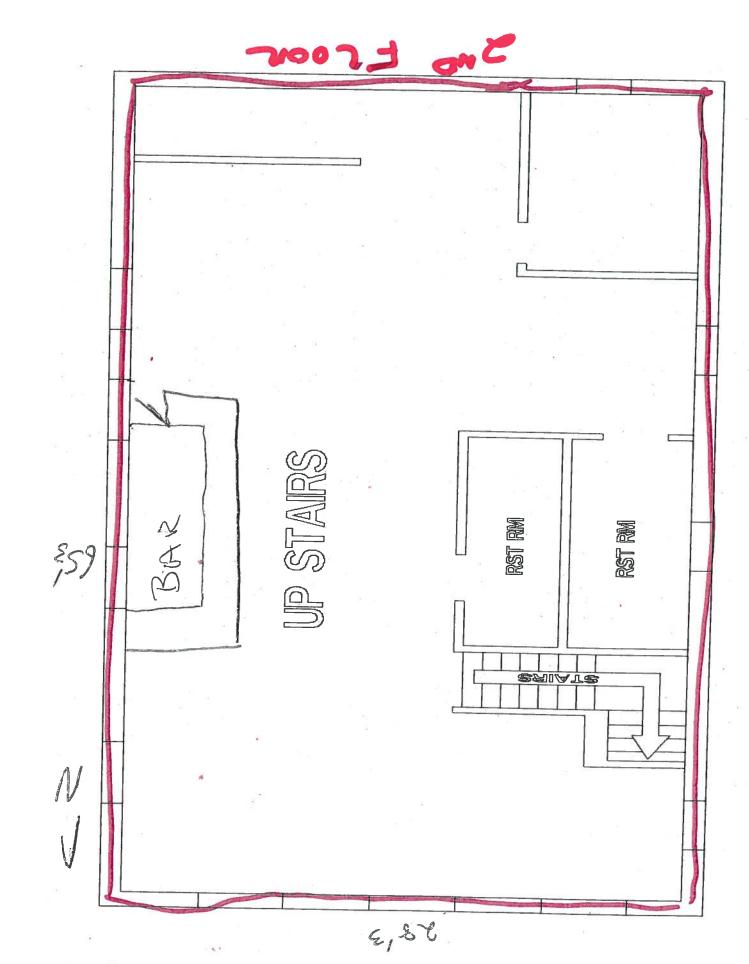

If yes, identify the business and any current or former financial interest in said business including any loans to or from a licensee.

| Name of Business                                                                                                   | Address                                                                                                              | Type/am           | 1 - 1                |
|--------------------------------------------------------------------------------------------------------------------|----------------------------------------------------------------------------------------------------------------------|-------------------|----------------------|
|                                                                                                                    |                                                                                                                      | Interes           | st                   |
| Southside Johnies                                                                                                  | 528 5 Typen/ (15, CO 80193                                                                                           | 100%001           | INEY                 |
| Johnie's NAVA jo HogAN                                                                                             | 2817 N. NR 19 C/5 CO 80807                                                                                           | 100 thank         | K                    |
| PREMIS                                                                                                             | SES/ESTABLISHMENT                                                                                                    |                   |                      |
| erms of legal possession of the premises for which the                                                             | e application is made? 🗌 own 🔣 leas                                                                                  | e                 |                      |
| f leased provide terms: Start date $2/0!/2$                                                                        | 015 End date 1/31/2018                                                                                               |                   |                      |
| Dimensions of premises SIX283 Squa                                                                                 | are footage 3,6 (0 Seating Capacity                                                                                  | 150               |                      |
| s there a patio area? 🔀 yes 🔲 no If yes, pro                                                                       |                                                                                                                      |                   |                      |
| nticipated number of employees?                                                                                    |                                                                                                                      |                   |                      |
|                                                                                                                    | o If yes, through what agency?                                                                                       |                   | FRISIUM              |
| las the applicant or manager in Colorado, or any c<br>nembers or manager if a limited liability company; or o      | other State (include any of the partners, if a partners) officers, stockholders or directors if a corporation), even | ership YES<br>er: | NO                   |
| Been denied an alcohol beverage license?                                                                           |                                                                                                                      |                   | $\overline{\lambda}$ |
| lad an alcohol beverage license suspended or revoked                                                               | 4?                                                                                                                   |                   | X                    |
| lad interest in another entity where an alcohol beverag                                                            | ge license was suspended or revoked?                                                                                 |                   | <u>/</u><br>/        |
| ver been charged or convicted of a crime, received a ending?                                                       | suspended sentence, a deferred sentence, or have ch                                                                  | harges            |                      |
| yes, provide explanation, date(s) and location(s).                                                                 |                                                                                                                      |                   | $\lambda$            |
|                                                                                                                    |                                                                                                                      |                   |                      |
|                                                                                                                    |                                                                                                                      |                   |                      |
| as the applicant ever received a violation notice, suspe<br>has the applicant applied for and been denied a liquor | ension, or revocation for any liquor law violation, have<br>r or beer license anywhere in the United States?         | e charges pen     | ding;                |
|                                                                                                                    |                                                                                                                      |                   |                      |
| is 🗌 No 🔀                                                                                                          |                                                                                                                      |                   |                      |