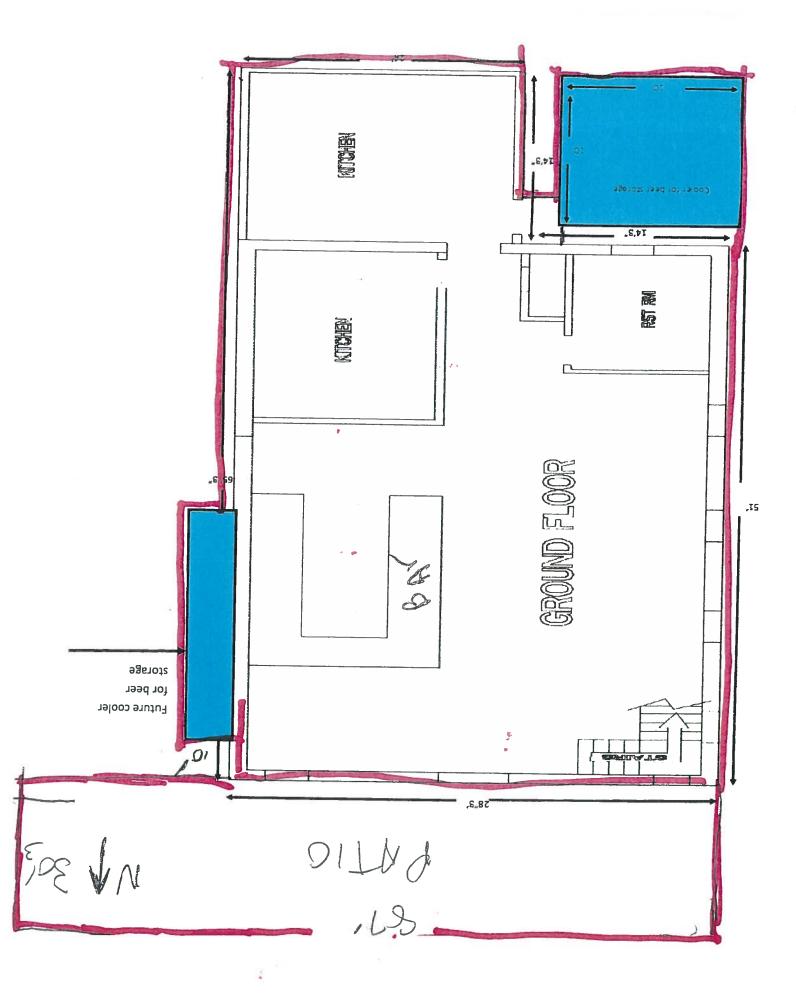

If yes, identify the business and any current or former financial interest in said business including any loans to or from a licensee.

| Name of Business                                                                                                   | Address                                                                                                              | Type/am           | 1 - 1                |
|--------------------------------------------------------------------------------------------------------------------|----------------------------------------------------------------------------------------------------------------------|-------------------|----------------------|
|                                                                                                                    |                                                                                                                      | Interes           | st                   |
| Southside Johnies                                                                                                  | 528 5 Typen/ (15, CO 80193                                                                                           | 100%001           | INEY                 |
| Johnie's NAVA jo HogAN                                                                                             | 2817 N. NR 19 C/5 CO 80807                                                                                           | 100 thank         | K                    |
| PREMIS                                                                                                             | SES/ESTABLISHMENT                                                                                                    |                   |                      |
| erms of legal possession of the premises for which the                                                             | e application is made? 🗌 own 🔣 leas                                                                                  | e                 |                      |
| f leased provide terms: Start date $2/0!/2$                                                                        | 015 End date 1/31/2018                                                                                               |                   |                      |
| Dimensions of premises SIX283 Squa                                                                                 | are footage 3,6 (0 Seating Capacity                                                                                  | 150               |                      |
| s there a patio area? 🔀 yes 🔲 no If yes, pro                                                                       |                                                                                                                      |                   |                      |
| nticipated number of employees?                                                                                    |                                                                                                                      |                   |                      |
|                                                                                                                    | o If yes, through what agency?                                                                                       |                   | FRISIUM              |
| las the applicant or manager in Colorado, or any c<br>nembers or manager if a limited liability company; or o      | other State (include any of the partners, if a partners) officers, stockholders or directors if a corporation), even | ership YES<br>er: | NO                   |
| Been denied an alcohol beverage license?                                                                           |                                                                                                                      |                   | $\overline{\lambda}$ |
| lad an alcohol beverage license suspended or revoked                                                               | 4?                                                                                                                   |                   | X                    |
| lad interest in another entity where an alcohol beverag                                                            | ge license was suspended or revoked?                                                                                 |                   | <u>/</u><br>/        |
| ver been charged or convicted of a crime, received a ending?                                                       | suspended sentence, a deferred sentence, or have ch                                                                  | harges            |                      |
| yes, provide explanation, date(s) and location(s).                                                                 |                                                                                                                      |                   | $\lambda$            |
|                                                                                                                    |                                                                                                                      |                   |                      |
|                                                                                                                    |                                                                                                                      |                   |                      |
| as the applicant ever received a violation notice, suspe<br>has the applicant applied for and been denied a liquor | ension, or revocation for any liquor law violation, have<br>r or beer license anywhere in the United States?         | e charges pen     | ding;                |
|                                                                                                                    |                                                                                                                      |                   |                      |
| is 🗌 No 🔀                                                                                                          |                                                                                                                      |                   |                      |