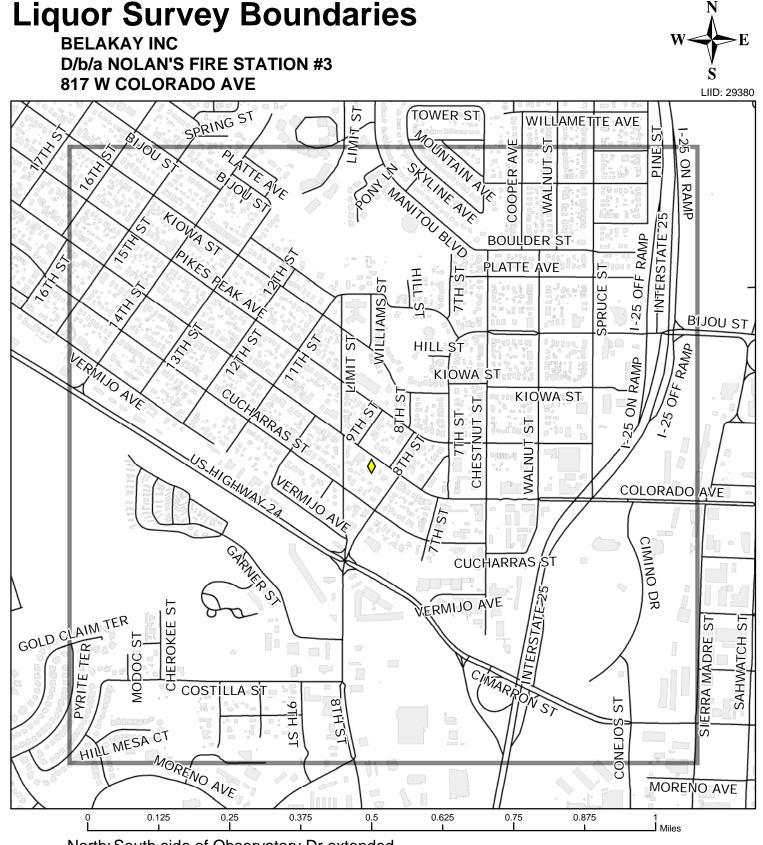

- North: South side of Observatory Drive extended
- South: North side of Communication Circle extended
- East: West side of Sierra Madre Street extended
- West: East side of 15<sup>th</sup> Street extended

Within the established neighborhood boundary of the proposed establishment, there are eleven (11) existing licenses of a similar type as listed below.

N-29380

A public hearing will be held on your application at the meeting of the Liquor and Beer Licensing Board, commencing at **9:00 a.m., August 7, 2015** in the Council Chambers, City Hall, 107 North Nevada Avenue, and you must be present at that meeting. At this meeting the Board will consider the factors outlined in Rule No 9.08 of the Local Rules of Procedure and it is your burden to provide the necessary evidence to satisfy the Board.

## BEER AND WINE LICENSES

11. Billy's Old World Pizza

308 S. 8<sup>th</sup> Street

North: South side of Observatory Dr extended

- South:North side of Communication Cir extended
- East: West side of Sierra Madre St extended
- West: East side of 15th St extended (0.530 miles)

Map prepared 7/15/2015 10:47:52 AM

Copyright © 2015 City of Colorado Springs on behalf of the Colorado Springs Utilities. All rights reserved. This work, and/or the data contained hereon, may not be modified, republished, used to prepare derivative works or commercially exploited in any manner without the prior express written consent of the City of Colorado Springs. This work was prepared utilizing the best data available at the time creation. Neither the City of Colorado Springs, the Colorado Springs Utilities, nor any of their employees makes any warranty, express or implied, or assumes any legal liability or responsibility for accuracy, completeness, or usefulness of any data contained hereon. The City of Colorado Springs, Colorado Springs Utilities and their employees explicitly disclaim any responsibility for the data contained hereon.