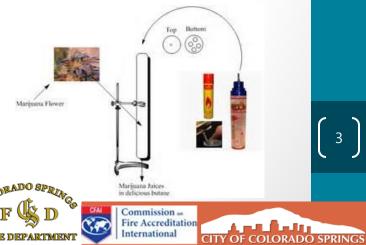

# Hash Oil or "Honey Oil" Process

Butane fuel used to extract THC from marijuana leaves.

Materials may include

- butane canisters
- coffee filters
- beakers
- heat resistant bowls
- PVC pipe
- PVC end caps
- alcohol

#### New Trends in Residential Occupancies

- Several solvents that can be used during the extraction process, including acetone, butane, carbon dioxide (CO2), hexane and rubbing alcohol.
- The process forces butane through an extraction tube filled with finely ground marijuana. Residue that emerges from the other end is a mixture of highly concentrated THC and butane.
- Final product is a viscous liquid known as "dab", "wax", "shatter", or "earwax".
- Butane is a volatile and explosive solvent.
- Flash fire explosions --- static electricity, open flame from a cigarette lighter, spark or a simple electric switch. Houses and apartment buildings sustain significant damage.