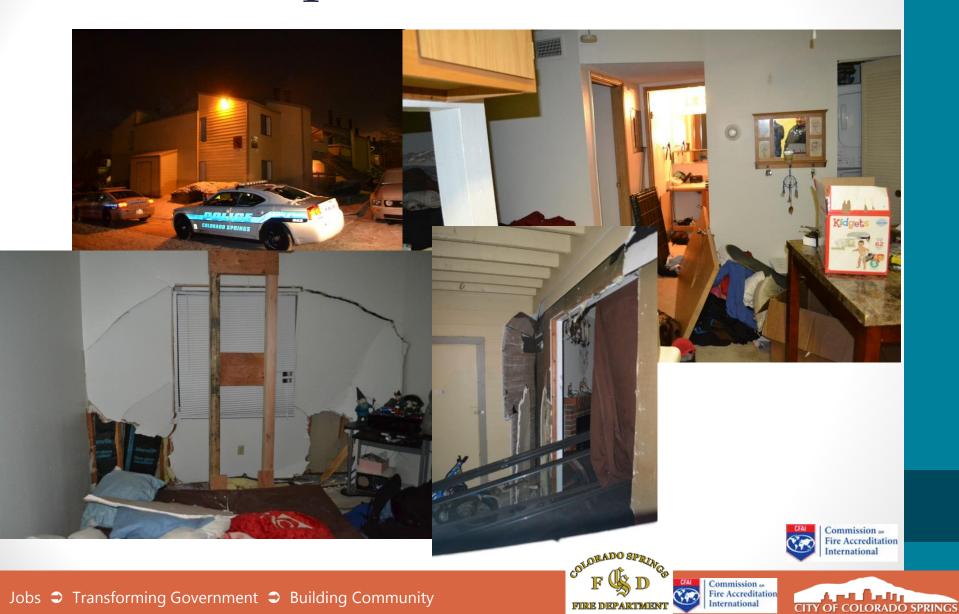

# CSFD/CSPD Incidents 2013-2015

- CSPD/CSFD responded to 17 residential marijuana concentrate extraction related incidents.
- Eight incidents involved explosion or fire.
- One incident in Manitou Springs.

#### 2014

- 32 Explosions
  - 20 "homes/townhomes/condo/duplex/multi"
  - 9 apartments
  - 2 commercial building
  - 1 motel
- 30 Injuries