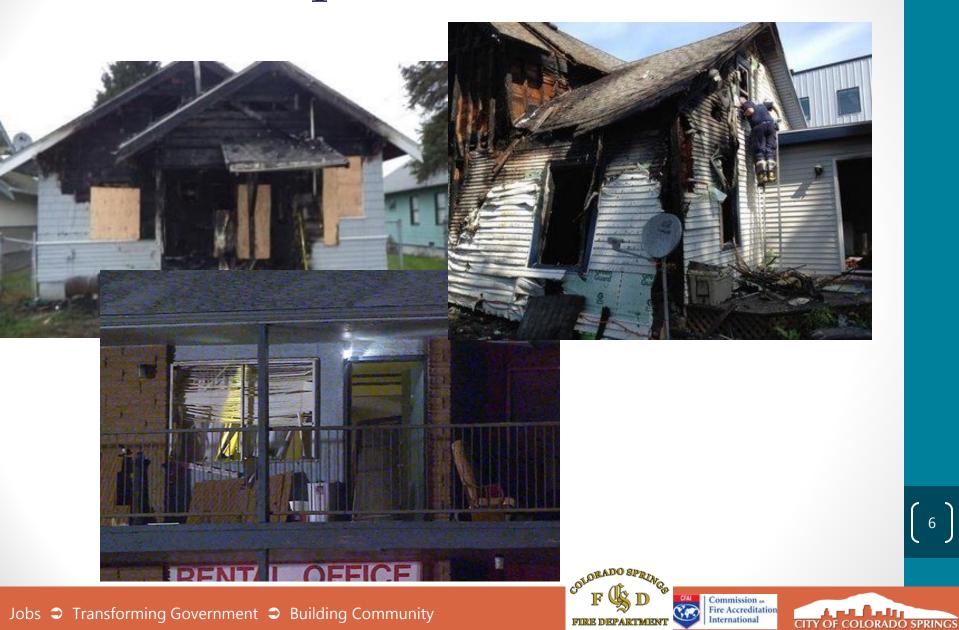

# CSFD/CSPD Incidents 2013-2015

- CSPD/CSFD responded to 17 residential marijuana concentrate extraction related incidents.
- Eight incidents involved explosion or fire.
- One incident in Manitou Springs.

#### 2014

- 32 Explosions
  - 20 "homes/townhomes/condo/duplex/multi"
  - 9 apartments
  - 2 commercial building
  - 1 motel
- 30 Injuries