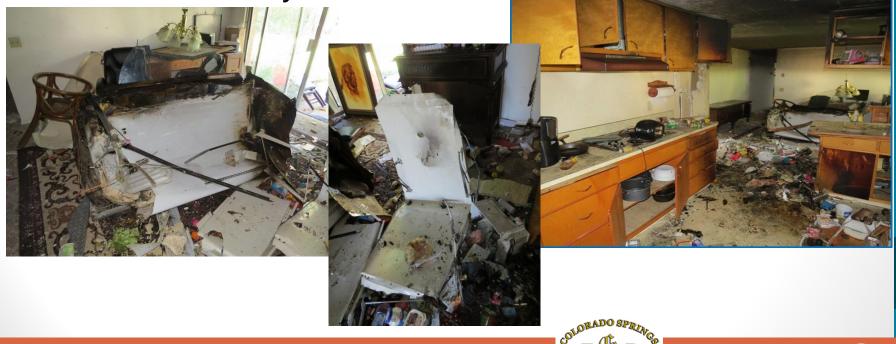

#### New Trends in Residential Occupancies

- Several solvents that can be used during the extraction process, including acetone, butane, carbon dioxide (CO2), hexane and rubbing alcohol.
- The process forces butane through an extraction tube filled with finely ground marijuana. Residue that emerges from the other end is a mixture of highly concentrated THC and butane.
- Final product is a viscous liquid known as "dab", "wax", "shatter", or "earwax".
- Butane is a volatile and explosive solvent.
- Flash fire explosions --- static electricity, open flame from a cigarette lighter, spark or a simple electric switch. Houses and apartment buildings sustain significant damage.

Commission an Fire Accreditation

nternational

OLORADO SPRINGS

• Burn injuries – severe burns, requiring hospitalization.