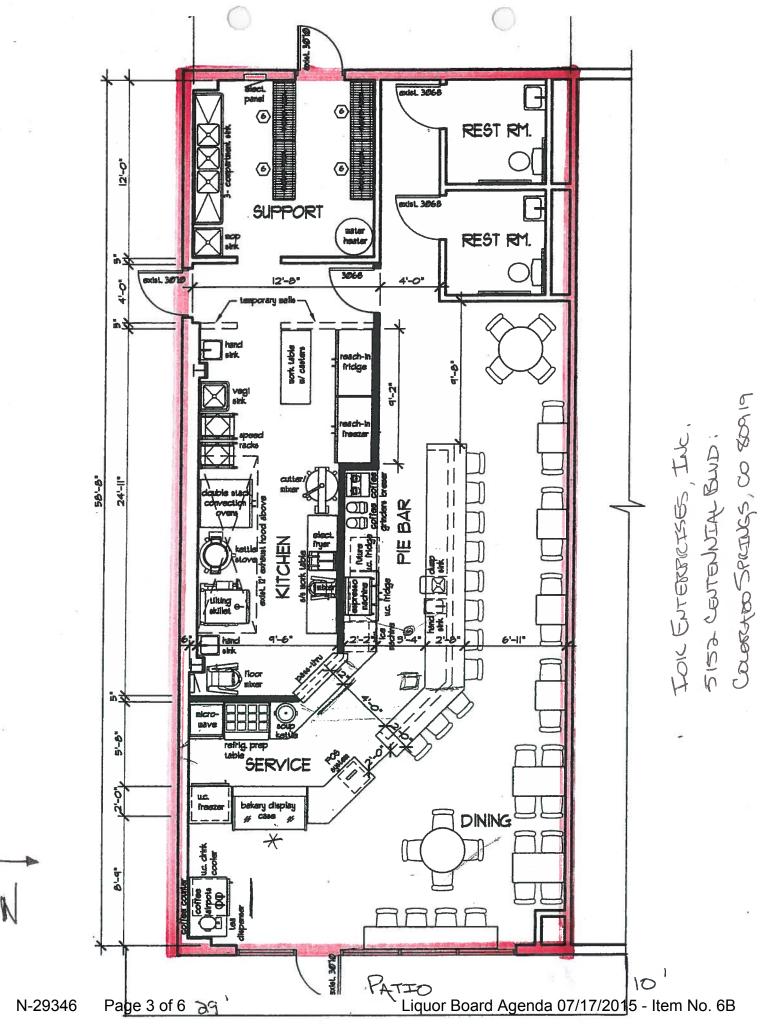

| If yes, identify the business and any current or former licensee. $ \\$                                                                                                                                                                                                       | financial interest in said bu                               | siness including any lo                                | ans to or    | from a            |  |  |
|-------------------------------------------------------------------------------------------------------------------------------------------------------------------------------------------------------------------------------------------------------------------------------|-------------------------------------------------------------|--------------------------------------------------------|--------------|-------------------|--|--|
| Name of Business                                                                                                                                                                                                                                                              | Address                                                     |                                                        | Type/amt. of |                   |  |  |
| N/A                                                                                                                                                                                                                                                                           |                                                             |                                                        | Intere       | st                |  |  |
|                                                                                                                                                                                                                                                                               |                                                             |                                                        |              |                   |  |  |
| PREMISES                                                                                                                                                                                                                                                                      | S/ESTABLISHMENT                                             |                                                        |              |                   |  |  |
| Terms of legal possession of the premises for which the a                                                                                                                                                                                                                     |                                                             | own lease                                              |              |                   |  |  |
| If leased provide terms: Start date 03/172015                                                                                                                                                                                                                                 | End date 07/3                                               | 1/2018                                                 |              |                   |  |  |
| Dimensions of premises 27' X 59' Square footage 1940 sq. ft. Seating Capacity                                                                                                                                                                                                 |                                                             |                                                        |              |                   |  |  |
| Is there a patio area? 🔳 yes 🗌 no If yes, provid                                                                                                                                                                                                                              | de dimensions                                               | 29' X 10'                                              |              |                   |  |  |
| Anticipated number of employees?6                                                                                                                                                                                                                                             |                                                             |                                                        |              |                   |  |  |
| Will training be offered or required?  yes  no                                                                                                                                                                                                                                | If yes, through what agen                                   | cy? Liquor Licensing                                   | Profession   | nals              |  |  |
| Has the applicant or manager in Colorado, or any other members or manager if a limited liability company; or office                                                                                                                                                           | er State (include any of the cers, stockholders or director | partners, if a partners if a corporation), ever:       | ship YES     | NO                |  |  |
| Been denied an alcohol beverage license?                                                                                                                                                                                                                                      |                                                             |                                                        |              | 1                 |  |  |
| Had an alcohol beverage license suspended or revoked?                                                                                                                                                                                                                         |                                                             |                                                        |              |                   |  |  |
| Had interest in another entity where an alcohol beverage l                                                                                                                                                                                                                    | license was suspended or rev                                | oked?                                                  |              | <b>√</b>          |  |  |
| Ever been charged or convicted of a crime, received a suspending?                                                                                                                                                                                                             | spended sentence, a deferred                                | d sentence, or have char                               | ges          |                   |  |  |
| If yes, provide explanation, date(s) and location(s).                                                                                                                                                                                                                         |                                                             |                                                        |              | <b>V</b>          |  |  |
|                                                                                                                                                                                                                                                                               |                                                             |                                                        |              |                   |  |  |
|                                                                                                                                                                                                                                                                               |                                                             |                                                        |              |                   |  |  |
|                                                                                                                                                                                                                                                                               |                                                             |                                                        |              |                   |  |  |
| Has the applicant ever received a violation notice, suspens<br>or has the applicant applied for and been denied a liquor or                                                                                                                                                   | sion, or revocation for any liq                             | uor law violation, have o                              | harges per   | nding;            |  |  |
| Yes No X                                                                                                                                                                                                                                                                      | . Soot nooned anywhere in the                               | c Officed Otales?                                      |              |                   |  |  |
| If yes, provide explanation, date(s) and location(s):                                                                                                                                                                                                                         |                                                             |                                                        |              |                   |  |  |
|                                                                                                                                                                                                                                                                               |                                                             |                                                        |              |                   |  |  |
| -                                                                                                                                                                                                                                                                             |                                                             |                                                        |              |                   |  |  |
| I declare under the penalty of perjury in the second decomplete to the best of many titutes evidence legitly first life in the second decomplete to the best of many life in the second decomplete to the best of colorado Notary ID 20134008924 My Commission Expires Feb 11 | tharacte of the applicant.  Sign                            | d all attachments are to will jeopardize the apparture | rue, correc  | et, and<br>s such |  |  |
| State of COLORADO County of EL PASO                                                                                                                                                                                                                                           |                                                             |                                                        |              |                   |  |  |
| Subscribed and sworn to before me this $\underline{20	ext{th}}$ day of $$                                                                                                                                                                                                     | May , 20 15                                                 | <u> </u>                                               | _/           |                   |  |  |
| My Commission Expires: 02/11/2017                                                                                                                                                                                                                                             |                                                             | 11 11 1                                                |              |                   |  |  |