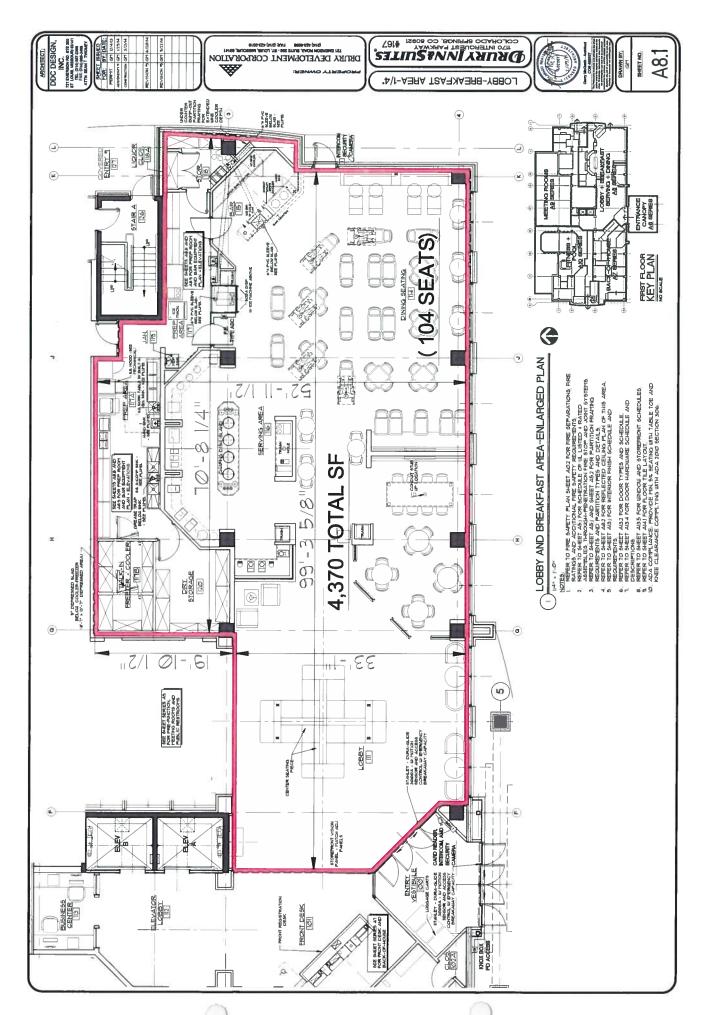

w Consent order was downgraded to a warning and no fine was charged.
- 5. Drury Development Corporation d/b/a Drury Inn & Suites Nashville Airport, 555 Donelson Pike, Nashville, TN 37214; 10/02/2009; Failure to properly display permit in a conspicuous place; penalty was fine of \$100.00; fine paid 10/07/2009.
- 6. Drury Development Corporation d/b/a Drury Inn & Suites O'Fallon, 1118
  Central Park Drive, O'Fallon, IL 62269; 7/27/2009; Improper transfer of liquor; penalty was fine of \$500.00; fine paid 2/18/2010.
- 7. Drury Hotels Company LLC d/b/a Drury Inn & Suites Kansas City/ Independence, 20300 East 42<sup>nd</sup> Street South, Independence, MO 64015; 07/21/2014; Unlawful sale to a minor; penalty was fine of \$200; Fine paid 2/13/2015

ATTACHMENT A: VIOLATION HISTORY UPDATED 3/2015





April 10, 2015

### Certified Mail # 7011 1150 0000 0281 9880

Drury Colorado Springs, LLC & Drury Hotels CO, LLC dba Drury Inn & Suites – Colorado Springs 721 Emerson Road, #400 St. Louis, MO 63141

### Dear Applicant:

Pursuant to 12-47-312 of the Colorado Revised Statutes and Rule No. 7 of the Local Rules of Procedure, I have the following report to make concerning the results of my investigation of the application you have filed for a new Tavern Liquor License, at Drury Colorado Springs, LLC & Drury Hotels CO, LLC dba Drury Inn & Suites — Colorado Springs, 1170 Interquest Parkway, Colorado Springs, Colorado. Your application was filed on March 18, 2015 and within a two (2) year period prior to this date, the Local Licensing Authority has not denied an application at said location f