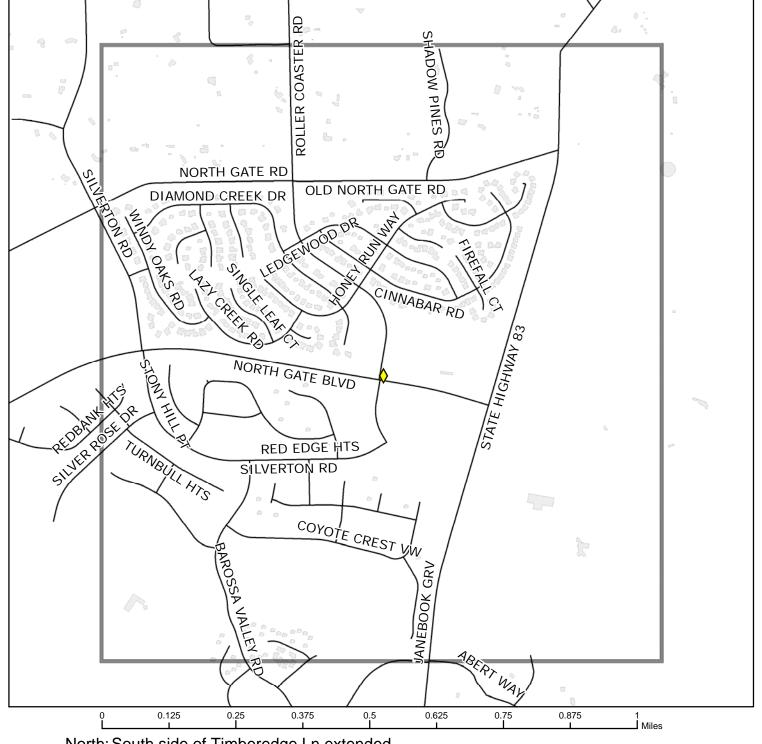

## **Liquor Survey Boundaries**

B & D, INC. & 7-ELEVEN INC. D/b/a 7-ELEVEN STORE 36714A 2650 NORTH GATE BLVD

North: South side of Timberedge Ln extended

South:North side of Flying Horse Club Dr extended

- East: West side of State Highway 83 extended
- West: East side of Turnbull Hts extended (0.527 miles)

Map prepared 2/25/2015 7:37:44 AM

B-28925 Page 1 of 1