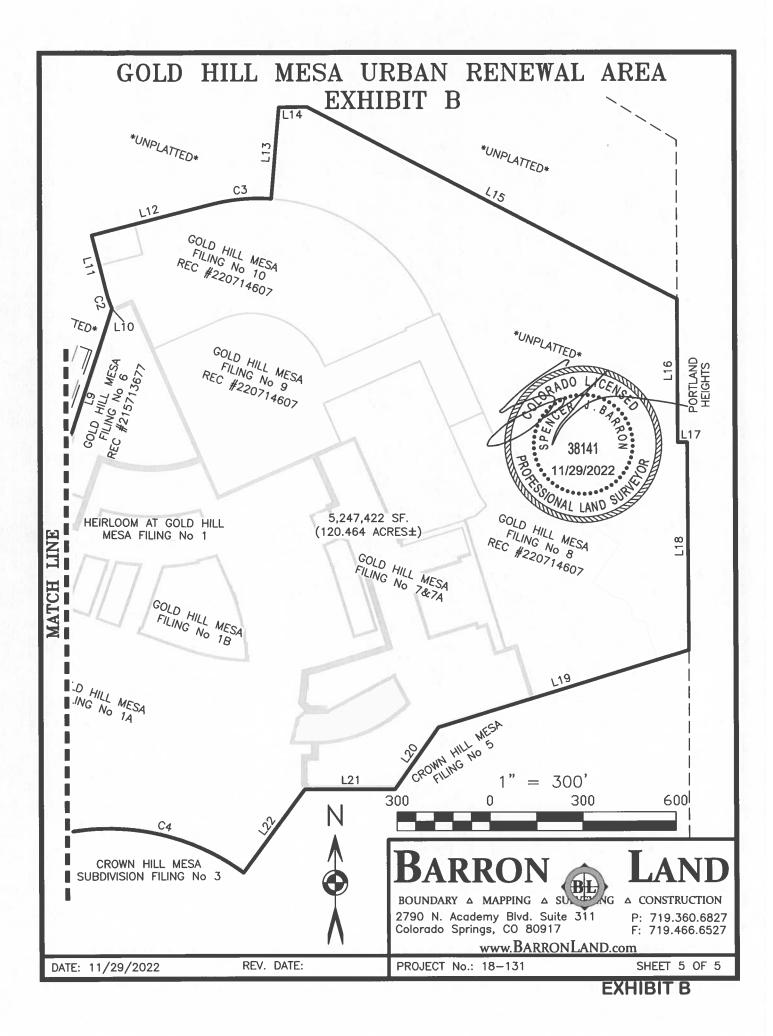

BEGINNING at said Northeast corner of 21st Street and Gold Hill Mesa Drive; thence S 89°28'34" E, along the North line of said Gold Hill Mesa Drive, a distance of 46.50 feet; thence along the Northeasterly line of said Gold Hill Mesa Drive, 278.93 feet along the arc of a 335.00 foot radius tangent curve to the right, having a central angle of 47°42'21", with a chord that bears S 65°37'24" E, 270.94 feet to the North corner of Villa de Mesa Drive and Gold Hill Mesa Drive; thence along the North and Northwesterly line of said Villa De Mesa Drive the following two (2) courses: 1) N 53'09'48" E, a distance of 195.86 feet; 2) N 90°00'00" E, a distance of 35.96 feet to a point on the Northwest corner of Tract E of Gold Hill Mesa Filing No. 3, recorded at Reception No. 212713224, records of El Paso County; thence S 30°43'06" W, along the Northwest line of said Tract E, a distance of 43.24 feet; thence S 00°00'00" E, along the West line of said Tract E, a distance of 42.95 feet; thence S 89'59'26" E, along the South line of said Tract E, a distance of 48.31 feet to the Northwest corner of Common Area "C", Villa de Mesa Filing No. 1 as recorded in Plat Book K-2 at Page 46; thence S 19'29'12" W, along the Southwest line of said Common Area "C", a distance of 82.11 feet to the Southwest corner of said Villa de Mesa Filing No. 1, also being a point on the North line of Tract B of said Gold Hill Mesa Filing No. 3; thence S 70°34'01" E, along said North line, a distance of 732.95 feet to the Northeast corner of said Tract B, said point also being on the Westerly line of Gold Hill Mesa Filing No. 6, recorded at Reception No. 215713677, El Paso County records; thence along the Westerly line of said Gold Hill Mesa Filing No. 6 the following two (2) courses: 1) N 18°07'03" E, a distance of 600.14 feet to the most Westerly Northwest corner of said Gold Hill Mesa Filing No. 6; 2) N 66'23'44" E, a distance of 0.05 feet to the most Westerly Southwest corner of Gold Hill Mesa Filing No. 10, recorded at Reception No. 220714607, El Paso County Records; thence along said Gold Hill Mesa Filing No. 10 Westerly lines and extensions and Northerly lines and extensions the following four (4) courses: 1) 62.36 feet along the arc of a 387.50 foot radius non-tangent curve to the right, having a central angle of 09°13'14", with a chord that bears N 18°59'39" W, 62.29 feet; 2) N 14\*23'02" W, a distance of 184.29 feet;
3) N 75\*36'58" E, a distance of 400.65 feet; 4) 196.15 feet along the arc of a 612.00 foot radius tangent curve to the right, having a central angle of 18°21'50", with a chord that bears N 84°47'53" E, 195.31 feet; thence N 04°46'48" E, a distance of 297.40 feet; thence N 89°17'31" E, a distance of 90.90 feet; thence S 62'26'45" E, a distance of 1,348.15 feet to a point on the Westerly line of that tract of land described in Book 2889 at Page 547; thence S 00'05'19" E, along said Westerly line, a distance of 464.42 feet to the Southerly line thereof, said Southerly line being the North line of the Southwest Quarter of Section 13, Township 14 South, Range 67 West of the 6th P.M.; thence S 89'49'27" E, along said Southerly line, a distance of 30.88 feet to a point on the Westerly line of Portland Heights as recorded in Plat Book I at Page 55; thence S 00°15'40" E, along said Westerly line, a distance of 673.02 feet to the Northeasterly corner of Crown Hill Mesa Subdivision Filing No. 5, recorded at Reception No. 203085273; RRO BOUNDARY  $\triangle$  MAPPING  $\triangle$  SURVEYING  $\triangle$  CONSTRUCTION 2790 N. Academy Blvd. Suite 311 Colorado Springs, CO 80917 P: 719.360.6827 F: 719.466.6527 www.BARRONLAND.com REV. DATE: SHEET 1 OF 5 PROJECT No.: 18-131 DATE: 11/29/2022

## GOLD HILL MESA URBAN RENEWAL AREA EXHIBIT A

thence along the Northwesterly and Northerly lines of said Crown Hill Mesa Subdivision Filing No. 5 the following four (4) courses:

1) S 72°53'24" W, a distance of 847.36 feet;

2) S 35'03'23" W, a distance of 244.08 feet;
3) N 89'58'15" W, a distance of 292.46 feet;

4) S 36°22'39" W, a distance of 335.19 feet to the Northerly right of way line of Lower Gold Camp Road as shown on Crown Hill Mesa Subdivision Filing No. 3, recorded at Reception No. 200156380; thence along the Northerly and Westerly lines of said Crown Hill Mesa Subdivision Filing No. 3 the following four (4) courses: 1) 580.48 feet along the arc of a 740.00 foot radius non-tangent curve to the left, having a central angle of 44°56'39", with a chord that bears N 76°10'47" W, 565.71 feet; 2) S 81°20'53" W, along the forward tangent, a distance of 94.83 feet; 3) 45.80 feet along the arc of a 1,145.00 foot radius tangent curve to the right, having a central angle of 02°17'31", with a chord that bears S 82°29'38" W, 45.80 feet; 4) S 00°05'53" W, a distance of 50.39 feet to the Northerly line of that tract of land described in Book 2786 at Page 137; thence along the Northerly line of said tract the following four (4) courses: 1) 238.46 feet along the arc of a 1,195.00 foot radius non-tangent curve to the right, having a central angle of 11°26'00", with a chord that bears S 89°37'53" W, 238.07 feet; 2) N 84°39'07" W, a distance of 188.00 feet; 3) 112.70 feet along the arc of a 1,230.00 foot radius tangent curve to the left, having a central angle of 05°15'00", with a chord that bears N 87°16'37" W, 112.67 feet; 4) N 89°54'07" W, along the forward tangent, a distance of 30.00 feet to a point on the Easterly line of Gold Hill Plaza Filing No. 1 as recorded in Plat Book B-3 at Page 69; thence N 00°05'53" E, along the Easterly line of said Gold Hill Plaza Filing No. 1, a distance of 50.00 feet to the Northeast corner of said Gold Hill Plaza Filing No. 1; thence N 89'54'07" W, along the Northerly line of said Gold Hill Plaza Filing No. 1, a distance of 537.23 feet to a point on the Easterly right of way line of South 21st Street; thence along said Easterly right of way line, the following three (3) courses:

1) N 00°00'00" W, a distance of 869.89 feet;

2) N 89'36'52" E, a distance of 9.59 feet;

3) N 00°02'05" E, a distance of 646.90 feet to the POINT OF BEGINNING;

Containing a total calculated area of 5,247,276 square feet (120.461 acres) of land, more or less.