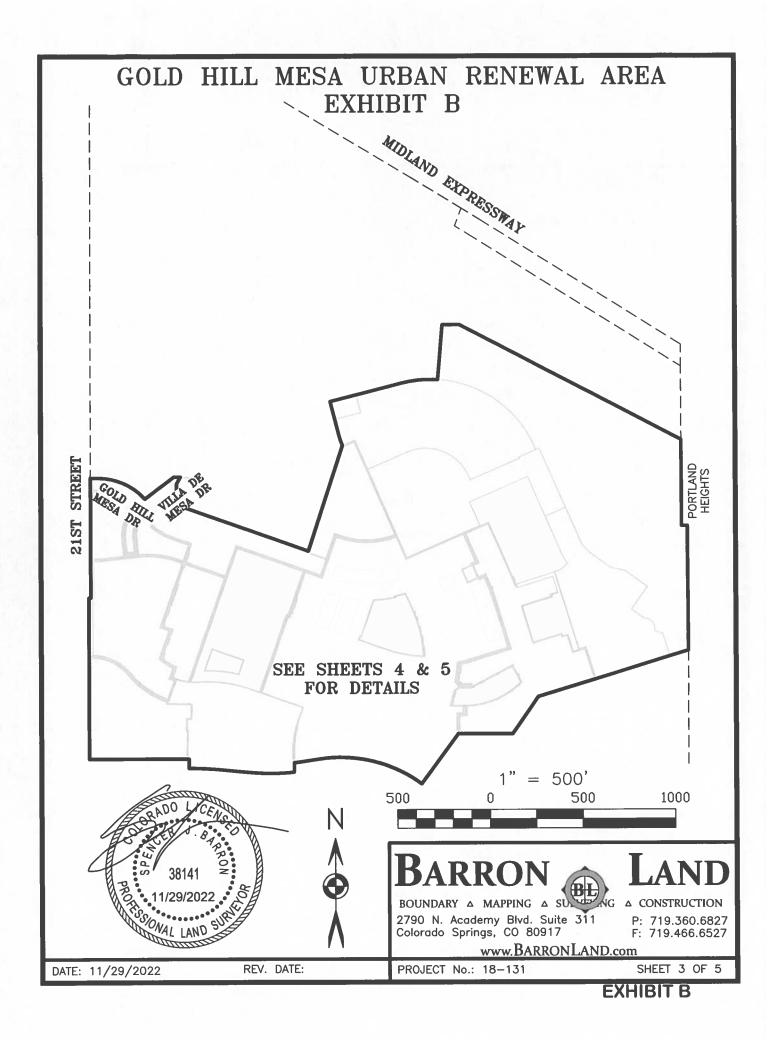

# Appendix A: Amendment #1 Amended Gold Hill Mesa Urban Renewal Plan Legal Description and Map

## GOLD HILL MESA URBAN RENEWAL AREA EXHIBIT A

That certain parcel of land situated in the East Half of Section 14 and the West Half of the West Half of Section 13, both in Township 14 South, Range 67 West of the 6th P.M., City of Colorado Springs, County of El Paso, State of Colorado, described as follows (all recorded documents hereon are recorded in the El Paso County Clerk and Recorders Office):