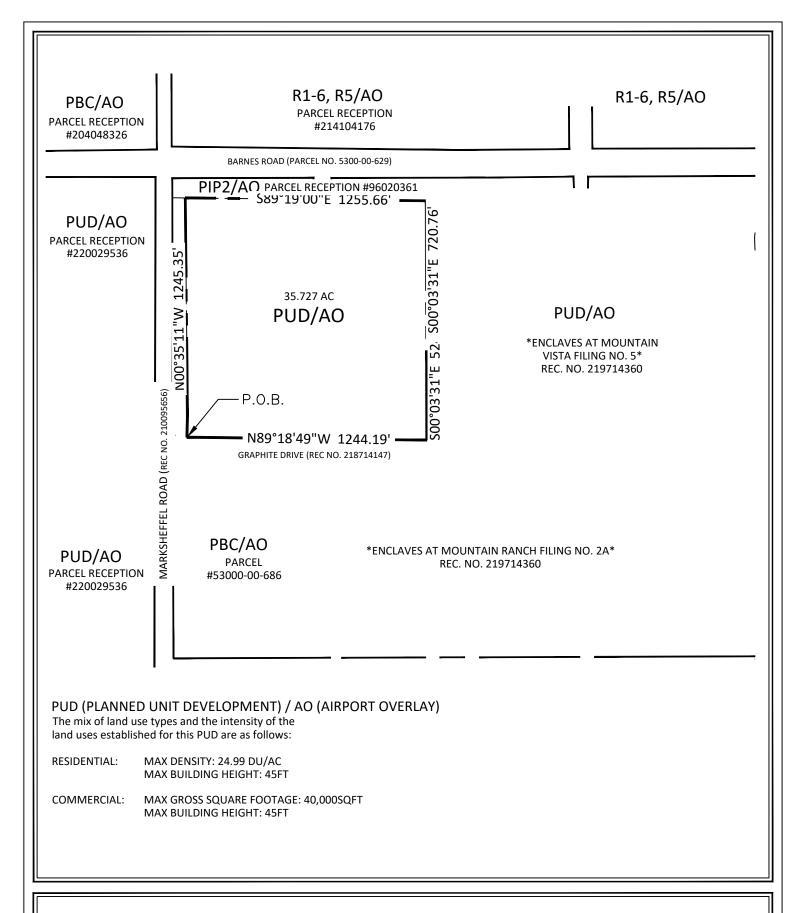

## LEGAL AS SURVEYED

A TRACT OF LAND LOCATED IN THE S1/2 OF THE SW1/4 OF SECTION 21 AND THE N1/2 OF THE NW 1/4 OF SECTION 28, T13S, R65W, OF THE 6TH P.M. EL PASO COUNTY, COLORADO, MORE PARTICULARLY DESCRIBED AS FOLLOWS:

BEGINNING AT THE NORTHWEST CORNER OF THE RIGHT-OF-WAY OF GRAPHITE DRIVE AS SHOWN ON THE PLAT OF "ENCLAVES AT MOUNTAIN VISTA RANCH FILING NO. 1" UNDER RECEPTION NO. 218714147 OF THE RECORDS OF THE EL PASO COUNTY CLERK AND RECORDER;

THENCE N00°35'11"W ALONG THE EASTERLY RIGHT-OF-WAY LINE OF MARKSHEFFEL ROAD AS DESCRIBED IN WARRANTY DEED UNDER RECEPTION NO. 210095656 OF THE RECORDS OF THE EL PASO COUNTY CLERK AND RECORDER, 1,245.35 FEET TO THE SOUTHERLY LINE OF THAT PARCEL DESCRIBED IN WARRANTY DEED UNDER RECEPTION NO. 96020361 OF THE RECORDS OF THE EL PASO COUNTY CLERK AND RECORDER;

THENCE S89°19'00"E ALONG SAID LINE, 1,255.66 FEET TO THE WESTERLY LINE OF "ENCLAVES AT MOUNTAIN VISTA RANCH FILING NO. 6" UNDER RECEPTION NO. 220714553 OF THE RECORDS OF THE EL PASO COUNTY CLERK AND RECORDER:

THENCE S00°03'31"E ALONG SAID LINE, 720.76 FEET TO THE NORTHWEST CORNER OF "ENCLAVES AT MOUNTAIN VISTA RANCH FILING NO. 5" UNDER RECEPTION NO. 220714464 OF THE RECORDS OF THE EL PASO COUNTY CLERK AND RECORDER;

THENCE S00°03'31"E ALONG THE WEST LINE THEREOF, 524.45 FEET TO THE NORTHERLY RIGHT-OF-WAY LINE OF AFORESAID GRAPHITE DRIVE;

THENCE N89°18'49"W ALONG SAID LINE, 1,244.19 FEET TO THE POINT OF BEGINNING.

SAID PARCEL CONTAINS A CALCULATED AREA OF 1,556,247 SQUARE FEET (35.727 ACRES, MORE OR LESS).

BASIS OF BEARINGS: THE NORTHERLY RIGHT-OF-WAY LINE OF GRAPHITE DRIVE AS SHOWN ON THE PLAT OF "ENCLAVES AT MOUNTAIN VISTA RANCH FILING NO. 1" UNDER RECEPTION NO. 218714147 OF THE RECORDS OF THE EL PASO COUNTY CLERK AND RECORDER AND IS ASSUMED TO BEAR N89°18'49"W A DISTANCE OF 1,310.18 FEET.