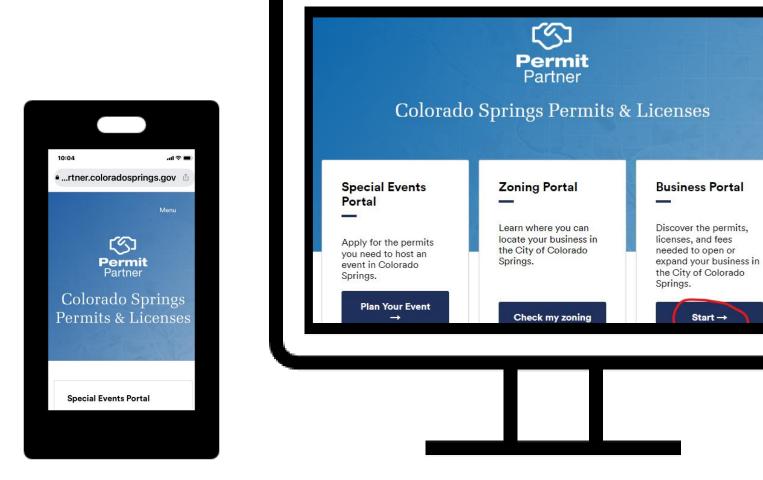

Permit Partner is scheduled to officially launch to the public on Tuesday, March 7, 2023, with a ribbon cutting event with the Mayor.

The system includes three portals (or types of uses):

- Special Events
- Business
- Zoning

This presentation will mainly focus on the Business and Zoning portals.

# **Overview**, continued

The City of Colorado Springs, in partnership with several local agencies, will soon launch a tool called **Permit Partner** to help citizens discover the permits, licenses, inspections, applications, and fees that may apply to them as they start a new business or plan a special event in Colorado Springs.