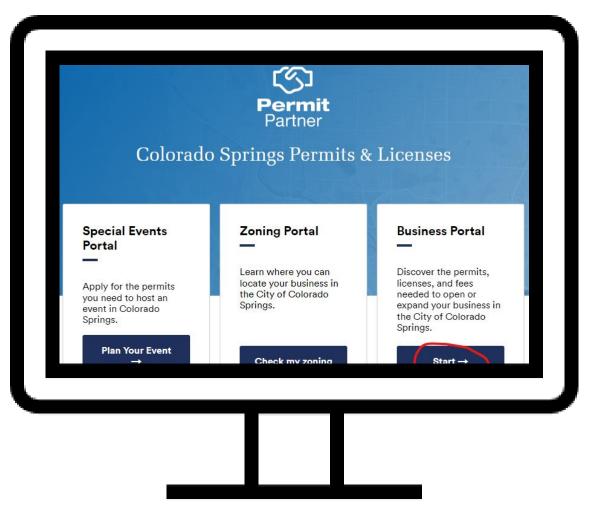

Permit Partner is scheduled to officially launch to the public on Tuesday, March 7, 2023, with a ribbon cutting event with the Mayor.

The system includes three portals (or types of uses):

- Special Events
- Business
- Zoning

This presentation will mainly focus on the Business and Zoning portals.