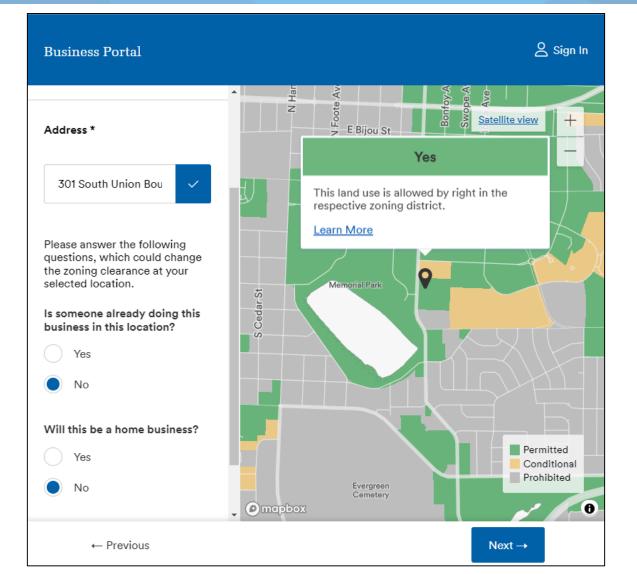

| OCATION                                                                                                                                                                                                                                            | PERMIT FEES                       |          |   |
|----------------------------------------------------------------------------------------------------------------------------------------------------------------------------------------------------------------------------------------------------|-----------------------------------|----------|---|
| 301 South Union Boulevard,                                                                                                                                                                                                                         | Building Permit                   | \$589.12 | ~ |
| Colorado Springs,<br>Colorado 80910                                                                                                                                                                                                                | Commercial Kitchen Permit         |          | ~ |
| ZONING DETAILS                                                                                                                                                                                                                                     | Concrete Contractor License       | \$110.00 | ~ |
| <b>Yes</b> This land use is allowed by right in the respective zoning                                                                                                                                                                              | Construction Activity Permit      | \$165.00 | ~ |
| district.                                                                                                                                                                                                                                          | Enterprise Zone                   |          | ~ |
| Zoning District                                                                                                                                                                                                                                    | Fire Alarm Permit                 |          | ~ |
| Office Complex (OC)<br>This zone district accommodates various types of office<br>uses performing administrative, professional and personal                                                                                                        | Fire Sprinkler Permit             |          | ~ |
| services. These are typically small office buildings<br>developed in a cluster with an internal traffic system or one<br>larger office building with considerable landscaping. This<br>type of development can serve as a transitional use between | Hazardous Material Permit         |          | ~ |
| more intensive uses of land such as major thoroughfares<br>and/or commercial districts and the less intensive uses of<br>land such as low density residential.<br>Learn more                                                                       | Liquor and Beer License           |          | ~ |
| and Use Code                                                                                                                                                                                                                                       | Retail Food Establishment License | \$270.00 | ~ |

Office Complex (OC). Learn more

Enterprise Zone. Learn more