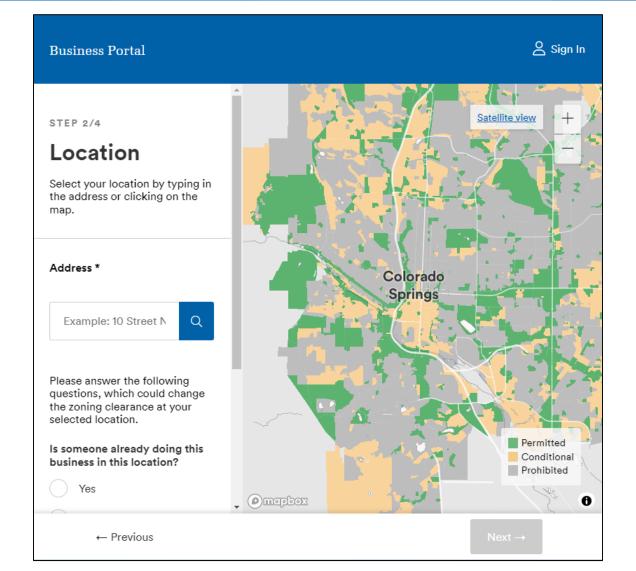

ur project, this tool will ask a seri<br>f questions about the following topics: |
| 1 Your Business                                                                                                                    |
| 2 Location                                                                                                                         |
| 9 Permits                                                                                                                          |
| Estimated Fees                                                                                                                     |
| Summary                                                                                                                            |

#### Your business





#### Location





#### Location





15

#### Permits



| ermi<br>artner |                                                                                                                                                                       |                                                      | ද s    |
|----------------|-----------------------------------------------------------------------------------------------------------------------------------------------------------------------|------------------------------------------------------|--------|
| Pe             | ermits                                                                                                                                                                |                                                      |        |
|