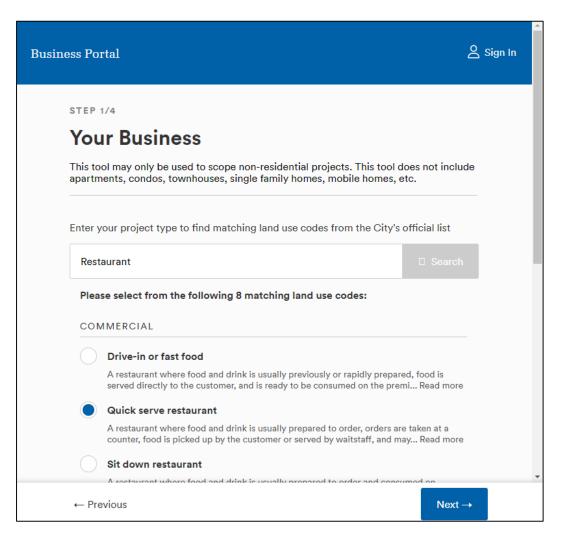

#### Your business

#### **PROJECT DETAILS**

| Project-type                        | Is someone already doing this business in this location? |
|-------------------------------------|----------------------------------------------------------|
| "Restaurant"                        | No                                                       |
| Commercial > Quick serve restaurant |                                                          |
|                                     |                                                          |
|                                     |                                                          |
| ← Edit project details              | Begin permit applications →                              |