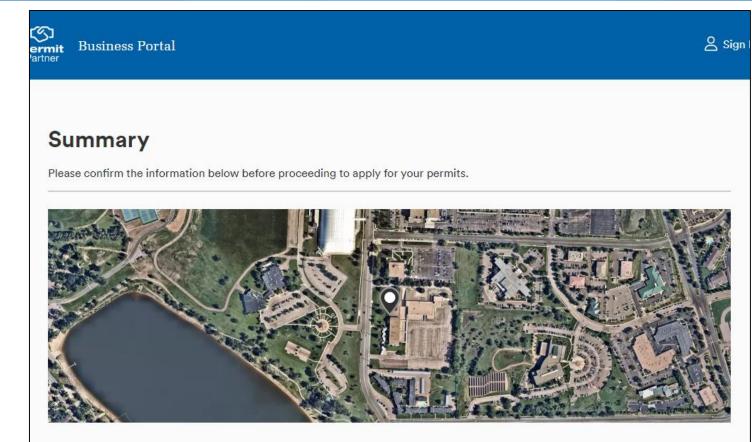

#### PARCEL DETAILS

The parcel ID is the City's classification system for divisions of buildable land. Parcels are more flexible for permitting processes than street addresses and also used to track assessed value for property taxes and title processes.