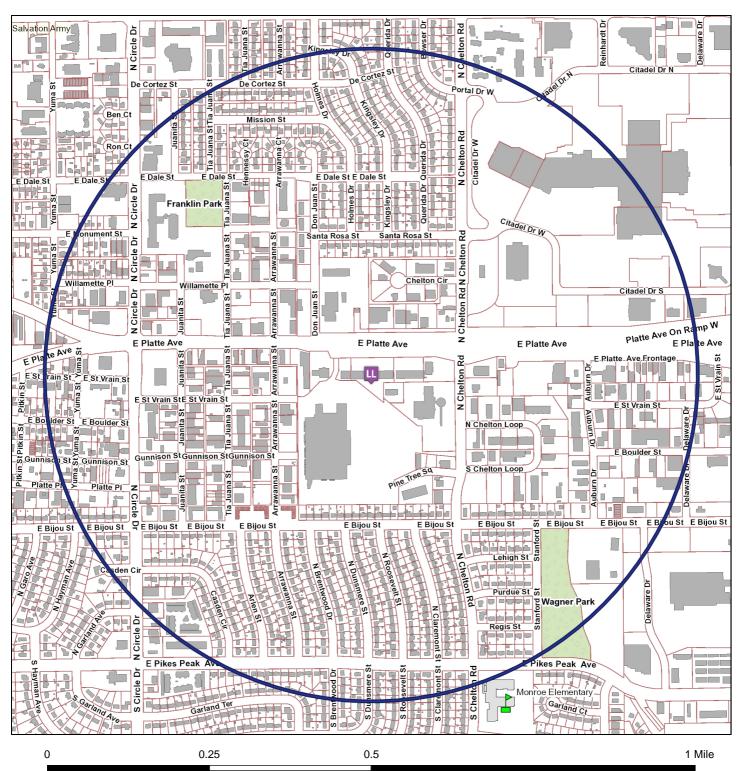

or revocation of any license issued upon the basis of the false statement. City Code §2.1.404.

THIS APPLICATION MUST BE FULLY COMPLETE, WITH APPLICABLE FEES AND ALL REQUIRED ATTACHMENTS.

| THIS APPLICATION MUST BE FULLY COI<br>Return fully completed applicati                                                                                                                                                                                                                                                                                       |                       |                                       |              |                                            |              |          |                  |
|--------------------------------------------------------------------------------------------------------------------------------------------------------------------------------------------------------------------------------------------------------------------------------------------------------------------------------------------------------------|-----------------------|---------------------------------------|--------------|--------------------------------------------|--------------|----------|------------------|
| <b>✓</b> NEW LICENSE                                                                                                                                                                                                                                                                                                                                         |                       | TRANSFER OF OWNERSHIP                 |              |                                            |              |          |                  |
| Type of License applying for (Check One)                                                                                                                                                                                                                                                                                                                     |                       |                                       |              |                                            |              |          |                  |
| ☑ Hotel/Restaurant (includes Resort & Campus Complex) 🔲 Hotel/Restaurant w/Optional 🔲 Tavern                                                                                                                                                                                                                                                                 |                       |                                       |              |                                            |              |          |                  |
| ☐ Brew Pub ☐ Distillery Pub                                                                                                                                                                                                                                                                                                                                  | ☐ Vin                 | intner's Restaurant Beer and Wine     |              |                                            | e            |          |                  |
| Optional Premises Retail Liquor Store                                                                                                                                                                                                                                                                                                                        | * 🔲 Liq               | iquor Licensed Drugstore* 🔲 Racetrack |              |                                            |              |          |                  |
| Arts Club Lodging & Entertain                                                                                                                                                                                                                                                                                                                                | inment                | B (Beer) (                            | On Premise   | es                                         | ☐ FMB (      | (Beer) C | Off Premises     |
| * New Retail Liquor Store (RLS) and Liquor Licensed                                                                                                                                                                                                                                                                                                          | Drugstore (LLD) appli | cations ma                            | ay not be wi | thin 1500                                  | of an exis   | ting RLS | or LLD location. |
| Section A: APPLICANT/LICENSE                                                                                                                                                                                                                                                                                                                                 | E INFORMATIO          | ON                                    |              |                                            |              |          |                  |
| 1. Name of Applicant/Licensee (list Corp                                                                                                                                                                                                                                                                                                                     | ooration/LLC/Part     | nership/                              | Associati    | on/Sole                                    | Proprie      | tor):    |                  |
| La Mochila Mexican Food INC                                                                                                                                                                                                                                                                                                                                  |                       |                                       |              |                                            |              |          |                  |
| 2. Trade Name (DBA): La Mochila Mexic                                                                                                                                                                                                                                                                                                                        | an Food               |                                       |              |                                            |              |          |                  |
| 3. Premises Address: City, State, Zip: 3255 E Platte AVE Units E-G                                                                                                                                                                                                                                                                                           |                       |                                       |              | <b>Location</b> 719-845-7499 <b>Phone:</b> |              |          |                  |
| Property Tax Schedule No.: 6415221003                                                                                                                                                                                                                                                                                                                        |                       |                                       |              | Zoning: C-6 (General Business)             |              |          |                  |
| <b>4. Mailing Address: City, State, Zip:</b> 6277 Roundup Butte                                                                                                                                                                                                                                                                                              |                       |                                       |              | Alt Pho                                    | one:         | 719      | -355-6280        |
| Primary Contact Name And Title: Jesus Antonio Serrano Alcantar  Email: macovi_26@live.com.mx                                                                                                                                                                                                                                                                 |                       |                                       |              |                                            | @live.com.mx |          |                  |
| 5. IF THIS IS A TRANSFER OF AN EXISTING                                                                                                                                                                                                                                                                                                                      | LICENSE - THE FO      | LLOWIN                                | G MUST BI    | E ANSW                                     | ERED:        |          |                  |
| Present trade name of establishment (dba)                                                                                                                                                                                                                                                                                                                    | Present State Lice    |                                       |              | nt Expiration Date                         |              |          |                  |
|                                                                                                                                                                                                                                                                                                                                                              |                       |                                       |              |                                            |              |          |                  |
| 6. If the applicant is: a Corporation, Limited Liability Company, Partnership or Association, list all officers, directors, general partners and managing members, position held and percentage owned. Attach supplemental pages as needed. **NOTE: ATTACH ONE AFFIRMATION AND CONSENT (page 3), and ONE APPLICANT INTERVIEW (page 4), FOR EACH NAME LISTED. |                       |                                       |              |                                            |              |          |                  |
| Jesus Antonio Serrano Alcar                                                                                                                                                                                                                                                                                                                                  | ntar                  |                                       |              | TION HE<br>O-Owner                         |              |          | <b>%OWNED</b> 50 |
| Ma Consepcion Villa Guzman                                                                                                                                                                                                                                                                                                                                   |                       | Co-Owner                              |              | 50                                         |              |          |                  |
|                                                                                                                                                                                                                                                                                                                                                              |                       |                                       |              |                                            |              |          |                  |
|                                                                                                                                                                                                                                                                                                                                                              |                       |                                       |              |                                            |              |          |                  |
|                                                                                                                                                                                                                                                                                                                                                              |                       |                                       |              |                                            |              |          |                  |
|                                                                                                                                                                                                                                                                                                                                                              |                       |                                       |              |                                            |              |          |                  |