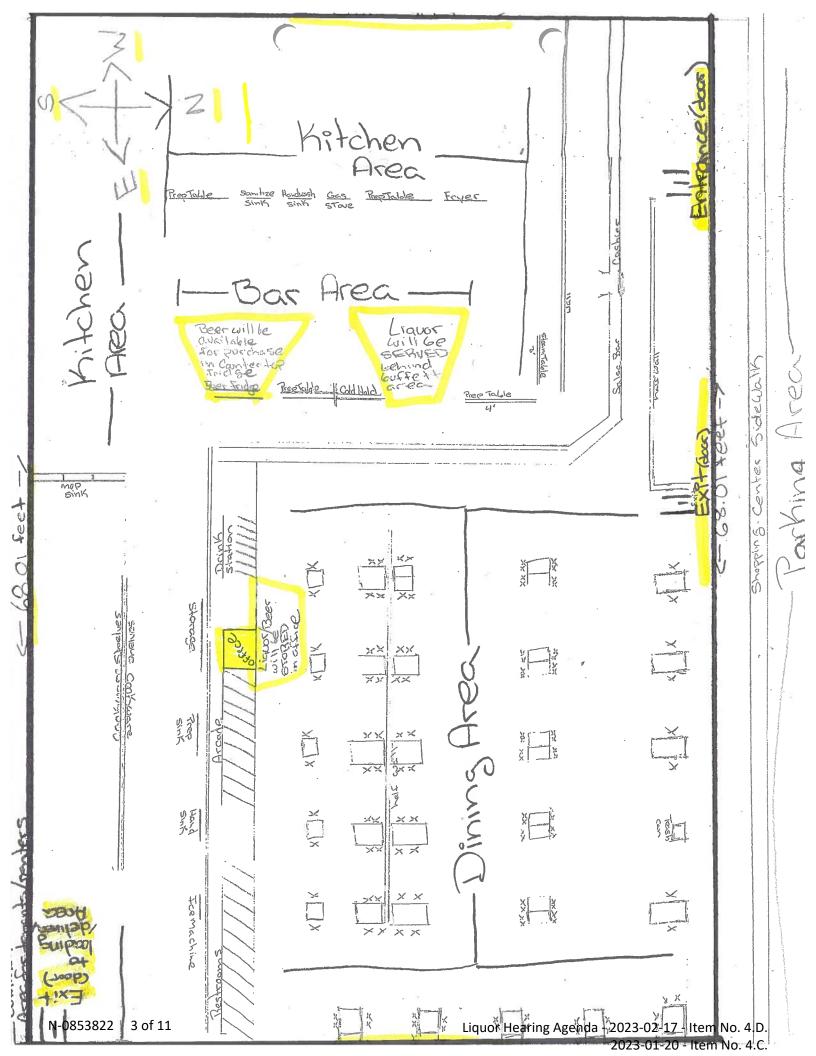

or revocation of any license issued upon the basis of the false statement. City Code §2.1.404.

THIS APPLICATION MUST BE FULLY COMPLETE, WITH APPLICABLE FEES AND ALL REQUIRED ATTACHMENTS.

| THIS APPLICATION MUST BE FULLY COI<br>Return fully completed applicati                                                                                                                                                                                                                                                                                       |                       |                                       |              |                                            |              |          |                  |
|--------------------------------------------------------------------------------------------------------------------------------------------------------------------------------------------------------------------------------------------------------------------------------------------------------------------------------------------------------------|-----------------------|---------------------------------------|--------------|--------------------------------------------|--------------|----------|------------------|
| <b>✓</b> NEW LICENSE                                                                                                                                                                                                                                                                                                                                         |                       | TRANSFER OF OWNERSHIP                 |              |                                            |              |          |                  |
| Type of License applying for (Check One)                                                                                                                                                                                                                                                                                                                     |                       |                                       |              |                                            |              |          |                  |
| ☑ Hotel/Restaurant (includes Resort & Campus Complex) 🔲 Hotel/Restaurant w/Optional 🔲 Tavern                                                                                                                                                                                                                                                                 |                       |                                       |              |                                            |              |          |                  |
| ☐ Brew Pub ☐ Distillery Pub                                                                                                                                                                                                                                                                                                                                  | ☐ Vin                 | intner's Restaurant Beer and Wine     |              |                                            | e            |          |                  |
| Optional Premises Retail Liquor Store                                                                                                                                                                                                                                                                                                                        | * 🔲 Liq               | iquor Licensed Drugstore* 🔲 Racetrack |              |                                            |              |          |                  |
| Arts Club Lodging & Entertain                                                                                                                                                                                                                                                                                                                                | inment                | B (Beer) (                            | On Premise   | es                                         | ☐ FMB (      | (Beer) C | Off Premises     |
| * New Retail Liquor Store (RLS) and Liquor Licensed                                                                                                                                                                                                                                                                                                          | Drugstore (LLD) appli | cations ma                            | ay not be wi | thin 1500                                  | of an exis   | ting RLS | or LLD location. |
| Section A: APPLICANT/LICENSE                                                                                                                                                                                                                                                                                                                                 | E INFORMATIO          | ON                                    |              |                                            |              |          |                  |
| 1. Name of Applicant/Licensee (list Corp                                                                                                                                                                                                                                                                                                                     | ooration/LLC/Part     | nership/                              | Associati    | on/Sole                                    | Proprie      | tor):    |                  |
| La Mochila Mexican Food INC                                                                                                                                                                                                                                                                                                                                  |                       |                                       |              |                                            |              |          |                  |
| 2. Trade Name (DBA): La Mochila Mexic                                                                                                                                                                                                                                                                                                                        | an Food               |                                       |              |                                            |              |          |                  |
| 3. Premises Address: City, State, Zip: 3255 E Platte AVE Units E-G                                                                                                                                                                                                                                                                                           |                       |                                       |              | <b>Location</b> 719-845-7499 <b>Phone:</b> |              |          |                  |
| Property Tax Schedule No.: 6415221003                                                                                                                                                                                                                                                                                                                        |                       |                                       |              | Zoning: C-6 (General Business)             |              |          |                  |
| <b>4. Mailing Address: City, State, Zip:</b> 6277 Roundup Butte                                                                                                                                                                                                                                                                                              |                       |                                       |              | Alt Pho                                    | one:         | 719      | -355-6280        |
| Primary Contact Name And Title: Jesus Antonio Serrano Alcantar  Email: macovi_26@live.com.mx                                                                                                                                                                                                                                                                 |                       |                                       |              |                                            | @live.com.mx |          |                  |
| 5. IF THIS IS A TRANSFER OF AN EXISTING                                                                                                                                                                                                                                                                                                                      | LICENSE - THE FO      | LLOWIN                                | G MUST BI    | E ANSW                                     | ERED:        |          |                  |
| Present trade name of establishment (dba)                                                                                                                                                                                                                                                                                                                    | Present State Lice    |                                       |              | nt Expiration Date                         |              |          |                  |
|                                                                                                                                                                                                                                                                                                                                                              |                       |                                       |              |                                            |              |          |                  |
| 6. If the applicant is: a Corporation, Limited Liability Company, Partnership or Association, list all officers, directors, general partners and managing members, position held and percentage owned. Attach supplemental pages as needed. **NOTE: ATTACH ONE AFFIRMATION AND CONSENT (page 3), and ONE APPLICANT INTERVIEW (page 4), FOR EACH NAME LISTED. |                       |                                       |              |                                            |              |          |                  |
| Jesus Antonio Serrano Alcar                                                                                                                                                                                                                                                                                                                                  | ntar                  |                                       |              | TION HE<br>O-Owner                         |              |          | <b>%OWNED</b> 50 |
| Ma Consepcion Villa Guzman                                                                                                                                                                                                                                                                                                                                   |                       | Co-Owner                              |              | 50                                         |              |          |                  |
|                                                                                                                                                                                                                                                                                                                                                              |                       |                                       |              |                                            |              |          |                  |
|                                                                                                                                                                                                                                                                                                                                                              |                       |                                       |              |                                            |              |          |                  |
|                                                                                                                                                                                                                                                                                                                                                              |                       |                                       |              |                                            |              |          |                  |
|                                                                                                                                                                                                                                                                                                                                                              |                       |                                       |              |                                            |              |          |                  |