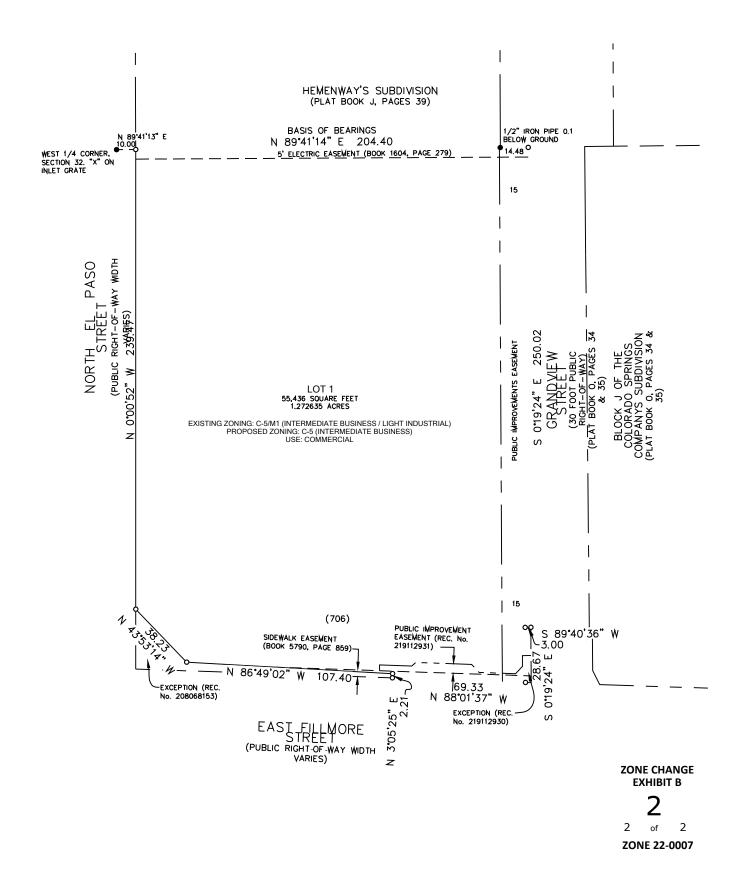

## ZONE CHANGE EXHIBIT A (LEGAL DESCRIPTION)

Legal Description – CPRE Replat

Block K in the Colorado Springs Company's Subdivision of a part of the Southwest Quarter of Section 32 and the Southeast Quarter of Section 31, Township 13 South, Range 66 West of the 6th P.M., County of El Paso, State of Colorado, except those portions thereof conveyed to the City of Colorado Springs by deeds recorded June 13, 2008 under Reception No. 208068153 and September 17, 2019 under Reception No. 219112930.

Containing a calculated area of 34,228 square feet 1.272635 acres), more or less.

ZONE CHANGE EXHIBIT A

**1** of 2

**ZONE 22-0007** 

## CITY OF COLORADO SPRINGS, COLORADO ZONE CHANGE EXHIBIT B