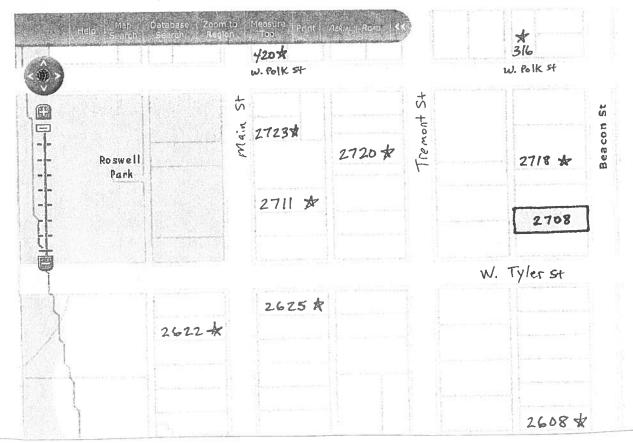

#### Small Footprint Houses are commonplace and intrinsic to the character of Roswell

All data gathered from the El Paso County Assessor's website

These are just the ones in close proximity to 2708 Beacon St:

| ADDRESS                           | FOOTPRINT in sq. ft. |
|-----------------------------------|----------------------|
| 2608 Beacon St<br>2718 Beacon St. | 574<br>476           |
| 2716 Deacon St.                   | 470                  |
| 2622 Main St.                     | 432                  |
| 2625 Main St.                     | 460                  |
| 2711 Main St                      | 576                  |
| 2723 Main St.                     | 480                  |
| 316 W. Polk St.                   | 646                  |
| 420 W. Polk St.                   | 659                  |
| 2720 Tremont St.                  | 554                  |

It is unusual to find a block that does not have one of these small footprint houses.

Parcel map printed from El Paso County Assessor's website annotated with house locations:

| emineral management of the property of the pro |                                    |                                                                                 |                                    |                                |                                    |
|--------------------------------------------------------------------------------------------------------------------------------------------------------------------------------------------------------------------------------------------------------------------------------------------------------------------------------------------------------------------------------------------------------------------------------------------------------------------------------------------------------------------------------------------------------------------------------------------------------------------------------------------------------------------------------------------------------------------------------------------------------------------------------------------------------------------------------------------------------------------------------------------------------------------------------------------------------------------------------------------------------------------------------------------------------------------------------------------------------------------------------------------------------------------------------------------------------------------------------------------------------------------------------------------------------------------------------------------------------------------------------------------------------------------------------------------------------------------------------------------------------------------------------------------------------------------------------------------------------------------------------------------------------------------------------------------------------------------------------------------------------------------------------------------------------------------------------------------------------------------------------------------------------------------------------------------------------------------------------------------------------------------------------------------------------------------------------------------------------------------------------|------------------------------------|---------------------------------------------------------------------------------|------------------------------------|--------------------------------|------------------------------------|
| A                                                                                                                                                                                                                                                                                                                                                                                                                                                                                                                                                                                                                                                                                                                                                                                                                                                                                                                                                                                                                                                                                                                                                                                                                                                                                                                                                                                                                                                                                                                                                                                                                                                                                                                                                                                                                                                                                                                                                                                                                                                                                                                              | All data gathered from I           | from El Paso County Assessor's website.                                         |                                    | Footprint size in square feet. | eet.                               |
| WEST Side of 27                                                                                                                                                                                                                                                                                                                                                                                                                                                                                                                                                                                                                                                                                                                                                                                                                                                                                                                                                                                                                                                                                                                                                                                                                                                                                                                                                                                                                                                                                                                                                                                                                                                                                                                                                                                                                                                                                                                                                                                                                                                                                                                | WEST Side of 2700 Blk of Beacon St | EAST Side of 2700                                                               | EAST Side of 2700 Blk of Beacon St | W&E Sides of 27                | W&E Sides of 2700 Blk of Beacon St |
| Address                                                                                                                                                                                                                                                                                                                                                                                                                                                                                                                                                                                                                                                                                                                                                                                                                                                                                                                                                                                                                                                                                                                                                                                                                                                                                                                                                                                                                                                                                                                                                                                                                                                                                                                                                                                                                                                                                                                                                                                                                                                                                                                        | Footprint                          | Address                                                                         | Footprint                          | Address                        | Footprint                          |
| 2704 Beacon St                                                                                                                                                                                                                                                                                                                                                                                                                                                                                                                                                                                                                                                                                                                                                                                                                                                                                                                                                                                                                                                                                                                                                                                                                                                                                                                                                                                                                                                                                                                                                                                                                                                                                                                                                                                                                                                                                                                                                                                                                                                                                                                 | 1094                               | 2705 Beacon St                                                                  | 1295                               | 2704 Beacon St                 | 1094                               |
| 2708 Beacon St                                                                                                                                                                                                                                                                                                                                                                                                                                                                                                                                                                                                                                                                                                                                                                                                                                                                                                                                                                                                                                                                                                                                                                                                                                                                                                                                                                                                                                                                                                                                                                                                                                                                                                                                                                                                                                                                                                                                                                                                                                                                                                                 | 1178                               | 2709 Beacon St                                                                  | 910                                | 2708 Beacon St                 | 1178                               |
| 2712 Beacon St                                                                                                                                                                                                                                                                                                                                                                                                                                                                                                                                                                                                                                                                                                                                                                                                                                                                                                                                                                                                                                                                                                                                                                                                                                                                                                                                                                                                                                                                                                                                                                                                                                                                                                                                                                                                                                                                                                                                                                                                                                                                                                                 | 1211                               | 2715 Beacon St                                                                  | 1392                               | 2712 Beacon St                 | 1211                               |
| 2714 Beacon St                                                                                                                                                                                                                                                                                                                                                                                                                                                                                                                                                                                                                                                                                                                                                                                                                                                                                                                                                                                                                                                                                                                                                                                                                                                                                                                                                                                                                                                                                                                                                                                                                                                                                                                                                                                                                                                                                                                                                                                                                                                                                                                 | 1213                               | 2719 Beacon St                                                                  | 728                                | 2714 Beacon St                 | 1213                               |
| 2718 Beacon St                                                                                                                                                                                                                                                                                                                                                                                                                                                                                                                                                                                                                                                                                                                                                                                                                                                                                                                                                                                                                                                                                                                                                                                                                                                                                                                                                                                                                                                                                                                                                                                                                                                                                                                                                                                                                                                                                                                                                                                                                                                                                                                 | 476                                |                                                                                 |                                    | 2718 Beacon St                 | 476                                |
| 2720 Beacon St                                                                                                                                                                                                                                                                                                                                                                                                                                                                                                                                                                                                                                                                                                                                                                                                                                                                                                                                                                                                                                                                                                                                                                                                                                                                                                                                                                                                                                                                                                                                                                                                                                                                                                                                                                                                                                                                                                                                                                                                                                                                                                                 | 1272                               |                                                                                 |                                    | 2720 Beacon St                 | 1272                               |
|                                                                                                                                                                                                                                                                                                                                                                                                                                                                                                                                                                                                                                                                                                                                                                                                                                                                                                                                                                                                                                                                                                                                                                                                                                                                                                                                                                                                                                                                                                                                                                                                                                                                                                                                                                                                                                                                                                                                                                                                                                                                                                                                |                                    |                                                                                 |                                    | 2705 Beacon St                 | 1295                               |
|                                                                                                                                                                                                                                                                                                                                                                                                                                                                                                                                                                                                                                                                                                                                                                                                                                                                                                                                                                                                                                                                                                                                                                                                                                                                                                                                                                                                                                                                                                                                                                                                                                                                                                                                                                                                                                                                                                                                                                                                                                                                                                                                |                                    |                                                                                 |                                    | 2709 Beacon St                 | 910                                |
|                                                                                                                                                                                                                                                                                                                                                                                                                                                                                                                                                                                                                                                                                                                                                                                                                                                                                                                                                                                                                                                                                                                                                                                                                                                                                                                                                                                                                                                                                                                                                                                                                                                                                                                                                                                                                                                                                                                                                                                                                                                                                                                                |                                    |                                                                                 |                                    | 2715 Beacon St                 | 1392                               |
|                                                                                                                                                                                                                                                                                                                                                                                                                                                                                                                                                                                                                                                                                                                                                                                                                                                                                                                                                                                                                                                                                                                                                                                                                                                                                                                                                                                                                                                                                                                                                                                                                                                                                                                                                                                                                                                                                                                                                                                                                                                                                                                                |                                    |                                                                                 |                                    | 2719 Beacon St                 | 728                                |
| Total:                                                                                                                                                                                                                                                                                                                                                                                                                                                                                                                                                                                                                                                                                                                                                                                                                                                                                                                                                                                                                                                                                                                                                                                                                                                                                                                                                                                                                                                                                                                                                                                                                                                                                                                                                                                                                                                                                                                                                                                                                                                                                                                         | 1: 6444                            | Total:                                                                          | 4325                               | Total:                         | 10769                              |
| Average:                                                                                                                                                                                                                                                                                                                                                                                                                                                                                                                                                                                                                                                                                                                                                                                                                                                                                                                                                                                                                                                                                                                                                                                                                                                                                                                                                                                                                                                                                                                                                                                                                                                                                                                                                                                                                                                                                                                                                                                                                                                                                                                       | :: 1074                            | Average:                                                                        | 1081                               | Average:                       | 1077                               |
| 2708 Beacon footprint size is 1178                                                                                                                                                                                                                                                                                                                                                                                                                                                                                                                                                                                                                                                                                                                                                                                                                                                                                                                                                                                                                                                                                                                                                                                                                                                                                                                                                                                                                                                                                                                                                                                                                                                                                                                                                                                                                                                                                                                                                                                                                                                                                             | print size is 1178 sq ft.          |                                                                                 |                                    |                                |                                    |
| 2708 Beacon vs. WEST side AVG:                                                                                                                                                                                                                                                                                                                                                                                                                                                                                                                                                                                                                                                                                                                                                                                                                                                                                                                                                                                                                                                                                                                                                                                                                                                                                                                                                                                                                                                                                                                                                                                                                                                                                                                                                                                                                                                                                                                                                                                                                                                                                                 | VEST side AVG:                     | 1178 is 10% larger than 1074                                                    | han 1074                           | 0.0968                         |                                    |
| 2708 Beacon vs. EAST side AVG:                                                                                                                                                                                                                                                                                                                                                                                                                                                                                                                                                                                                                                                                                                                                                                                                                                                                                                                                                                                                                                                                                                                                                                                                                                                                                                                                                                                                                                                                                                                                                                                                                                                                                                                                                                                                                                                                                                                                                                                                                                                                                                 | AST side AVG:                      | 1178 is 09% larger than 1081                                                    | han 1081                           | 0.0897                         |                                    |
| 2708 Beacon vs. W&E sides AVG:                                                                                                                                                                                                                                                                                                                                                                                                                                                                                                                                                                                                                                                                                                                                                                                                                                                                                                                                                                                                                                                                                                                                                                                                                                                                                                                                                                                                                                                                                                                                                                                                                                                                                                                                                                                                                                                                                                                                                                                                                                                                                                 | V&E sides AVG:                     | 1178 is 09% larger than 1077                                                    | han <b>1077</b>                    | 0.0938                         |                                    |
|                                                                                                                                                                                                                                                                                                                                                                                                                                                                                                                                                                                                                                                                                                                                                                                                                                                                                                                                                                                                                                                                                                                                                                                                                                                                                                                                                                                                                                                                                                                                                                                                                                                                                                                                                                                                                                                                                                                                                                                                                                                                                                                                |                                    |                                                                                 |                                    |                                |                                    |
| AT INCIDITION                                                                                                                                                                                                                                                                                                                                                                                                                                                                                                                                                                                                                                                                                                                                                                                                                                                                                                                                                                                                                                                                                                                                                                                                                                                                                                                                                                                                                                                                                                                                                                                                                                                                                                                                                                                                                                                                                                                                                                                                                                                                                                                  |                                    | CONCILICION: The featurist circ of 2700 Beacon is 0% larger than 51 2 featurint | indepth of Clic and a              |                                |                                    |