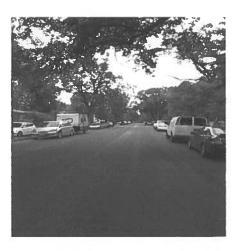

The picture below was taken in front of 2714 Beacon St, looking south on Beacon St. The white car on the far left side of the picture is in its regular parking space, above the curb in front of 2709 Beacon St.

#### Lack of off street parking examples on 2700 Beacon block:

2709 Beacon St: 1820 SF / 4 BDRM 1 designated off-street parking space

2720 Beacon St: 2048 SF / 4 BDRM 1 designated off-street parking space