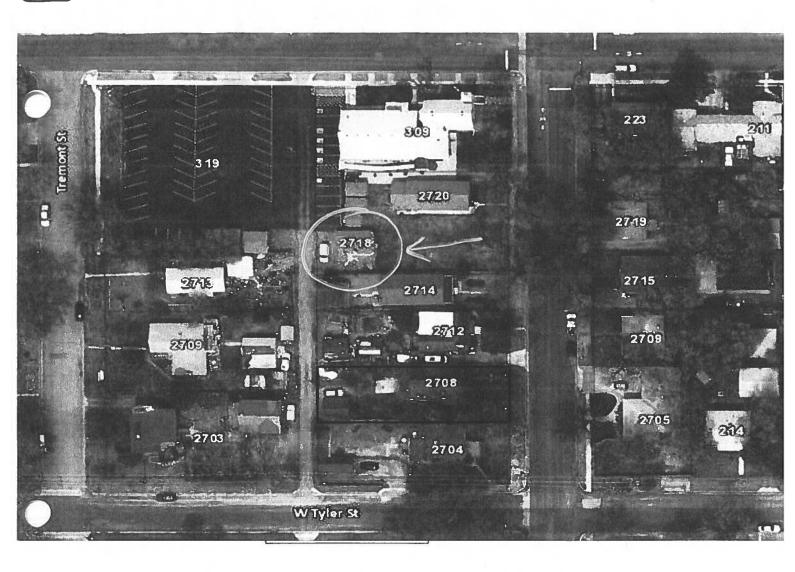

No Variance calculation: 1,178 divided by 2 = 589 With Variance calculation: 1,482 divided by 2 = 741

Increase % with Variance calculation: 741-589 = 152 then 152/589 = 0.258 = 26%

2124/21/2

Attachment "FIGURE 6 - Staff Analysis - home footprints" lists 12 houses used in City footprint analysis.

## KEY

- This house is included in City footprint size analysis (Fig 6, pg1)
- This house is NOT included in City footprint size analysis (Fig 6, pg1)

2713 Tremont Street - Single-Family residence and a carport. The footprint of the principal structure is 906 square feet.

2709 Tremont Street - Single-Family residence and a detached garage. The footprint of the principal structure is 1,328 square feet

2703 Tremont Street – Duplex and a detached garage and ADU. The footprint of the principal structure is 879 square feet. There is an approved nonul variance on file to allow the gross floor area of the accessory structure to exceed the footprint of the principal structure.

2720 Beacon Street – Single-Family residence, a detached ADU, and three (3) sheds. The footprint of the principal structure is 1,272 square feet. Pleat that the address for the ADU is 2718 Beacon Street.

2714 Beacon Street - Single-Family residence and a detached garage. The footprint of the principal structure is 1,213 square feet.

2712 Beacon Street - Single-Family residence and a detached garage. The footprint of the principal structure is 1,211 square feet.

2708 Beacon Street - Single-Family residence and a detached garage. The footprint of the principal structure is 1,178 square feet.

2704 Beacon Street - Single-Family residence, a detached garage, and a shed. The footprint of the principal structure is 1,094 square feet.

2705 Beacon Street – Single-Family residence and a detached garage. The footprint of the principal structure is 1,295 square feet.

2709 Beacon Street - Single-Family residence and a detached garage. The footprint of the principal structure is 910 square feet.

2715 Beacon Street - Single-Family residence and a detached garage. The footprint of the principal structure is 1,392 square feet.

2719 Beacon Street - Single-Family residence and a detached garage. The footprint of the principal structure is 728 square feet.

\*All of the data above were gathered from the El Paso County Assessor's website except for the footprint of the home located at 2708 Beacon Street was gathered from an appraisal document from October 14, 2017. This document was provided by the applicant. Please see the attached appraisal document that notes the footprint of the principal structure at 1,178 square feet.