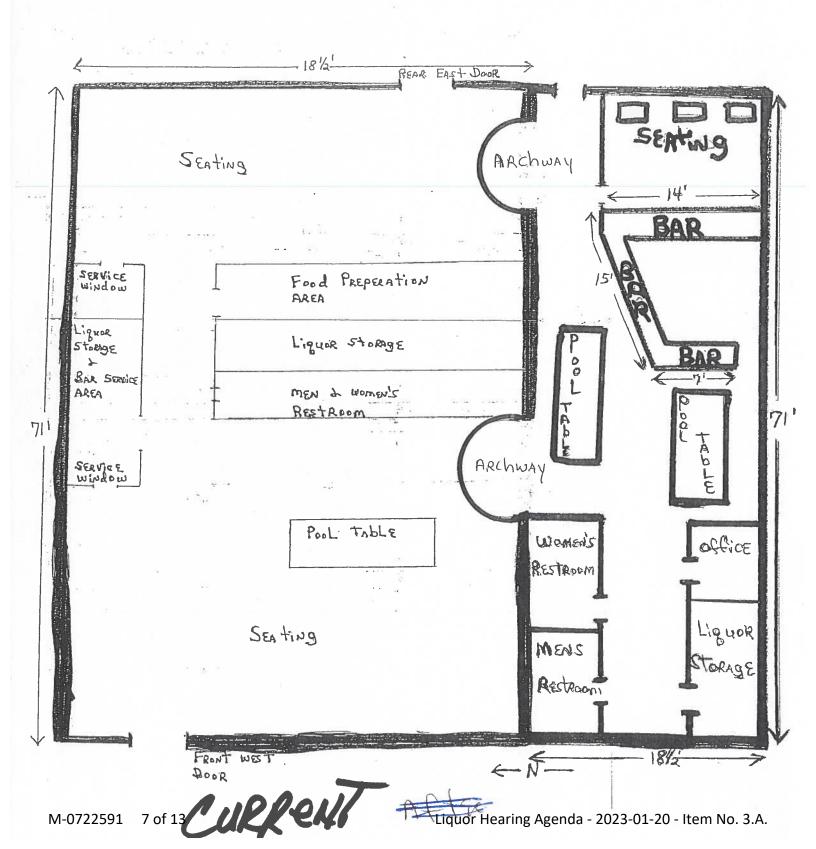

.

۰.,

DR 8442 (01/14/22)

ŧ

٤.

| Juous or<br>Change                                                                         | 8. | Winery/Limited Winery Noncontiguous or Primary Manufacturing Location Change                                                                                                                                                                                                                                       |  |  |  |  |
|--------------------------------------------------------------------------------------------|----|--------------------------------------------------------------------------------------------------------------------------------------------------------------------------------------------------------------------------------------------------------------------------------------------------------------------|--|--|--|--|
| Ch                                                                                         |    | Select the option that applies to your situation:                                                                                                                                                                                                                                                                  |  |  |  |  |
| ontig                                                                                      |    | Make a current Primary Manufacturing Location (Location 1) into a Noncontiguous Location (Location 2); or                                                                                                                                                                                                          |  |  |  |  |
| Winery/Limited WineryNoncontiguous or<br>Primary Manufacturing Location Change             |    | Make a current Noncontiguous Manufacturing Location (Location 1) into a Primary Manufacturing Location<br>(Location 2).                                                                                                                                                                                            |  |  |  |  |
| Vinery                                                                                     |    | (a) Address of Location 1:                                                                                                                                                                                                                                                                                         |  |  |  |  |
| imited Winery!<br>Manufacturing                                                            |    | City County ZIP                                                                                                                                                                                                                                                                                                    |  |  |  |  |
| ny/Lim<br>ary Ma                                                                           |    | (b) Address of Location 2:                                                                                                                                                                                                                                                                                         |  |  |  |  |
| Winery/L<br>Primary                                                                        |    | City County ZIP                                                                                                                                                                                                                                                                                                    |  |  |  |  |
|                                                                                            | 9. | . Change of Manager or to Register the Manager of a Tavern, Hotel and Restaurant, Lodging & Entertainment liquor license or licenses pursuant to section 44-3-301(8), C.R.S.                                                                                                                                       |  |  |  |  |
| 5                                                                                          |    | (a) Change of Manager (attach Individual History DR 8404-I H/R, Tavern and Lodging & Entertainment only)                                                                                                                                                                                                           |  |  |  |  |
| Manager                                                                                    |    | Former manager's name                                                                                                                                                                                                                                                                                              |  |  |  |  |
|                                                                                            |    | New manager's name                                                                                                                                                                                                                                                                                                 |  |  |  |  |
| Change of                                                                                  |    | (b) Date of Employment                                                                                                                                                                                                                                                                                             |  |  |  |  |
|                                                                                            |    | Has manager ever managed a liquor licensed establishment?<br>Does manager have a financial interest in any other liquor licensed establishment?□ Yes □ No                                                                                                                                                          |  |  |  |  |
|                                                                                            |    | If yes, give name and location of establishment                                                                                                                                                                                                                                                                    |  |  |  |  |
|                                                                                            |    |                                                                                                                                                                                                                                                                                                                    |  |  |  |  |
|                                                                                            | 1  | 10. Modification of Premises, Addition of an Optional Premises, Addition of Related Facility, or Addition of a Sidewalk Service Area                                                                                                                                                                               |  |  |  |  |
|                                                                                            |    | NOTE: Licensees may not modify or add to their licensed premises until approved by state and local authorities,                                                                                                                                                                                                    |  |  |  |  |
| (a) Describe change proposed Add IMOHING ZARINKING                                         |    |                                                                                                                                                                                                                                                                                                                    |  |  |  |  |
| nal<br>vice Area                                                                           |    | on East & NORTH SIDE OF 2525 AIR PORT Rel                                                                                                                                                                                                                                                                          |  |  |  |  |
| Ser                                                                                        |    |                                                                                                                                                                                                                                                                                                                    |  |  |  |  |
| of O<br>Malk                                                                               |    | (b) If the modification is temporary, when will the proposed change:                                                                                                                                                                                                                                               |  |  |  |  |
| tion                                                                                       |    | Start (mo/day/year) End (mo/day/year)<br>NOTE: THE TOTAL STATE FEE FOR TEMPORARY MODIFICATION IS \$300.00                                                                                                                                                                                                          |  |  |  |  |
| or S                                                                                       |    | (c) Will the proposed change result in the licensed premises now being located within 500 feet of any public or                                                                                                                                                                                                    |  |  |  |  |
| Modify Premises or Addition of Optional<br>Premises, Related Facility, or Sidewalk Service |    | private school that meets compulsory education requirements of Colorado law, or the principal campus of any college, university or seminary?                                                                                                                                                                       |  |  |  |  |
| ed F                                                                                       |    | (If yes, explain in detail and describe any exemptions that apply)                                                                                                                                                                                                                                                 |  |  |  |  |
| Pre                                                                                        |    | (d) Is the proposed change in compliance with local building and zoning laws? $\Box$ Yes $\Box$ No                                                                                                                                                                                                                 |  |  |  |  |
| Modify<br>ses, R                                                                           |    | (e) If this modification is for an additional Hotel and Restaurant Optional Premises has the local authority authorized by resolution or ordinance the issuance of optional premises?□ Yes □ No                                                                                                                    |  |  |  |  |
| Premis                                                                                     |    | (f) Attach a diagram of the current licensed premises and a diagram of the proposed changes for the<br>licensed premises.                                                                                                                                                                                          |  |  |  |  |
|                                                                                            |    | (g) Attach any existing lease that is revised due to the modification.                                                                                                                                                                                                                                             |  |  |  |  |
| ~                                                                                          |    | (h) For the addition of a Sidewalk Service Area per Regulation 47-302(A)(4), 1 C.C.R. 203-2, include<br>documentation received from the local governing body authorizing use of the sidewalk. Documentation may<br>include but is not limited to a statement of use, permit, easement, or other legal permissions. |  |  |  |  |