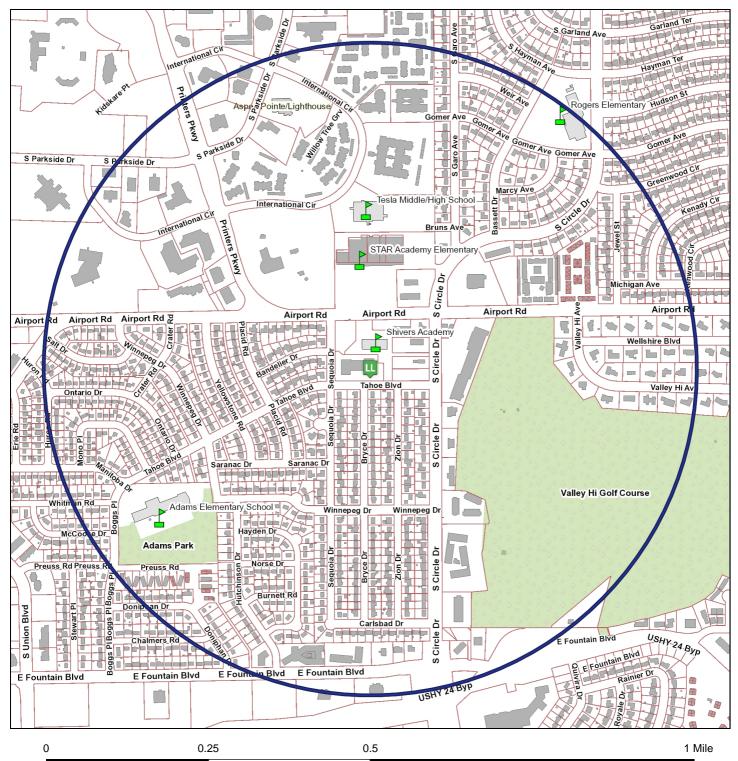

## **Liquor Survey Boundaries**

DUNBAR INC. d/b/a VETERANS SOCIAL CLUB 2525 AIRPORT RD

#### The survey boundary is 0.5 miles from the establishment

Map Prepared: 12/28/2022 1:12 PM

Copyright © 2022 City of Colorado Springs on behalf of the Colorado Springs Utilities. All rights reserved. This work, and/or the data contained heron, may not be modified, republished, used to prepare derivative works or commercially exploited in any manner without the prior express written consent of the City of Colorado Springs. This work was prepared utilizing the best data available at the time of creation. Neither the City of Colorado Springs, the Colorado Springs Utilities, nor any of their employees makes any warranty, express or implied, or assumes any legal liability or responsibility for accuracy, completeness, or usefulness of any data contained hereon. The City of Colorado Springs, Colorado Springs Utilities, and their employees explicitly disclaim any responsibility for the data contained hereon.

## EXISTING SIMILAR LICENSES WITHIN BOUNDARY AREA

| Business d/b/a             | Business Address | License Type                         |           |
|----------------------------|------------------|--------------------------------------|-----------|
| 1) MANY'S POOL AND BAR LLC | 2599 AIRPORT RD  | Tavern Liquor License                | 424.68 ft |
| 2) CLUB LA CASOTA          | 430 S CIRCLE DR  | Tavern Liquor License                | 450.26 ft |
| 3) LA PALAPA BAR & GRILL   | 525 S CIRCLE DR  | Hotel & Restaurant<br>Liquor License | 710.72 ft |
| 4) MARISCOS ALTAMAR #2 LLC | 675 S CIRCLE DR  | Hotel & Restaurant<br>Liquor License | 883.62 ft |