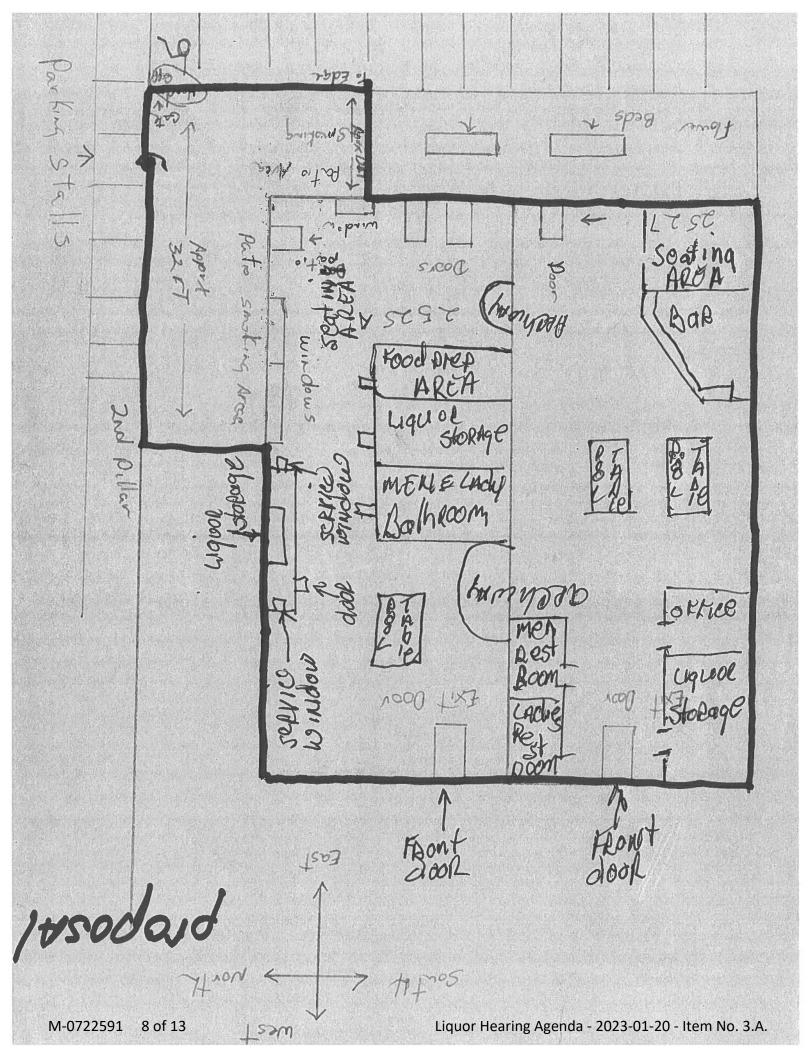

.

۰.,

DR 8442 (01/14/22)

ŧ

٤.

| Juous or<br>Change                                                                         | 8. | Winery/Limited Winery Noncontiguous or Primary Manufacturing Location Change                                                                                                                                                                                                                                       |  |  |  |  |
|--------------------------------------------------------------------------------------------|----|--------------------------------------------------------------------------------------------------------------------------------------------------------------------------------------------------------------------------------------------------------------------------------------------------------------------|--|--|--|--|
| Ch                                                                                         |    | Select the option that applies to your situation:                                                                                                                                                                                                                                                                  |  |  |  |  |
| ontig                                                                                      |    | Make a current Primary Manufacturing Location (Location 1) into a Noncontiguous Location (Location 2); or                                                                                                                                                                                                          |  |  |  |  |
| Winery/Limited WineryNoncontiguous or<br>Primary Manufacturing Location Change             |    | Make a current Noncontiguous Manufacturing Location (Location 1) into a Primary Manufacturing Location<br>(Location 2).                                                                                                                                                                                            |  |  |  |  |
| Vinery                                                                                     |    | (a) Address of Location 1:                                                                                                                                                                                                                                                                                         |  |  |  |  |
| imited Winery!<br>Manufacturing                                                            |    | City County ZIP                                                                                                                                                                                                                                                                                                    |  |  |  |  |
| ny/Lim<br>ary Ma                                                                           |    | (b) Address of Location 2:                                                                                                                                                                                                                                                                                         |  |  |  |  |
| Winery/L<br>Primary                                                                        |    | City County ZIP                                                                                                                                                                                                                                                                                                    |  |  |  |  |
|                                                                                            | 9. | . Change of Manager or to Register the Manager of a Tavern, Hotel and Restaurant, Lodging & Entertainment liquor license or licenses pursuant to section 44-3-301(8), C.R.S.                                                                                                                                       |  |  |  |  |
| 5                                                                                          |    | (a) Change of Manager (attach Individual History DR 8404-I H/R, Tavern and Lodging & Entertainment only)                                                                                                                                                                                                           |  |  |  |  |
| Manager                                                                                    |    | Former manager's name                                                                                                                                                                                                                                                                                              |  |  |  |  |
|                                                                                            |    | New manager's name                                                                                                                                                                                                                                                                                                 |  |  |  |  |
| Change of                                                                                  |    | (b) Date of Employment                                                                                                                                                                                                                                                                                             |  |  |  |  |
|                                                                                            |    | Has manager ever managed a liquor licensed establishment?<br>Does manager have a financial interest in any other liquor licensed establishment?□ Yes □ No                                                                                                                                                          |  |  |  |  |
|                                                                                            |    | If yes, give name and location of establishment                                                                                                                                                                                                                                                                    |  |  |  |  |
|                                                                                            |    |                                                                                                                                                                                                                                                                                                                    |  |  |  |  |
|                                                                                            | 1  | 10. Modification of Premises, Addition of an Optional Premises, Addition of Related Facility, or Addition of a Sidewalk Service Area                                                                                                                                                                               |  |  |  |  |
|                                                                                            |    | NOTE: Licensees may not modify or add to their licensed premises until approved by state and local authorities,                                                                                                                                                                                                    |  |  |  |  |
| (a) Describe change proposed Add IMOHING ZARINKING                                         |    |                                                                                                                                                                                                                                                                                                                    |  |  |  |  |
| nal<br>vice Area                                                                           |    | on East & NORTH SIDE OF 2525 AIR PORT Rel                                                                                                                                                                                                                                                                          |  |  |  |  |
| Ser                                                                                        |    |                                                                                                                                                                                                                                                                                                                    |  |  |  |  |
| of O<br>Malk                                                                               |    | (b) If the modification is temporary, when will the proposed change:                                                                                                                                                                                                                                               |  |  |  |  |
| tion                                                                                       |    | Start (mo/day/year) End (mo/day/year)<br>NOTE: THE TOTAL STATE FEE FOR TEMPORARY MODIFICATION IS \$300.00                                                                                                                                                                                                          |  |  |  |  |
| or S                                                                                       |    | (c) Will the proposed change result in the licensed premises now being located within 500 feet of any public or                                                                                                                                                                                                    |  |  |  |  |
| Modify Premises or Addition of Optional<br>Premises, Related Facility, or Sidewalk Service |    | private school that meets compulsory education requirements of Colorado law, or the principal campus of any college, university or seminary?                                                                                                                                                                       |  |  |  |  |
| ed F                                                                                       |    | (If yes, explain in detail and describe any exemptions that apply)                                                                                                                                                                                                                                                 |  |  |  |  |
| Pre                                                                                        |    | (d) Is the proposed change in compliance with local building and zoning laws? $\Box$ Yes $\Box$ No                                                                                                                                                                                                                 |  |  |  |  |
| Modify<br>ses, R                                                                           |    | (e) If this modification is for an additional Hotel and Restaurant Optional Premises has the local authority authorized by resolution or ordinance the issuance of optional premises?□ Yes □ No                                                                                                                    |  |  |  |  |
| Premis                                                                                     |    | (f) Attach a diagram of the current licensed premises and a diagram of the proposed changes for the<br>licensed premises.                                                                                                                                                                                          |  |  |  |  |
|                                                                                            |    | (g) Attach any existing lease that is revised due to the modification.                                                                                                                                                                                                                                             |  |  |  |  |
| ~                                                                                          |    | (h) For the addition of a Sidewalk Service Area per Regulation 47-302(A)(4), 1 C.C.R. 203-2, include<br>documentation received from the local governing body authorizing use of the sidewalk. Documentation may<br>include but is not limited to a statement of use, permit, easement, or other legal permissions. |  |  |  |  |