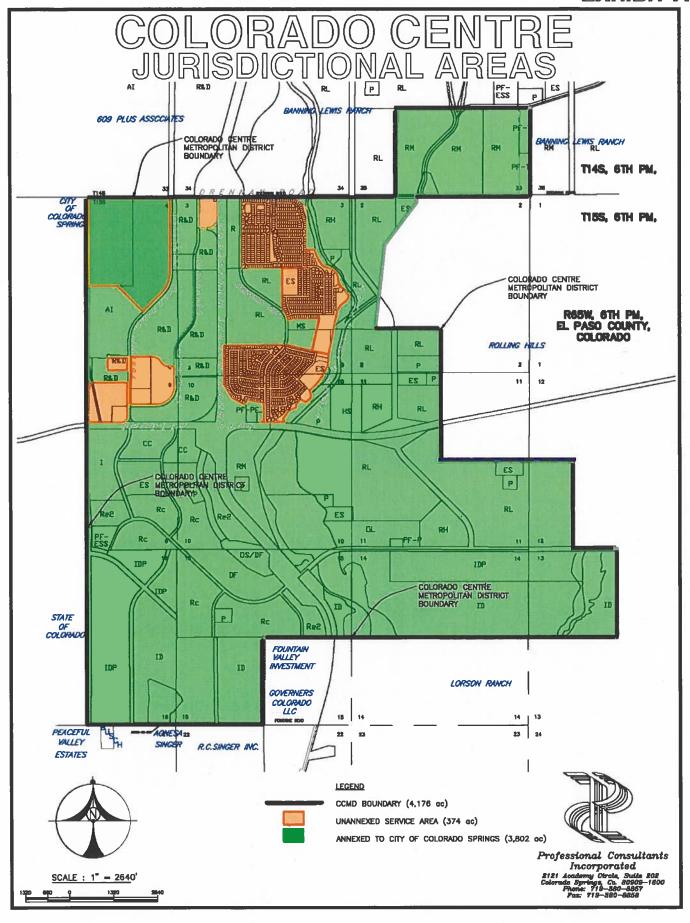

WHEREAS, as of August 2, 2022, this unincorporated area of the District represents approximately 9% or 374 acres of the total area within the District of 4,176 acres, and the remainder approximately 91% or 3,802 acres has been annexed by the City; and

- 2.2 Termination for Convenience: Either Party may terminate this Agreement without cause at any time by giving the other Party one (1) year written advance notice of termination. Any notice of termination for convenience will state the date of the termination. Upon termination or expiration of the Agreement, if not renewed, all assets that are the subject of this Agreement, including stations, apparatus, and equipment, along with any leasehold which is also the subject of this Agreement, will revert to the Party owning such asset immediately prior to the commencement of the Agreement. The reverted assets, both real property and personal property, will be returned in "as is" condition at the end of the termination period; provided however, that vehicles and other fire-fighting equipment will be in operable and in good working condition, normal wear and tear excepted. Any and all pending insurance claims and benefits on the real estate and personal property will be assigned to the party whom the real property and personal property is to revert.
- 2.3 Should CCMD terminate this Agreement for convenience within the initial five (5) years of the Agreement then CCMD will reimburse the City for the actual costs and expenses incurred in the renovation of the CCMD Fire Station. The reimbursement cost will be determined from the cost proportionate to the jurisdictional boundaries (see Exhibit A) of the areas currently served by the CSFD (91%). The reimbursement costs owed by CCMD will be reduced each year after year 1 by twenty (20) percent. The reimbursement costs will be calculated as set for in the table below:

#### 10. FIRE STATION FACILITIES:

- Lease: The District hereby leases to the City during the Term of this Agreement the existing fire station located at 4770 Horizonview Drive, Colorado Springs, Colorado 80925, to be known as CSFD Station 25. The leased property ("Property") includes the entirety of the real property and facilities located at 4770 Horizonview Drive, Colorado Springs, Colorado 80925 also known as tax schedule number 55102-00-003. The Property also includes all equipment, fixtures, furnishings, and equipment owned by the District located at the Property, not used by the District in its administrative operations as a Metropolitan District.
- 10.2 Consideration: The lease of the Property will be at no cost to the City and is part of the consideration, in addition to the payments by the District specified in Section 11 below, for the City's provision of Fire Services and other services under this Agreement. The CSFD will cover the costs of utilities, snow removal, building repairs, and reasonable maintenance and upkeep of the facility and real property, grounds, parking lot, roof, HVAC, electrical, irrigation, trash removal, and other operational and administrative costs incurred in the provision of Fire Services under this Agreement. The City will provide and maintain at all times during the term of the Agreement liability and casualty loss/damage insurance sufficient to replace and repair the real and personal property leased by the City (including vehicles).
- 10.3 Uses: The uses of the Property by the City shall be as a fire station and for such other purposes appropriate for the performance of Fire Services under this Agreement. The City shall be responsible for the operation and maintenance of the Property. CCMD will cancel any utilities or other facility operational contracts associated with the Property and the City will enter into all necessary facility operational contracts once CSFD occupies the Property.
- Renovation and Expansion: The lease of the Property will be in the current as-is condition of the CCMD Station as of the Agreement's Effective Date. Any of the initial capital expense for renovation and/or expansion required or requested by the CSFD to bring the premises to the CSFD's normal and customary operating standards now, or in the future, shall be paid by allocating the costs proportionate to the jurisdictional boundaries (see Exhibit A) of the areas currently served by the CSFD (91%) and the District (9%). These costs will include design and planning expenditures. Future capital expenses under this paragraph refer solely to those required for renovation, replacement and expansion and do not include capital expenses for repair and maintenance as required by paragraph 10.2. The City and the District will cooperate and agree upon the design and price of all renovations and replacements. The City will be responsible for contracting and overseeing the design, and construction and submitting to the District an accounting of all expenditures. The District will reimburse the City for its share as required herein. The Parties will commence joint planning upon execution of this Agreement and, upon mutual agreement the Parties will expend funds to commence construction and build out prior to 2024.
- 10.5 Definition of Capital Expense: For purposes of this Agreement a "capital expense" shall be deemed to be any expense for acquisition or replacement of any personal property or equipment, or for any repairs to same, or repairs to or replacement of any building structure, component or system, HVAC, plumbing, roof, parking lot, sidewalks, irrigation, or equipment. Capital improvements are defined by the City as projects with a relatively high monetary value (at least \$50,000), a long life, and resulting in the creation of a capital asset or significant revitalization that upgrades and extends the useful life of a capital asset.