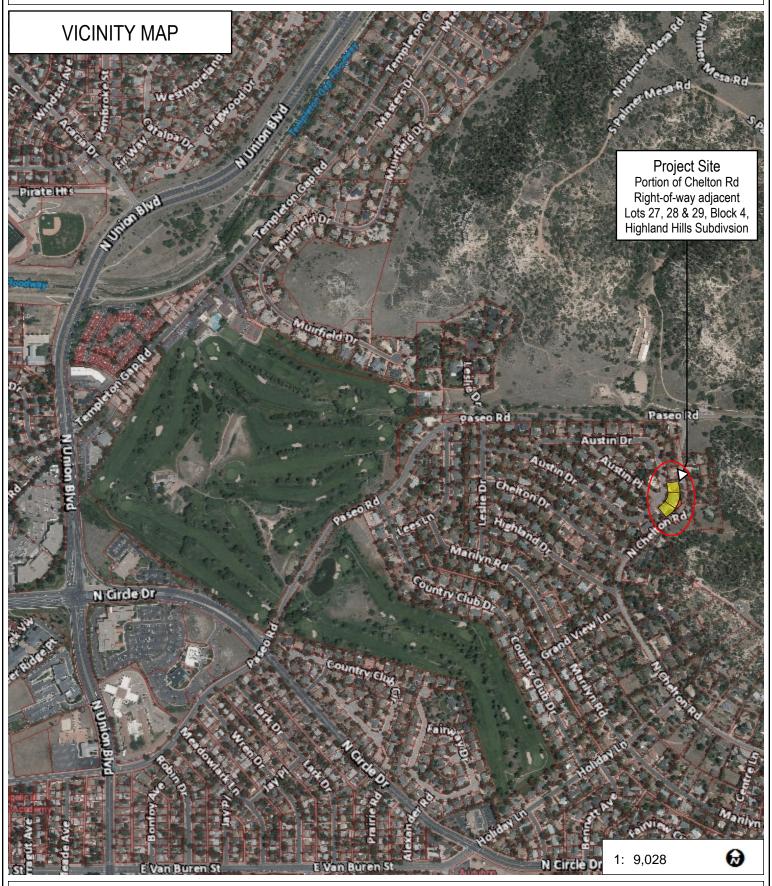

## **City of Colorado Springs**



NAD\_1983\_StatePlane\_Colorado\_Central\_FIPS\_0502\_Feet

© Latitude Geographics Group Ltd.

1,504.7

752.33

Feet

Copyright © 2022 City of Colorado Springs on behalf of the Colorado Springs Utilities. All rights reserved. This work, and/or the data contained heron, may not be modified, republished, used to prepare derivative works or commercially exploited in any manner without the prior express written consent of the City of Colorado Springs. This work was prepared utilizing the best data available at the time of creation. Neither the City of Colorado Springs, the Colorado Springs Utilities, nor any of their employees makes any warranty, express or implied, or assumes any legal liability or responsibility for accuracy, completeness, or usefulness of any data contained hereon. The Ci