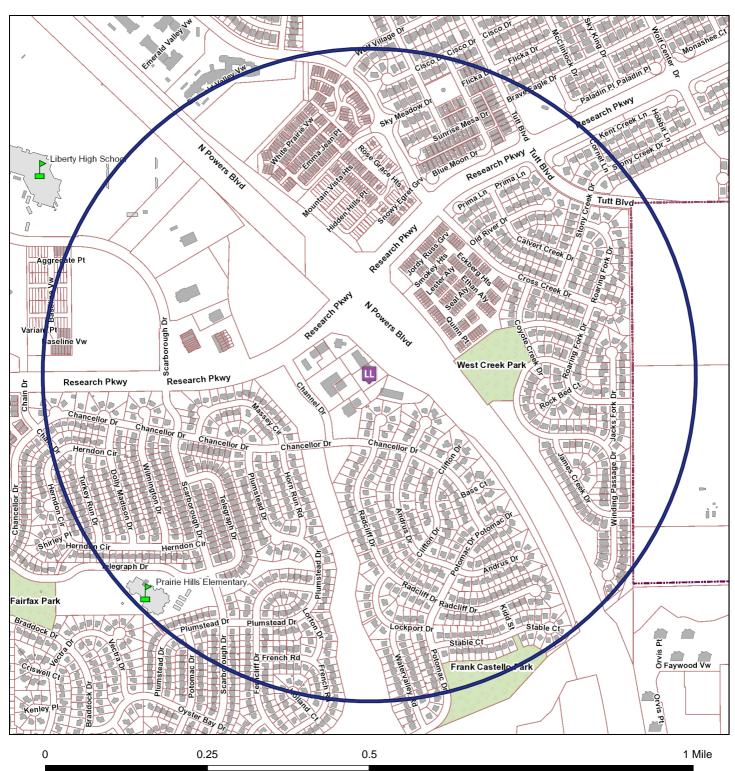

## **Liquor Survey Boundaries**

ASAA LLC d/b/a ARIA'S LIQUOR 5490 POWERS CENTER PT

OFFICE OF THE CITY CLERK

License ID: 0852990

The survey boundary is 0.5 miles from the establishment

Map Prepared: 8/24/2022 1:47 PM

Copyright © 2022 City of Colorado Springs on behalf of the Colorado Springs Utilities. All rights reserved. This work, and/or the data contained heron, may not be modified, republished, used to prepare derivative works or commercially exploited in any manner without the prior express written consent of the City of Colorado Springs. This work was prepared utilizing the best data available at the time of creation. Neither the City of Colorado Springs, the Colorado Springs Utilities, nor any of their employees makes any warranty, express or implied, or assumes any legal liability or responsibility for accuracy, completeness, or usefulness of any data contained hereon. The City of Colorado Springs, Colorado Springs Utilities, and their employees explicitly disclaim any responsibility for the data contained hereon.

#### EXISTING SIMILAR LICENSES WITHIN BOUNDARY AREA

Business d/b/a

1) 7-ELEVEN STORE #33322B

**Business Address** 

5590 POWERS CENTER PT

License Type

Fermented Malt Beverage License Off

Premises