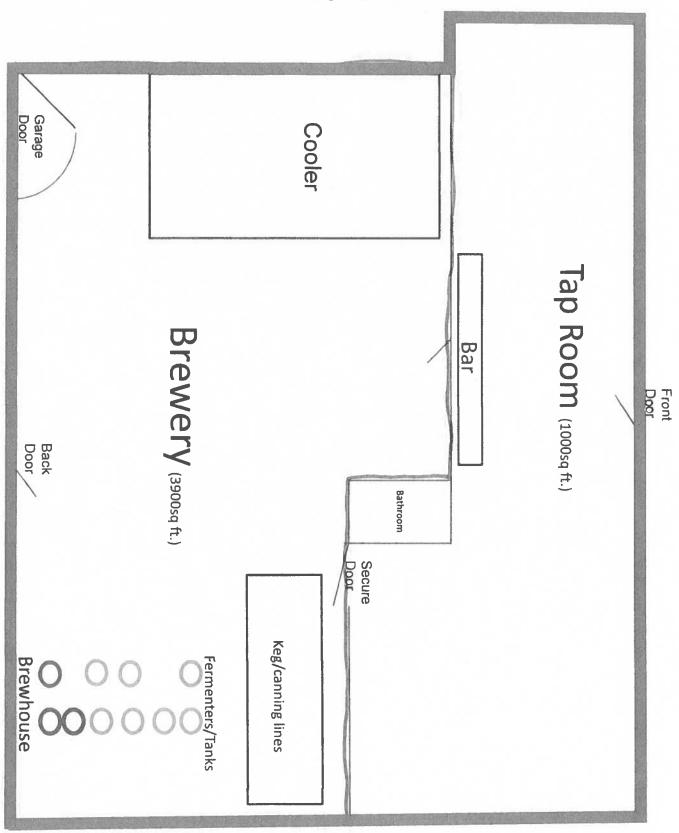

|                                                                     | Date              |
| The foregoing has been examined and complies with                                                                                                                       | ATE Licensing the filing require                         | Authority<br>ements of Title 44, Article 3, C.F                     | R.S., as amended. |
| Signature                                                                                                                                                               | Title                                                    |                                                                     | Date              |

# **CURRENT DIAGRAM**



3/21/25 Diagram



#### ADDENDUM TO LEASE

#### February 16, 2022

Second Addendum to that certain commercial lease between 4630 Forge LLC(Landlord) and Trinity Brewing Company (Tenant) dated October 18, 2021.

RENT ABLE AREA: +/- 6,344 square feet consisting of 4,500 square feet (the lower level of Suite B) plus 1844 square feet of mezzanine on the second floor of Suite B.

LEASED PREMISES: 4630 Forge Road, Colorado Springs, CO 80907 Suite B lower level and mezzanine section of the second floor.

The leased premises includes the outdoor patio area of approximately 20.5' x 8' at the front of the unit.

Matt Dettmann

**Trinity Brewing Company** 

Dave Book

4630 Forge Road LLC

2-16.2022

2-16-2022

Date

Date

# BEFORE THE LOCAL LIQUOR AND BEER LICENSING AUTHORITY, CITY OF COLORADO SPRI