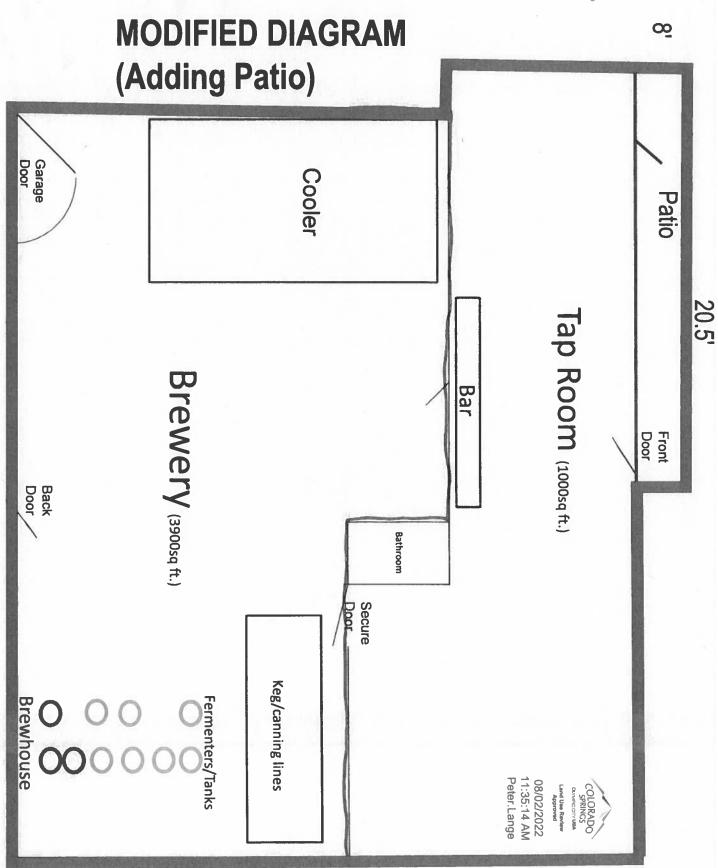

| uous or<br>Change                                                                       | 8.                                                                                                                                                                 | . Winery/Limited Winery Noncontiguous or Primary Manufacturing Location Change                                                                                               |  |  |  |  |  |
|-----------------------------------------------------------------------------------------|--------------------------------------------------------------------------------------------------------------------------------------------------------------------|------------------------------------------------------------------------------------------------------------------------------------------------------------------------------|--|--|--|--|--|
| )<br> <br> <br> <br> <br> <br> <br> <br>                                                |                                                                                                                                                                    | Select the option that applies to your situation:                                                                                                                            |  |  |  |  |  |
| ion (io                                                                                 |                                                                                                                                                                    | Make a current Primary Manufacturing Location (Location 1) into a Noncontiguous Location (Location 2); or                                                                    |  |  |  |  |  |
| Winery/Limited WineryNoncontiguous or Primary Manufacturing Location Change             |                                                                                                                                                                    |                                                                                                                                                                              |  |  |  |  |  |
| Vinery<br>turing                                                                        |                                                                                                                                                                    | (a) Address of Location 1:                                                                                                                                                   |  |  |  |  |  |
| ited V<br>inufac                                                                        |                                                                                                                                                                    | City ZIP                                                                                                                                                                     |  |  |  |  |  |
| Winery/Limited Wineryh<br>Primary Manufacturing                                         |                                                                                                                                                                    | (b) Address of Location 2:                                                                                                                                                   |  |  |  |  |  |
| Winer<br>Prima                                                                          |                                                                                                                                                                    | City ZIP                                                                                                                                                                     |  |  |  |  |  |
|                                                                                         | 9.                                                                                                                                                                 | . Change of Manager or to Register the Manager of a Tavern, Hotel and Restaurant, Lodging & Entertainment liquor license or licenses pursuant to section 44-3-301(8), C.R.S. |  |  |  |  |  |
| er                                                                                      |                                                                                                                                                                    | (a) Change of Manager (attach Individual History DR 8404-I H/R, Tavern and Lodging & Entertainment only)                                                                     |  |  |  |  |  |
| Manage                                                                                  |                                                                                                                                                                    | Former manager's name                                                                                                                                                        |  |  |  |  |  |
| €Ma                                                                                     |                                                                                                                                                                    | New manager's name                                                                                                                                                           |  |  |  |  |  |
| le of                                                                                   | (b) Date of Employment                                                                                                                                             |                                                                                                                                                                              |  |  |  |  |  |
| Change                                                                                  | Has manager ever managed a liquor licensed establishment? ☐ Yes ☐ No Does manager have a financial interest in any other liquor licensed establishment? ☐ Yes ☐ No |                                                                                                                                                                              |  |  |  |  |  |
|                                                                                         |                                                                                                                                                                    | If yes, give name and location of establishment                                                                                                                              |  |  |  |  |  |
|                                                                                         |                                                                                                                                                                    |                                                                                                                                                                              |  |  |  |  |  |
|                                                                                         | 10. Modification of Premises, Addition of an Optional Premises, Addition of Related Facility, or Addition of a Sidewalk Service Area                               |                                                                                                                                                                              |  |  |  |  |  |
|                                                                                         | NOTE: Licensees may not modify or add to their licensed premises until approved by state and local authorities.                                                    |                                                                                                                                                                              |  |  |  |  |  |
| g                                                                                       |                                                                                                                                                                    | (a) Describe change proposed Addition of outdoor patio.                                                                                                                      |  |  |  |  |  |
| Modify Premises or Addition of Optional ses, Related Facility, or Sidewalk Service Area |                                                                                                                                                                    |                                                                                                                                                                              |  |  |  |  |  |
| Addition of O or Sidewalk                                                               |                                                                                                                                                                    | (b) If the modification is temporary, when will the proposed change:                                                                                                         |  |  |  |  |  |
| tion                                                                                    |                                                                                                                                                                    | Start (mo/day/year) End (mo/day/year)  NOTE: THE TOTAL STATE FEE FOR TEMPORARY MODIFICATION IS \$300.00                                                                      |  |  |  |  |  |
| or S                                                                                    |                                                                                                                                                                    | (c) Will the proposed change result in the licensed premises now being located within 500 feet of any public or                                                              |  |  |  |  |  |
| ify Premises or A<br>Related Facility,                                                  |                                                                                                                                                                    | private school that meets compulsory education requirements of Colorado law, or the principal campus of any college, university or seminary?                                 |  |  |  |  |  |
| ed F                                                                                    |                                                                                                                                                                    | (If yes, explain in detail and describe any exemptions that apply) ☐ Yes ☒ No                                                                                                |  |  |  |  |  |
| / Pre                                                                                   |                                                                                                                                                                    | (d) Is the proposed change in compliance with local building and zoning laws?                                                                                                |  |  |  |  |  |
| ا مح مح                                                                                 | 1                                                                                                                                                                  | (e) If this modification is for an additional Hotel and Restaurant Optional Premises has the local authority                                                                 |  |  |  |  |  |
| Modi<br>ses, l                                                                          |                                                                                                                                                                    | authorized by resolution or ordinance the issuance of optional premises? ☐ Yes ☐ No                                                                                          |  |  |  |  |  |
| Modi<br>Premises, I                                                                     |                                                                                                                                                                    | authorized by resolution or ordinance the issuance of optional premises?                                                                                                     |  |  |  |  |  |
| Modi<br>Premises, I                                                                     |                                                                                                                                                                    | (f) Attach a diagram of the current licensed premises and a diagram of the proposed changes for the                                                                          |  |  |  |  |  |

LEASED PREMISES: 4630 Forge Road, Colorado Springs, CO 80907 Suite B lower level and mezzanine section of the second floor.

The leased premises includes the outdoor patio area of approximately 20.5' x 8' at the front of the unit.