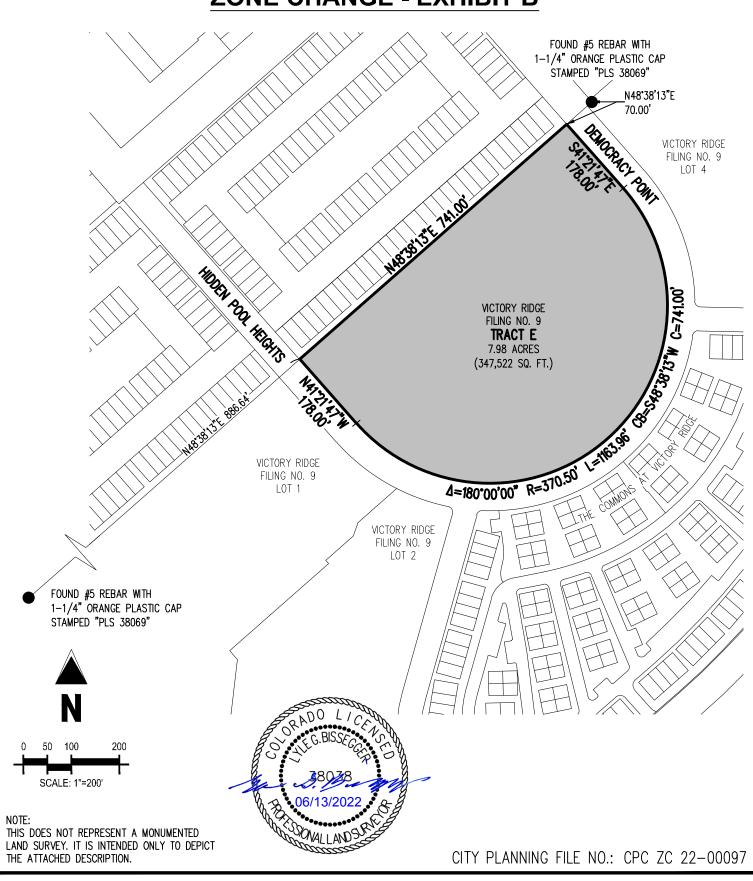

## **ZONE CHANGE LEGAL DESCRIPTION – EXHIBIT A**

DESCRIPTION:

ALL OF TRACT E, VICTORY RIDGE FILING NO. 9, ACCORDING TO THE PLAT THEREOF RECORDED JUNE 24, 2021 AT RECEPTION NUMBER 221714774, SITUATED IN THE SOUTHWEST QUARTER OF SECTION 21, TOWNSHIP 12 SOUTH, RANGE 66 WEST OF THE SIXTH PRINCIPAL MERIDIAN, CITY OF COLORADO SPRINGS, COUNTY OF EL PASO, STATE OF COLORADO.

CONTAINING 7.98 ACRES (347,522 SQUARE FEET), MORE OR LESS.

DESCRIPTION PREPARED BY: LYLE G. BISSEGGER PROJECT NO. WTP000010.10 COLORADO PROFESSIONAL LAND SURVEYOR NO. 38038 FOR AND ON BEHALF OF GALLOWAY & COMPANY, INC.

## **ZONE CHANGE - EXHIBIT B**

TRACT E, VICTORY RIDGE FILING NO. 9 COLORADO SPRINGS, EL PASO COUNTY, COLORADO

| Project No: | WTP000010.10 |
|-------------|--------------|
| Drawn By:   | EMV          |
| Checked By: | BJD          |
| Date:       | 06/13/2022   |