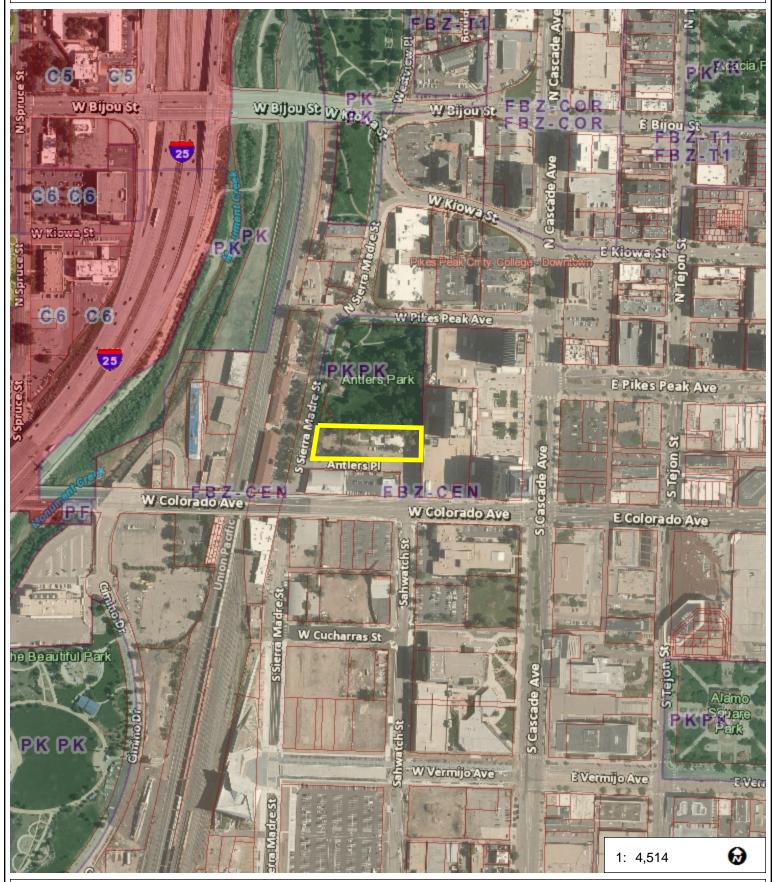

## **City of Colorado Springs**

NAD\_1983\_StatePlane\_Colorado\_Central\_FIPS\_0502\_Feet © Latitude Geographics Group Ltd.

752.3

376.17

Feet

Copyright © 2022 City of Colorado Springs on behalf of the Colorado Springs Utilities. All rights reserved. This work, and/or the data contained heron, may not be modified, republished, used to prepare derivative works or commercially exploited in any manner without the prior express written consent of the City of Colorado Springs. This work was prepared utilizing the best data available at the time of creation. Neither the City of Colorado Springs, the Colorado Springs Utilities, nor any of their employees makes any warranty, express or implied, or assumes any legal liability or responsibility for accuracy, completeness, or usefulness of any data contained hereon. The City of Colorado Springs, Colorado Springs Utilities, and their employees exolicitly disclaim any responsibility for the data contained hereon.