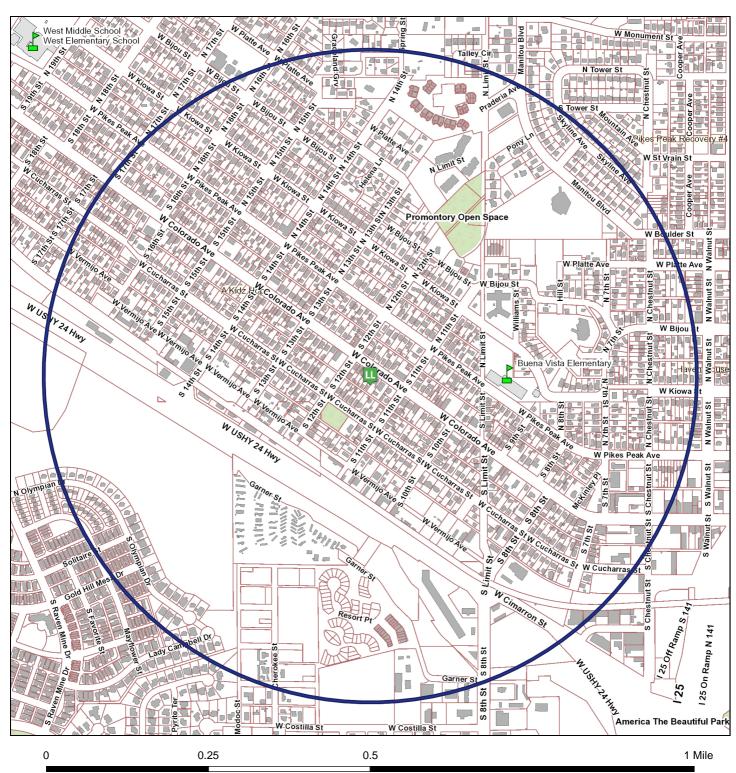

complete question 12.

DR 8442 (01/14/22)

|                                     | 5. Retail Warehouse Storage Permit or a Wholesa                                                                                                                                                                                                                                                                                                                                               | lers Branch House Permit                                                                 |  |
|-------------------------------------|-----------------------------------------------------------------------------------------------------------------------------------------------------------------------------------------------------------------------------------------------------------------------------------------------------------------------------------------------------------------------------------------------|------------------------------------------------------------------------------------------|--|
|                                     | ☐ Retail Warehouse Permit for:                                                                                                                                                                                                                                                                                                                                                                |                                                                                          |  |
|                                     | ☐ On–Premises Licensee (Taverns, Restaurants etc.)                                                                                                                                                                                                                                                                                                                                            |                                                                                          |  |
| Permit                              | ☐ Off–Premises Licensee (Liquor stores)                                                                                                                                                                                                                                                                                                                                                       |                                                                                          |  |
|                                     | ☐ Wholesalers Branch House Permit                                                                                                                                                                                                                                                                                                                                                             |                                                                                          |  |
| Storage                             | Address of storage premise:                                                                                                                                                                                                                                                                                                                                                                   |                                                                                          |  |
|                                     | City, County                                                                                                                                                                                                                                                                                                                                                                                  | ZIP                                                                                      |  |
|                                     | Attach a deed/lease or rental agreement for the storage premises.                                                                                                                                                                                                                                                                                                                             |                                                                                          |  |
|                                     | Attach a detailed diagram of the storage premises.                                                                                                                                                                                                                                                                                                                                            |                                                                                          |  |
|                                     | 6. Change of Trade Name or Corporation Name                                                                                                                                                                                                                                                                                                                                                   |                                                                                          |  |
| ō                                   | ☐ Change of Trade name/DBA only                                                                                                                                                                                                                                                                                                                                                               |                                                                                          |  |
| me<br>He                            | ☐ Corporate Name Change (Attach the following :                                                                                                                                                                                                                                                                                                                                               | supporting documents)                                                                    |  |
| Name<br>Name                        | Certificate of Amendment filed with the Secre                                                                                                                                                                                                                                                                                                                                                 | etary of State, or                                                                       |  |
| ade                                 | Statement of Change filed with the Secretary                                                                                                                                                                                                                                                                                                                                                  |                                                                                          |  |
| inge Trade<br>Corporate             | 3. Minutes of Corporate meeting, Limited Liability Members meeting, Partnership agreement.                                                                                                                                                                                                                                                                                                    |                                                                                          |  |
| Change Trade Name<br>Corporate Name | Old Trade Name                                                                                                                                                                                                                                                                                                                                                                                | New Trade Name                                                                           |  |
| O                                   | Old Corporate Name                                                                                                                                                                                                                                                                                                                                                                            | New Corporate Name                                                                       |  |
|                                     |                                                                                                                                                                                                                                                                                                                                                                                               |                                                                                          |  |
|                                     | 7. Change of Location                                                                                                                                                                                                                                                                                                                                                                         |                                                                                          |  |
|                                     | NOTE TO RETAIL LICENSEES: An application to change location has a local application fee of \$750 payable to your local licensing authority. You may only change location within the same jurisdiction as the original license that was issued. Pursuant to 44-3-311(1) C.R.S. Your application must be on file with the local authority thirty (30) days before a public hearing can be held. |                                                                                          |  |
|                                     | Date filed with Local Authority 5/12/2022 Date of Hearing                                                                                                                                                                                                                                                                                                                                     |                                                                                          |  |
|                                     | (a) Address of current premises 501 W. COLORADO AVE                                                                                                                                                                                                                                                                                                                                           |                                                                                          |  |
| ion                                 | City COLORADOSPRINGS County EL PASO ZIP 80905                                                                                                                                                                                                                                                                                                                                                 |                                                                                          |  |
| Change of Location                  | (b) Address of proposed New Premises (Attach copy of the deed or lease that establishes possession of the premises by the licensee)                                                                                                                                                                                                                                                           |                                                                                          |  |
|                                     | Address 1119 W. COLORADO AVE                                                                                                                                                                                                                                                                                                                                                                  |                                                                                          |  |
|                                     | City COLORADO PUE City COLORADO PUE ZIP EC904                                                                                                                                                                                                                                                                                                                                                 |                                                                                          |  |
|                                     | (c) New mailing address if applicable.                                                                                                                                                                                                                                                                                                                                                        |                                                                                          |  |
|                                     | Address                                                                                                                                                                                                                                                                                                                                                                                       |                                                                                          |  |
|                                     |                                                                                                                                                                                                                                                                                                                                                                                               | State ZIP                                                                                |  |
|                                     | (d) Attach detailed diagram of the premises showi<br>possessed or consumed. Include kitchen area                                                                                                                                                                                                                                                                                              | ng where the alcohol beverages will be stored, served,<br>(s) for hotel and restaurants. |  |