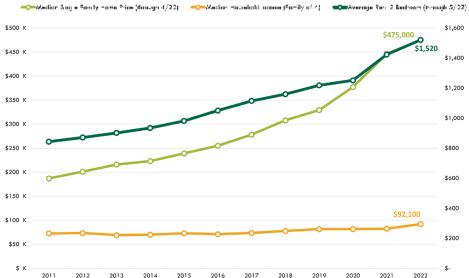

| \$475,000 - Through April                                           |                    |           |           |                             |                          |                                                                                                                  |
|---------------------------------------------------------------------|--------------------|-----------|-----------|-----------------------------|--------------------------|------------------------------------------------------------------------------------------------------------------|
|                                                                     |                    |           |           |                             |                          | 50% AMI : \$138,150/ \$66.42/HR                                                                                  |
|                                                                     |                    |           |           |                             |                          | 3,454/Month (\$3,254 Rent + \$200 Utilities)                                                                     |
|                                                                     |                    |           |           |                             |                          | 40% AMI : \$128,940/ \$61.99/HR                                                                                  |
|                                                                     |                    |           |           |                             |                          | 3,224/Month (\$3,024 Rent + \$200 Utilities)                                                                     |
|                                                                     |                    |           |           |                             |                          | 30% AMI : \$119,730/ \$57.56/HR                                                                                  |
|                                                                     |                    |           |           |                             |                          | 2,993/Month (\$2,793 Rent + \$200 Utilities)                                                                     |
|                                                                     |                    |           |           |                             |                          | 20% AMI : \$110,520/ \$53.13/HR                                                                                  |
|                                                                     |                    |           |           |                             |                          | 2,763/Month (\$2,563 Rent + \$200 Utilities)                                                                     |
|                                                                     |                    |           |           |                             |                          | 10% AMI : \$101,310/ \$48.71/HR                                                                                  |
|                                                                     |                    |           |           |                             |                          | 2,533/Month (\$2,333 Rent + \$200 Utilities)                                                                     |
|                                                                     | \$93,600           |           |           |                             |                          | 00% AMI : \$92,100/ \$44.28/HR                                                                                   |
| 2022 -\$9                                                           | \$45.00/HR         |           |           |                             | \$87,288                 | 2,303/Month (\$2,103 Rent + \$200 Utilities)                                                                     |
|                                                                     |                    |           |           |                             | \$29.98/HR<br>2912 HR/YR | 0% AMI : \$82,890/ \$39.85/HR                                                                                    |
|                                                                     |                    |           |           |                             | 2712 HK/ TK              | 2,072/Month (\$1,872 Rent + \$200 Utilities)                                                                     |
|                                                                     |                    |           |           |                             |                          | 0% AMI : \$73,680/ \$35.42/HR<br>1,842/Month (\$1,642 Rent + \$200 Utilities)                                    |
| 2022 AVERAGE RENT 2BD/                                              |                    |           |           |                             |                          | 5% AMI : \$68,800 / \$33.08/HR                                                                                   |
| \$1,520 Rent - Through May                                          |                    |           |           |                             |                          | 1,720/Month (\$1,520 Rent + \$200 Utilities)                                                                     |
| \$56,160                                                            |                    | D         | \$56,1    |                             |                          | 70% AMI : \$64,470/ \$31.00/HR<br>1,612/Month (\$1,412 Rent + \$200 Utilities)<br>60% AMI : \$55,260/ \$26.57/HR |
| \$27.00/HR                                                          |                    |           | \$27.00/  |                             |                          | 51,382/Month (\$1,182 Rent + \$200 Utilities)                                                                    |
|                                                                     |                    |           |           |                             |                          | 0% AMI : \$46,050/ \$22.14/HR                                                                                    |
| \$41,600                                                            |                    |           |           | \$43,147                    |                          | 1,151/Month (\$951 Rent + \$200 Utilities)                                                                       |
| \$20.00/HR                                                          |                    |           | HR<br>/YR | \$32.17/HR<br>1341.25 HR/YR |                          | 0% AMI : \$36,840/ \$17.71/HR                                                                                    |
| \$35,360 \$34,3<br>\$17.00/HR                                       |                    |           |           |                             |                          | 921/Month (\$721 Rent + \$200 Utilities)                                                                         |
| \$17.00/ HR<br>\$16.50/                                             |                    | \$29,1    |           |                             |                          | 0% AMI : \$27,630/ \$13.28/HR                                                                                    |
|                                                                     |                    | \$14.00/1 |           |                             |                          | 691/Month (\$491 Rent + \$200 Utilities)                                                                         |
|                                                                     |                    |           |           |                             |                          | AREA MEDIAN INCOME (AMI)                                                                                         |
|                                                                     |                    |           |           |                             |                          | OR A HOUSEHOLD OF 4                                                                                              |
|                                                                     |                    |           |           |                             |                          | OUSING AFFORDABILITY                                                                                             |
|                                                                     |                    |           |           |                             |                          | Y OCCUPATION                                                                                                     |
|                                                                     |                    |           |           | 1                           |                          |                                                                                                                  |
| AL DIST. ADMIN SOCIAL NON-PR<br>IST WAREHOUSE ASSISTANT WORKER WORK | DENTAL<br>HYGENIST | FOOL      | ER CONS   | TEACHER                     | FIREFIGHTER              | ASED ON 2,080 HR/YR UNLESS<br>THERWISE NOTED                                                                     |