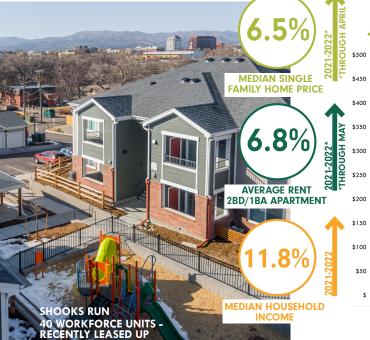

| \$475,000 - Through April                                           |                    |           |           |                             |                          |                                                                                                                  |
|---------------------------------------------------------------------|--------------------|-----------|-----------|-----------------------------|--------------------------|------------------------------------------------------------------------------------------------------------------|
|                                                                     |                    |           |           |                             |                          | 50% AMI : \$138,150/ \$66.42/HR                                                                                  |
|                                                                     |                    |           |           |                             |                          | 3,454/Month (\$3,254 Rent + \$200 Utilities)                                                                     |
|                                                                     |                    |           |           |                             |                          | 40% AMI : \$128,940/ \$61.99/HR                                                                                  |
|                                                                     |                    |           |           |                             |                          | 3,224/Month (\$3,024 Rent + \$200 Utilities)                                                                     |
|                                                                     |                    |           |           |                             |                          | 30% AMI : \$119,730/ \$57.56/HR                                                                                  |
|                                                                     |                    |           |           |                             |                          | 2,993/Month (\$2,793 Rent + \$200 Utilities)                                                                     |
|                                                                     |                    |           |           |                             |                          | 20% AMI : \$110,520/ \$53.13/HR                                                                                  |
|                                                                     |                    |           |           |                             |                          | 2,763/Month (\$2,563 Rent + \$200 Utilities)                                                                     |
|                                                                     |                    |           |           |                             |                          | 10% AMI : \$101,310/ \$48.71/HR                                                                                  |
|                                                                     |                    |           |           |                             |                          | 2,533/Month (\$2,333 Rent + \$200 Utilities)                                                                     |
|                                                                     | \$93,600           |           |           |                             |                          | 00% AMI : \$92,100/ \$44.28/HR                                                                                   |
| 2022 -\$9                                                           | \$45.00/HR         |           |           |                             | \$87,288                 | 2,303/Month (\$2,103 Rent + \$200 Utilities)                                                                     |
|                                                                     |                    |           |           |                             | \$29.98/HR<br>2912 HR/YR | 0% AMI : \$82,890/ \$39.85/HR                                                                                    |
|                                                                     |                    |           |           |                             | 2712 HK/ TK              | 2,072/Month (\$1,872 Rent + \$200 Utilities)                                                                     |
|                                                                     |                    |           |           |                             |                          | 0% AMI : \$73,680/ \$35.42/HR<br>1,842/Month (\$1,642 Rent + \$200 Utilities)                                    |
| 2022 AVERAGE RENT 2BD/                                              |                    |           |           |                             |                          | 5% AMI : \$68,800 / \$33.08/HR                                                                                   |
| \$1,520 Rent - Through May                                          |                    |           |           |                             |                          | 1,720/Month (\$1,520 Rent + \$200 Utilities)                                                                     |
| \$56,160                                                            |                    | D         | \$56,1    |                             |                          | 70% AMI : \$64,470/ \$31.00/HR<br>1,612/Month (\$1,412 Rent + \$200 Utilities)<br>60% AMI : \$55,260/ \$26.57/HR |
| \$27.00/HR                                                          |                    |           | \$27.00/  |                             |                          | 51,382/Month (\$1,182 Rent + \$200 Utilities)                                                                    |
|                                                                     |                    |           |           |                             |                          | 0% AMI : \$46,050/ \$22.14/HR                                                                                    |
| \$41,600                                                            |                    |           |           | \$43,147                    |                          | 1,151/Month (\$951 Rent + \$200 Utilities)                                                                       |
| \$20.00/HR                                                          |                    |           | HR<br>/YR | \$32.17/HR<br>1341.25 HR/YR |                          | 0% AMI : \$36,840/ \$17.71/HR                                                                                    |
| \$35,360 \$34,3<br>\$17.00/HR                                       |                    |           |           |                             |                          | 921/Month (\$721 Rent + \$200 Utilities)                                                                         |
| \$17.00/ HR<br>\$16.50/                                             |                    | \$29,1    |           |                             |                          | 0% AMI : \$27,630/ \$13.28/HR                                                                                    |
|                                                                     |                    | \$14.00/1 |           |                             |                          | 691/Month (\$491 Rent + \$200 Utilities)                                                                         |
|                                                                     |                    |           |           |                             |                          | AREA MEDIAN INCOME (AMI)                                                                                         |
|                                                                     |                    |           |           |                             |                          | OR A HOUSEHOLD OF 4                                                                                              |
|                                                                     |                    |           |           |                             |                          | OUSING AFFORDABILITY                                                                                             |
|                                                                     |                    |           |           |                             |                          | Y OCCUPATION                                                                                                     |
|                                                                     |                    |           |           | 1                           |                          |                                                                                                                  |
| AL DIST. ADMIN SOCIAL NON-PR<br>IST WAREHOUSE ASSISTANT WORKER WORK | DENTAL<br>HYGENIST | FOOL      | ER CONS   | TEACHER                     | FIREFIGHTER              | ASED ON 2,080 HR/YR UNLESS<br>THERWISE NOTED                                                                     |