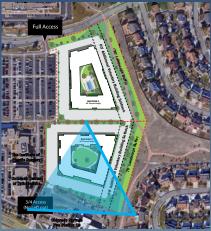

# Dynamic Dr

View B Back Yard at 2455 Dynamic Dr

View C Back Yard at 8902 Edgefield Dr