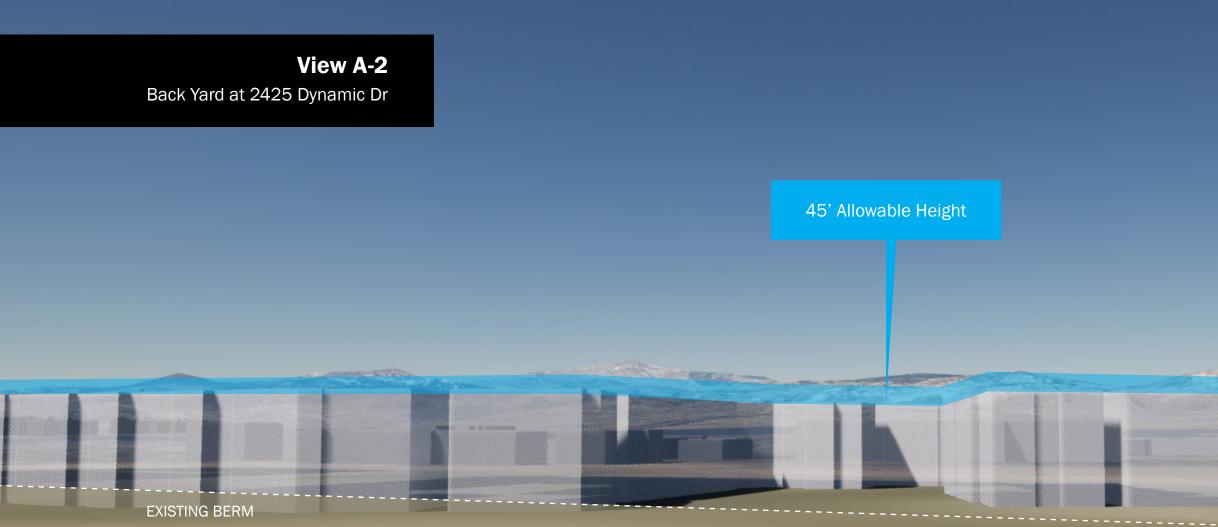

# View A-2

Back Yard at 2425 Dynamic Dr

### DISCLAIMER

These depictions are approximate and are to be used for illustrative and conceptual purposes only. All renderings are based on best-available topographical and building data which can be imprecise. Shapes, sizes, and dimensions of buildings shown are designed in accordance with local zoning rules and regulations, not the finished project. Actual views may vary depending on vantage point, the viewer, and final building design and elevation. Titan Development makes no warranties or representations as to exact precision or accuracy of the views depicted herein.

### Allaso Briargate

### Toll Brothers Colorado Springs Division

# Dynamic Dr

**Titan Development** 