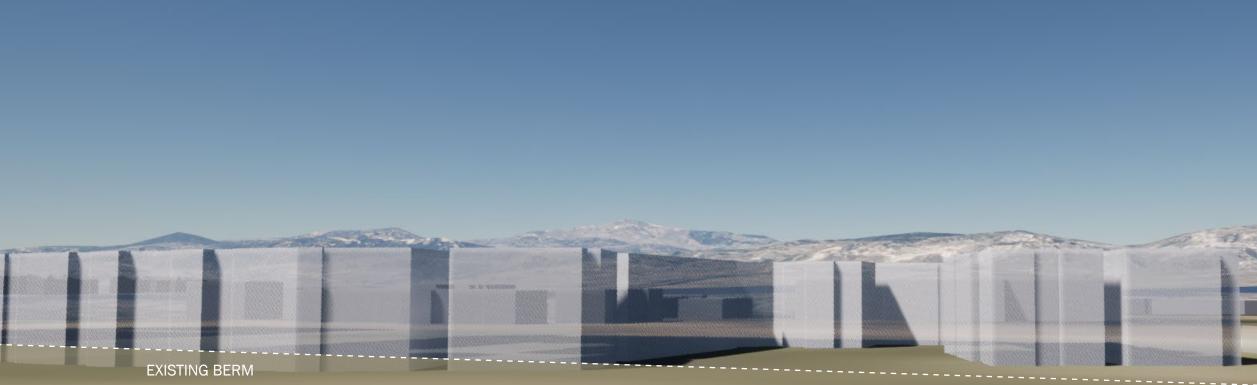

# Dynamic Dr

View B Back Yard at 2455 Dynamic Dr

### DISCLAIMER

These depictions are approximate and are to be used for illustrative and conceptual purposes only. All renderings are based on best-available topographical and building data which can be imprecise. Shapes, sizes, and dimensions of buildings shown are designed in accordance with local zoning rules and regulations, not the finished project. Actual views may vary depending on vantage point, the viewer, and final building design and elevation. Titan Development makes no warranties or representations as to exact precision or accuracy of the views depicted herein.

#### Allaso Briargate

These depictions are approximate and are to be used for illustrative and conceptual purposes only. All renderings are based on best-available topographical and building data which can be imprecise. Shapes, sizes, and dimensions of buildings shown are designed in accordance with local zoning rules and regulations, not the finished project. Actual views may vary depending on vantage point, the viewer, and final building design and elevation. Titan Development