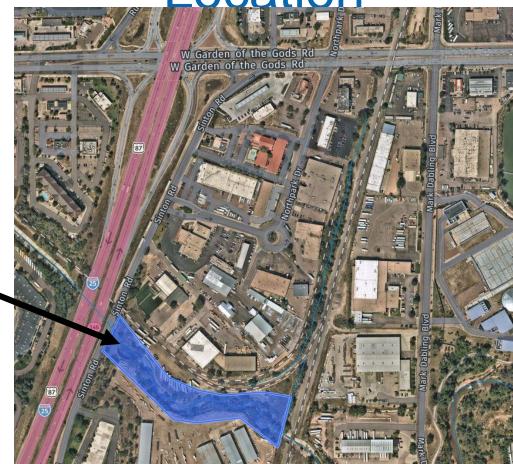

#### 4225 Sinton Rd Properties Easement Acquisition

NORTH DOUGLAS CREEK PROJECT MAY 9<sup>TH</sup>, 2022

RICHARD MULLEDY, STORMWATER ENTERPRISE MANAGER DARLENE KENNEDY, REAL ESTATE SERVICES MANAGER



OLYMPIC CITY USA



#### North Douglas Creek Project

Location



Project
Site ~



# North Douglas Creek Project Background

- o Finding in 2013 EPA Audit
- City & Pueblo County Stormwater IGA Project

 FEMA Pre Disaster Mitigation Grant (PDM)



# North Douglas Creek Project Background

- $\circ$  FEMA Grant = \$3.5M
  - FEMA 75% = \$2.6M
  - SWENT 25% = \$0.9M
- 1,200 LF Creek Restoration

3 Grouted Boulder Drop Structures



### North Douglas Creek Project Photos







#### 4225 Sinton Rd Properties LLC Easement



o 0.844 Acres

o \$193,549.50



## 4225 Sinton Rd Properties LLC - Easement

Questions