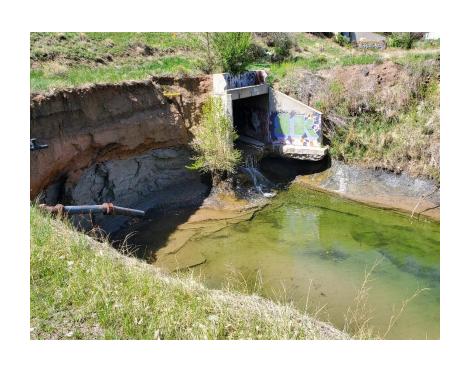

#### 4225 Sinton Rd Properties Easement Acquisition

NORTH DOUGLAS CREEK PROJECT MAY 9<sup>TH</sup>, 2022

RICHARD MULLEDY, STORMWATER ENTERPRISE MANAGER DARLENE KENNEDY, REAL ESTATE SERVICES MANAGER



OLYMPIC CITY USA



#### North Douglas Creek Project

Location



Project
Site ~



# North Douglas Creek Project Background

- o Finding in 2013 EPA Audit
- City & Pueblo County Stormwater IGA Project

 FEMA Pre Disaster Mitigation Grant (PDM)



# North Douglas Creek Project Background

- $\circ$  FEMA Grant = \$3.5M
  - FEMA 75% = \$2.6M
  - SWENT 25% = \$0.9M
- 1,200 LF Creek Restoration

3 Grouted Boulder Drop Structures



### North Douglas Creek Project Photos







#### 4225 Sinton Rd Properties LLC Easement



o 0.844 Acres

o \$193,549.50



## 4225 Sinton Rd Properties LLC - Easement

Questions