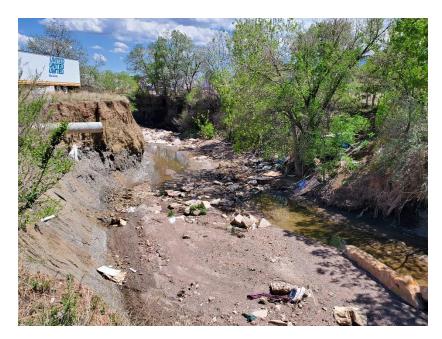

#### 4225 Sinton Rd Properties Easement Acquisition

NORTH DOUGLAS CREEK PROJECT MAY 9<sup>TH</sup>, 2022

RICHARD MULLEDY, STORMWATER ENTERPRISE MANAGER DARLENE KENNEDY, REAL ESTATE SERVICES MANAGER



OLYMPIC CITY USA



#### North Douglas Creek Project

Location



Project
Site ~



# North Douglas Creek Project Background

- o Finding in 2013 EPA Audit
- City & Pueblo County Stormwater IGA Project

 FEMA Pre Disaster Mitigation Grant (PDM)



# North Douglas Creek Project Background

- $\circ$  FEMA Grant = \$3.5M
  - FEMA 75% = \$2.6M
  - SWENT 25% = \$0.9M
- 1,200 LF Creek Restoration

3 Grouted Boulder Drop Structures



### North Douglas Creek Project Photos







#### 4225 Sinton Rd Properties LLC Easement



o 0.844 Acres

o \$193,549.50



## 4225 Sinton Rd Properties LLC - Easement

Questions