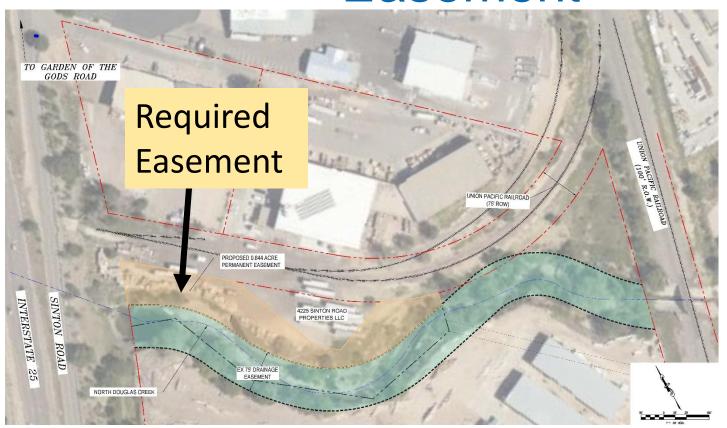

#### 4225 Sinton Rd Properties Easement Acquisition

NORTH DOUGLAS CREEK PROJECT MAY 9<sup>TH</sup>, 2022

RICHARD MULLEDY, STORMWATER ENTERPRISE MANAGER DARLENE KENNEDY, REAL ESTATE SERVICES MANAGER



OLYMPIC CITY USA



#### North Douglas Creek Project

Location



Project
Site ~



# North Douglas Creek Project Background

- o Finding in 2013 EPA Audit
- City & Pueblo County Stormwater IGA Project

 FEMA Pre Disaster Mitigation Grant (PDM)



# North Douglas Creek Project Background

- $\circ$  FEMA Grant = \$3.5M
  - FEMA 75% = \$2.6M
  - SWENT 25% = \$0.9M
- 1,200 LF Creek Restoration

3 Grouted Boulder Drop Structures



### North Douglas Creek Project Photos







#### 4225 Sinton Rd Properties LLC Easement



o 0.844 Acres

o \$193,549.50



## 4225 Sinton Rd Properties LLC - Easement

Questions