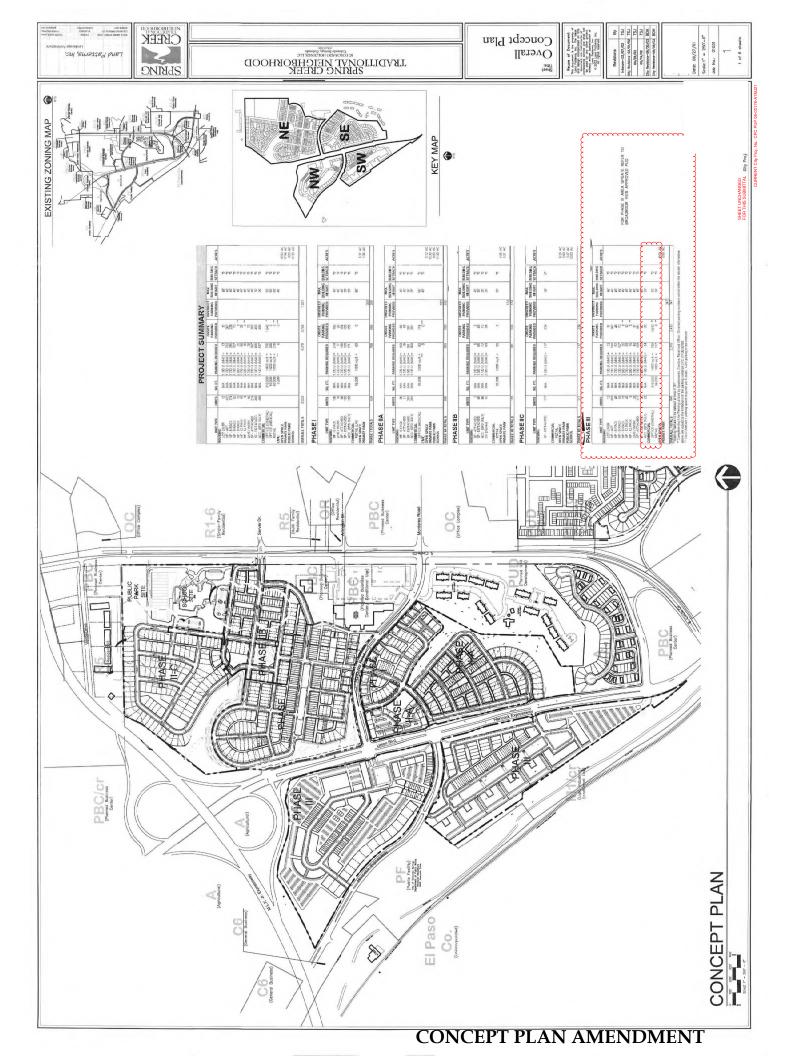

## Concept Plan

Proposed Zoning. Planned unit development (smai Lot Pud) — (pud residential)

NORTHWEST QUAD. 36.64 oc NORTHWEST QUAD. 93.65 oc SOUTHWEST QUAD. 93.65 oc SOUTHWEST QUAD. 94.3 oc SOUTHWEST QUAD. 16.07 oc TOTAL. 203.09 oc

City Proj. No.: CPC PUP 05-00176

"COVERALL CONCEPT PLAN
"CONCEPT PLAN—N.E. GUADRANT
"CONCEPT PLAN—N.E. GUADRANT
"CONCEPT PLAN—S.E. GUADRANT
"CONCEPT PLAN—S.E. GUADRANT
"CONCEPT PLAN—S.E. GUADRANT
"NEET SECTIONS
PHASE MAS THEST SECTIONS