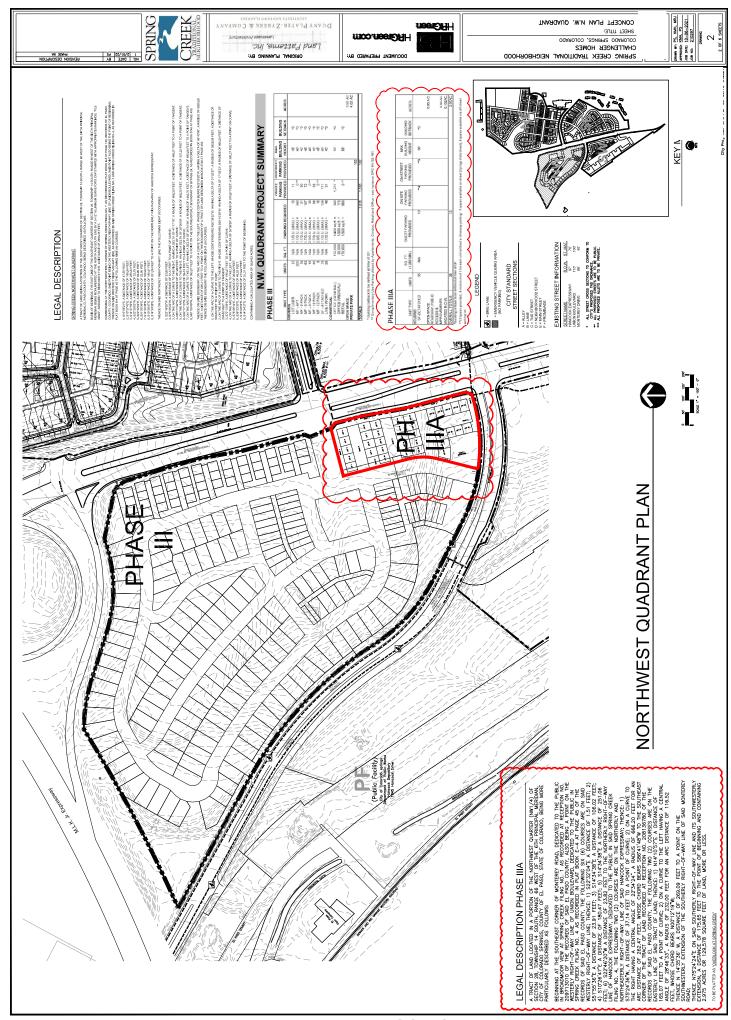

Proposed Zoning. Planned unit development (smai Lot Pud) — (pud residential)

NORTHWEST QUAD. 36.64 oc NORTHWEST QUAD. 93.65 oc SOUTHWEST QUAD. 93.65 oc SOUTHWEST QUAD. 94.3 oc SOUTHWEST QUAD. 16.07 oc TOTAL. 203.09 oc

City Proj. No.: CPC PUP 05-00176

"COVERALL CONCEPT PLAN
"CONCEPT PLAN—N.E. GUADRANT
"CONCEPT PLAN—N.E. GUADRANT
"CONCEPT PLAN—S.E. GUADRANT
"CONCEPT PLAN—S.E. GUADRANT
"CONCEPT PLAN—S.E. GUADRANT
"NEET SECTIONS
PHASE MAS THEST SECTIONS