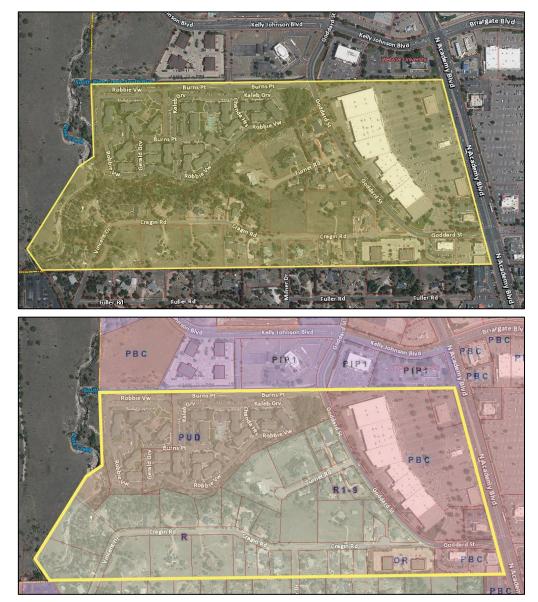

### 2. Briargate Master Plan

Year Adopted: 1980 Year of Last Amendment: 2016 Percent Built Out: 96%