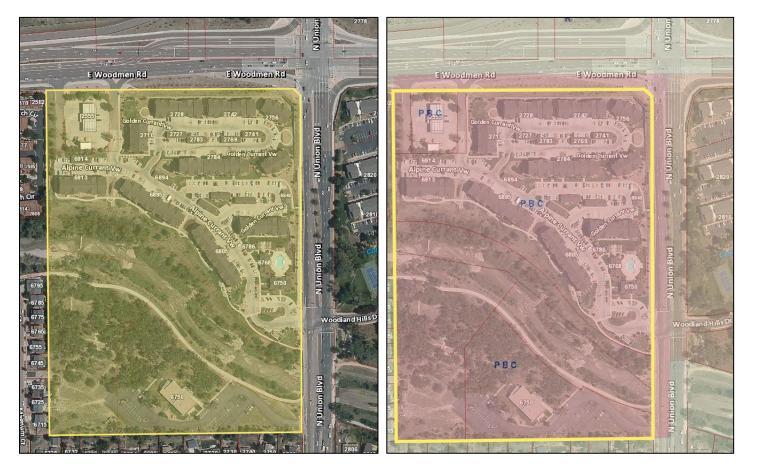

#### 5. East Creek

Year Adopted: 1984

Year of Last Amendment: 2003

Percent Built Out: 100%