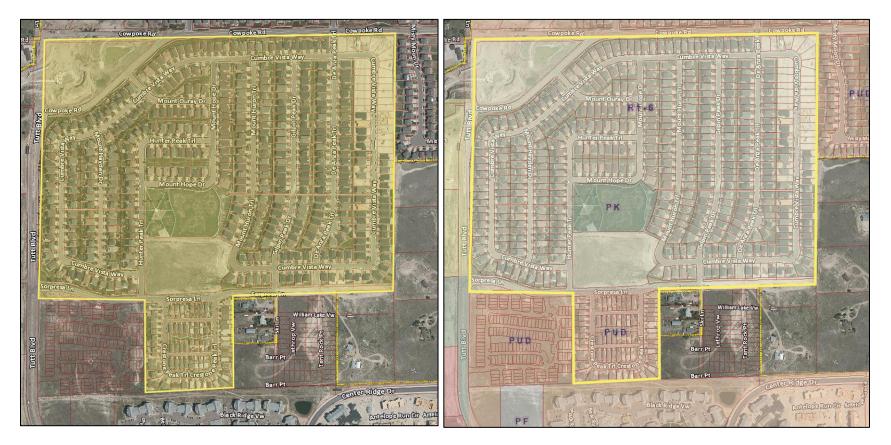

## 10. Powerwood 3-6

Year Adopted: 2005

Year of Last Amendment: 2013

Percent Built Out: 100%