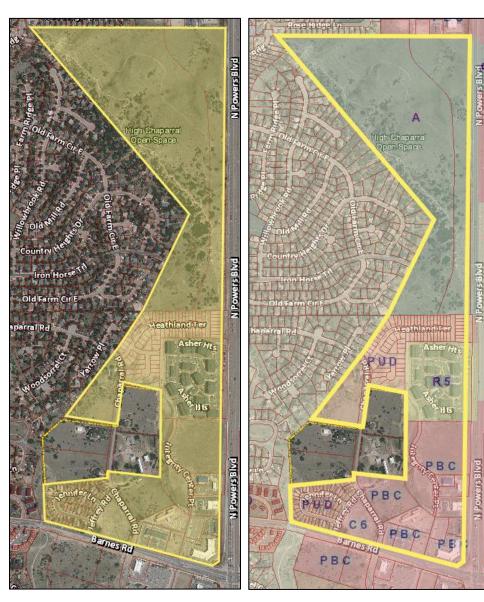

## 7. High Chapparel

Year Adopted: 1983 Year of Last Amendment: 2013 Percent Built Out: 97% Temporary or Holding Zones? No