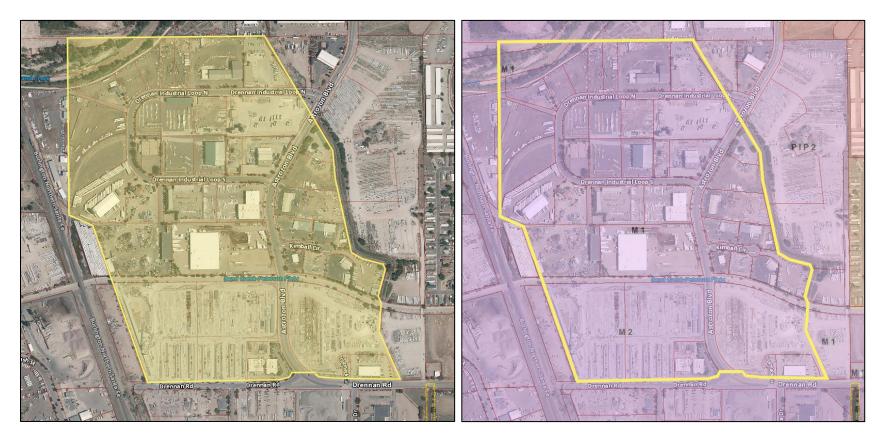

## 4. Drennan Industrial Park

Year Adopted: 1975

Year of Last Amendment: 1977

Percent Built Out: 89%