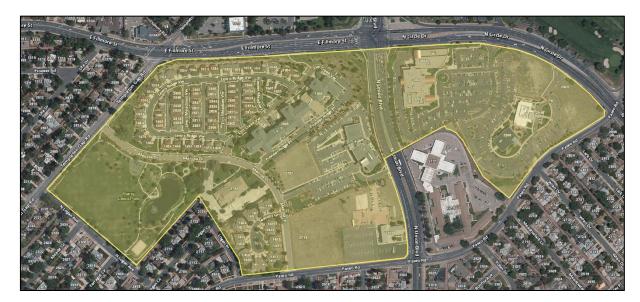

### 1. Austin Heights Master Plan

Year Adopted: 1986 Year of Last Amendment: 2002 Percent Built Out: 100%