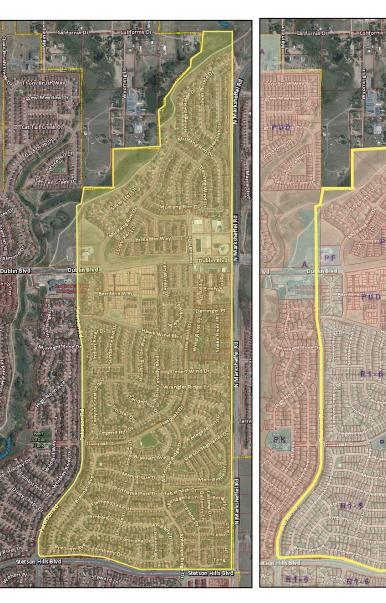

# 12. Stetson Ridge

Year Adopted: 1984 Year of Last Amendment: 2007 Percent Built Out: 100% Temporary or Holding Zones? No

PUR

POD'

PK

**9 U D** 

PUD

BC