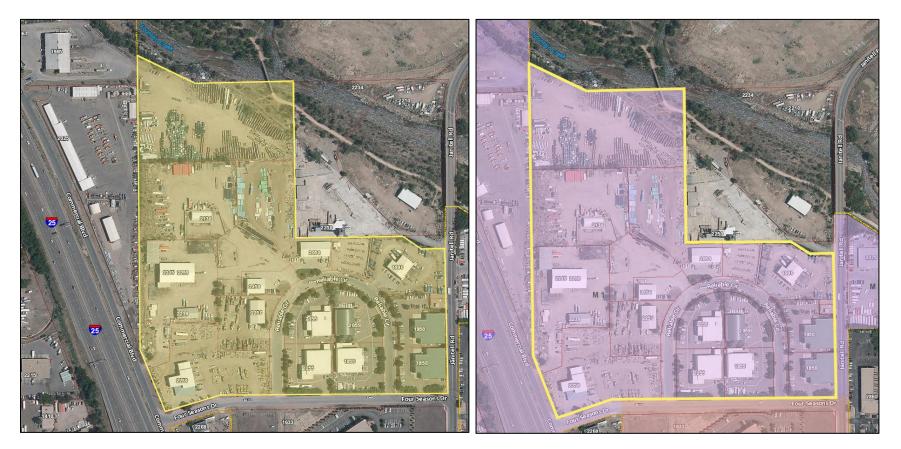

## 4. Drennan Industrial Park

Year Adopted: 1975

Year of Last Amendment: 1977

Percent Built Out: 89%