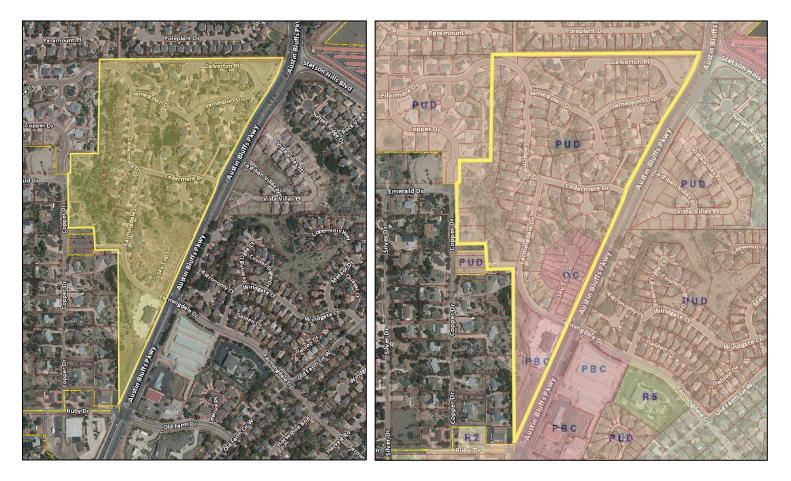

# 12. Stetson Ridge

Year Adopted: 1984 Year of Last Amendment: 2007 Percent Built Out: 100% Temporary or Holding Zones? No

PUR

POD'

PK

**9 U D** 

PUD

BC