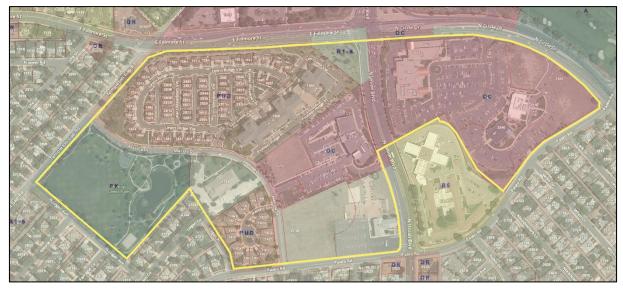

### 2. Briargate Master Plan

Year Adopted: 1980 Year of Last Amendment: 2016 Percent Built Out: 96%