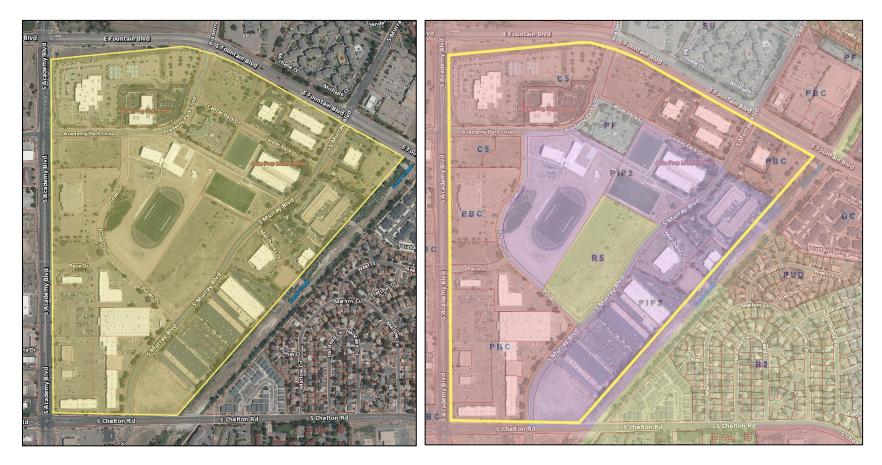

### 3. Centre In Gateway Park

Year Adopted: 1981

Year of Last Amendment: 1997

Percent Built Out: 89%