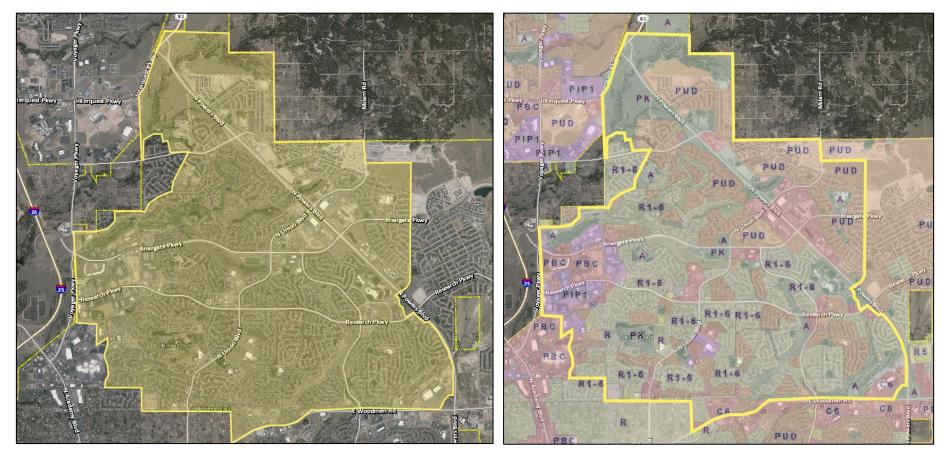

### 2. Briargate Master Plan

Year Adopted: 1980 Year of Last Amendment: 2016 Percent Built Out: 96%