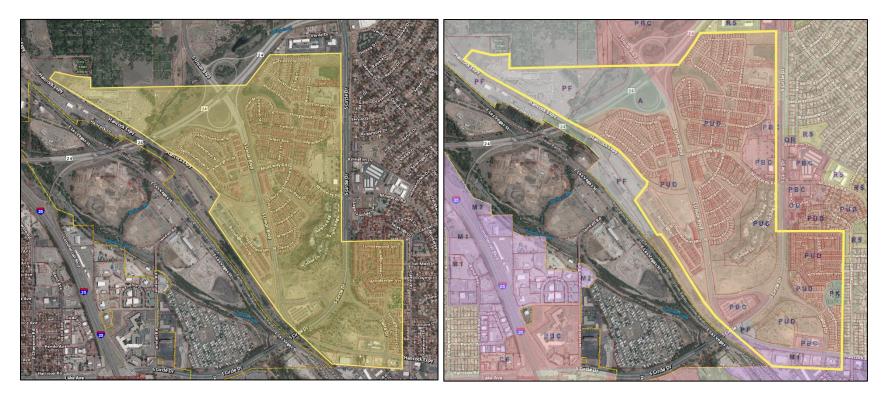

# 11. Spring Creek

Year Adopted: 1984 Year of Last Amendment: 2019 Percent Built Out: 90% Temporary or Holding Zones? No