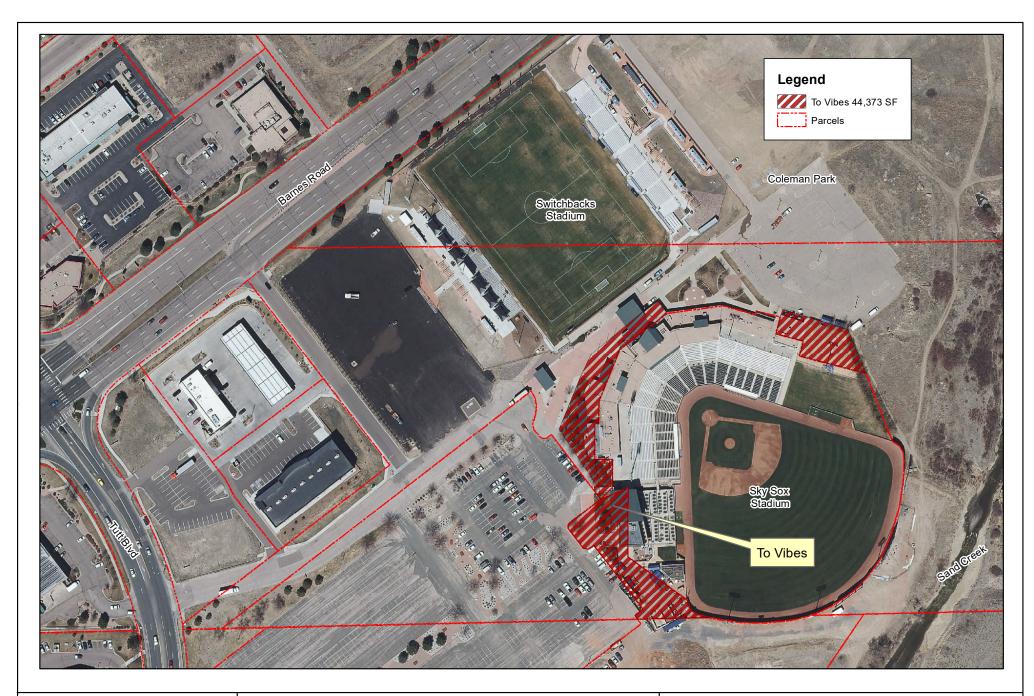

## Exhibit A

175 87.5 0 175 Feet

State Plan Coordinates Colorado Central Zone NAD83-US Survey Feet Vertical Datum-NGVD29 Copyright 2021 City of Colorado Springs on behalf of the Colorado Springs Utilities. All rights reserved. This work; and/or the data contained hereon, may not be reproduced, modified, distributed, republished, used to prepare derivative products, publicly displayed or commercially exploited in any manner without the prior express written consent of the City of Colorado Springs all Colorado Springs Utilities. This work was prepared using the best data available at the time of plot file creation date and is intended for internal use only. Neither the City of Colorado Springs, the Colorado Springs Utilities, or any of their employees makes any warranty, express or implied, or assumes any legal liability or responsibility for accuracy, completeness, or usefulness of any data contained hereon. The City of Colorado Springs, Colorado Springs Utilities and their employees explicitly disclaim any responsibility for the data contained hereon.