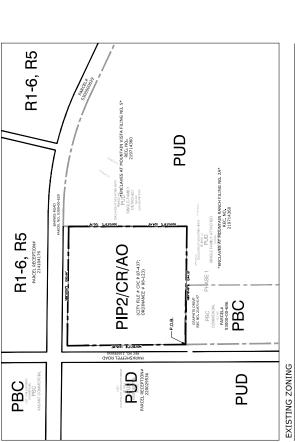

| SITE DATA |  |
|-----------|--|

| FALCON TRUCKING CO 8800 DIN: 8800 DIN: A STOR-1093 | SS00000630<br>83727 ABANING LEWIS RANCH<br>BANING LEWIS RANCH<br>MASTER PLAN, CPC MP 877381 | AGRICULTURAL PRIZECTOR TELE CPC P 87-437, ORDINANCEI 88-123] RESIDERTUL, 30.87 AC STACH STORMANCEI 89-123] RESIDERTUL, 30.87 AC STACH STORMEDIUA-HIGH DENSITY: 8.57.79 D/U: 16.078 AC STACH STORMEDIA: 12.46.99 D/U: 14.309 AC STACH STORMEDIA: 12.24.99 D/U: 14.309 AC STACH STORMEDIA: AMAX BULIDING SQ. 140,000 SF. (APPROX OR 30% MAX) MAX BULIDING 1661T-52 MAX BULIDING 1661T-53 MAX BULIDING 1671T-53 |
|----------------------------------------------------|---------------------------------------------------------------------------------------------|--------------------------------------------------------------------------------------------------------------------------------------------------------------------------------------------------------------------------------------------------------------------------------------------------------------------------------------------------------------------------------------------------------------------------------------------------------------------------------------------------------------------------------------------------------------------------------------------------------------------------------------------------------------------------------------------------------------------------------------------------------------------------------------------------------------------------------------------------------------------------------------------------------------------------------------------------------------------------------------------------------------------------------------------------------------------------------------------------------------------------------------------------------------------------------------------------------------------------------------------------------------------------------------------------------------------------------------------------------------------------------------------------------------------------------------------------------------------------------------------------------------------------------------------------------------------------------------------------------------------------------------------------------------------------------------------------------------------------------------------------------------------------------------------------------------------------------------------------------------------------------------------------------------------------------------------------------------------------------------------------------------------------------------------------------------------------------------------------------------------------------|
| <br>OWNER:                                         | Tax ID Number:<br>Master Plan Area:<br>Master Plan:                                         | Existing and tas: Existing Zoning: Proposed Land Use:                                                                                                                                                                                                                                                                                                                                                                                                                                                                                                                                                                                                                                                                                                                                                                                                                                                                                                                                                                                                                                                                                                                                                                                                                                                                                                                                                                                                                                                                                                                                                                                                                                                                                                                                                                                                                                                                                                                                                                                                                                                                          |

PUD AO Proposed Zoning:

R1-6, R5 \*ENCLAVES AT MOUNTAIN VISTA FILING NO. 5\* REC. NO. 219714360 PUD ENCLAVES AT MOUNTAIN RANCH FILING NO. 2A\* REC. NO. 219714360 PLOS STATEMENTS AT MOUNTS BY PLOS SINGLE-FAMILY DETACHED 160-MC SAPERINGS AS SAPERI SINGLE FAMILISADE
STATES STATES
STATES FAMILISADE
STATES
S R1-6, R5 PARCEL RECEPTION# 214104176 PUD/AO GRAPHITE DRIVE REC NO. 218714147 PBC PARCEL# PBC -- P.O.B. PROPOSED ZONING PARCEL RECEPTION® PUD PBC