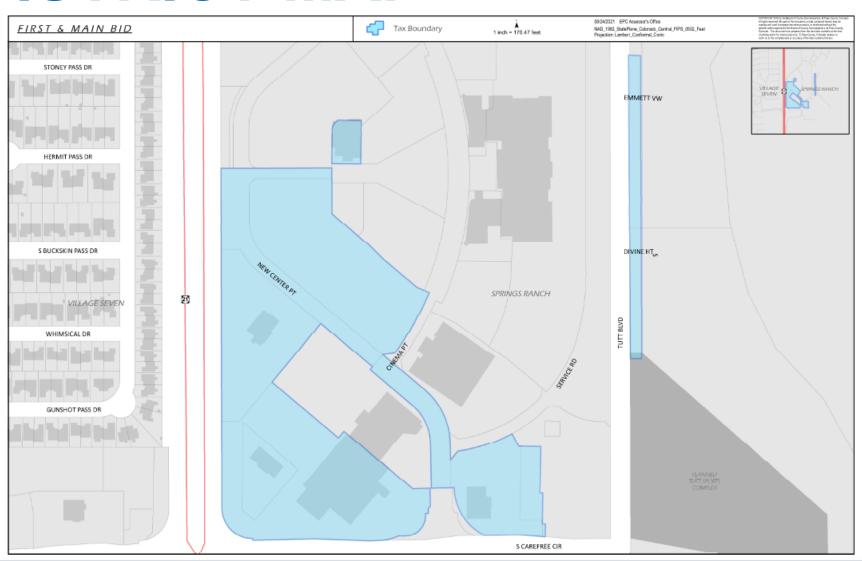

COLORADO SPRINGS OLYMPIC CITY USA

**Bond Issuance** 

#### **BACKGROUND**



- This BID was approved by City Council in early 2003
- Intergovernmental revenue sharing with First & Main 2
- Bond issuance was contemplated in the 2025 Operating Plan
- Bond Issuance to support public improvements within the District and are anticipated to include parking, drainage, landscaping, and street facilities

### **DISTRICT MAP**





### **BOND HISTORY**



- BID bond issuances in 2009 and 2011, and in 2008 a boundary modification resulted in First & Main 2 BID
- Series 2025 Bond in an amount no greater than \$3,294,184.00 with a 7% interest rate
- A maximum of \$5,000,000 is the currently approved pre-authorized debt which was amended from \$22,000,000 when the District was formed

## PUBLIC IMPROVEMENTS



| General Location of Improvements           | Net Allowable<br>Public Improvement<br>Cost | Drainage     | Landscaping  | Parking Lot &<br>Lights | Park & Court<br>Yard | Private Roads | Public Roads |
|--------------------------------------------|---------------------------------------------|--------------|--------------|-------------------------|----------------------|---------------|--------------|
| F&M/pa