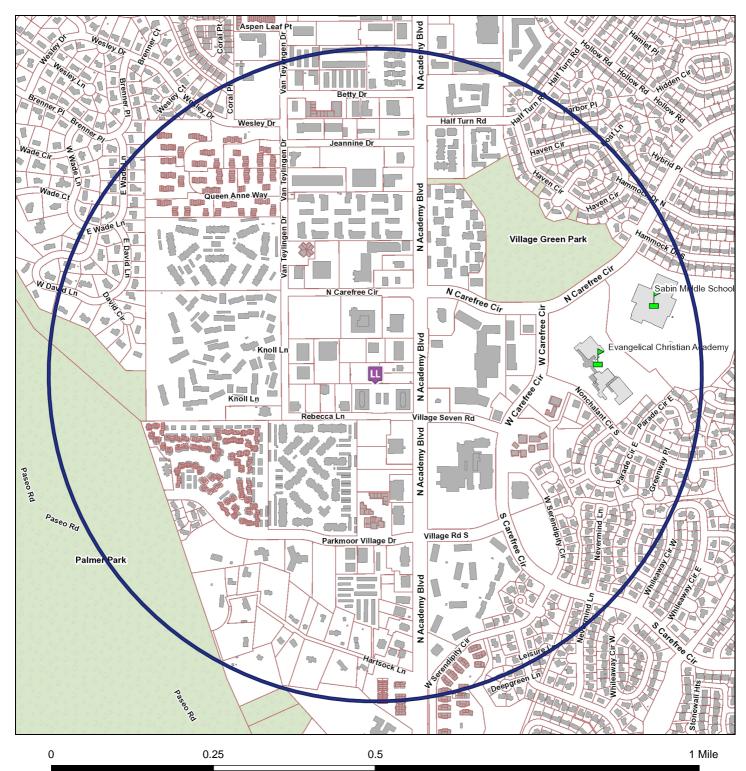

close any unlawful financial assistance as prohibited in C.R.S. §44-3-308.
- VII. Applicant is not a person prohibited as a licensee pursuant to C.R.S. §44-3-307.
- VIII. Pursuant to City Rule 6.01 neighborhood boundaries have been established, and a listing of existing licenses of a similar type that are within the established boundary area for the proposed establishment and boundary map are attached.

ON BEHALF OF THE LOCAL LICENSING AUTHORITY done February 27, 2020.

FOR
THE CITY OF COLORADO SPRINGS
LOCAL LICENSING AUTHORITY

By: Sarah B. Johnson

City Clerk

Direct questions regarding this notice and hearing to Colin M. Gordon at 719-385-5107.

# Liquor Survey Boundaries

LOST ISLAND LLC d/b/a GOLD MINE MINI GOLF 3402 N ACADEMY BLVD



#### OFFICE OF THE CITY CLERK

License ID: 36847



The survey boundary is 0.5 miles from the establishment

Map Prepared: 2/28/2020 10:04 AM

Copyright © 2020 City of Colorado Springs on behalf of the Colorado Springs Utilities. All rights reserved. This work, and/or the data contained heron, may not be modified, republished, used to prepare derivative works or commercially exploited in any manner without the prior express written consent of the City of Colorado Springs. This work was prepared utilizing the best data available at the time of creation. Neither the City of Colorado Springs, the Colorado Springs Utilities, nor any of their employees makes any warranty, express or implied, or assumes any legal liability or responsibility for accuracy, completeness, or usefulness of any data contained hereon. The City of Colorado Springs, Col