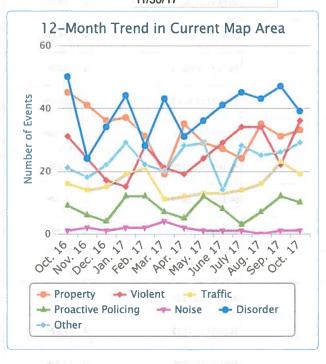

We have also enclosed a printout of the current crimes reported in the neighborhood for the three (3) month period from 9/1/2017 through 11/30/2017.

Lastly, we believe that you indicated the meeting concerning this issue might be on December 21<sup>st</sup>. We are respectfully requesting that it not be until January as many individuals have indicated they wish to attend the meeting but will be traveling for the holidays and would not be able to attend.