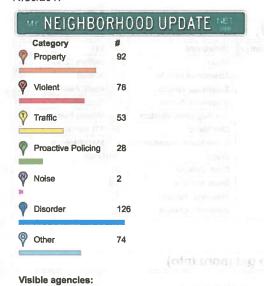

We have also enclosed a printout of the current crimes reported in the neighborhood for the three (3) month period from 9/1/2017 through 11/30/2017.

Lastly, we believe that you indicated the meeting concerning this issue might be on December 21<sup>st</sup>. We are respectfully requesting that it not be until January as many individuals have indicated they wish to attend the meeting but will be traveling for the holidays and would not be able to attend.

Colorado Springs Police Department

Displaying the 1000 ▼ most significant events that occurred on 09/01/2017 through 11/30/17

| Property(         |     | Violent(♥)          |    | Traffic(♥)                  |    | Proactive Policing | g(🖣) | Noise(♥)          | Disorder(?)              | di. | Other( ?)           | 2/1 |
|-------------------|-----|---------------------|----|-----------------------------|----|--------------------|------|-------------------|--------------------------|-----|---------------------|-----|
| Alarm             | 26  | Domestic Violence   | 27 | Accident-Traffic            | 24 | Followup           | 17   | Noise Complaint 2 | Disturbance              | 38  | 911                 | 7   |
| Burglary          | 20  | Harassment          | 23 | Vehicle Impound             | 12 | Community Policing | 9    |                   | Fraud                    | 21  | Welfare Check       | 24  |
| Trespassing       | 19  | Child Abuse         | 10 | Traffic Offense             | 10 | Bar Check          | 2    |                   | Abandoned Vehicle        | 20  | Suicide             | 16  |
| Theft             | 9   | Assault             | 7  | Parking Violation           | 4  |                    |      |                   | Suspicious Vehicle       | 14  | Assist Fire-Medical | 12  |
| Shoplifting       | 8   | Sexual Assault      | 4  | Traffic Hazard              | 2  | 646                |      |                   | Suspicious Person        | 11  | Supplement          | - 6 |
| Criminal Mischief | 4   | Subject with Weapon | 3  | Driving Under the Influence | 1  | 137                |      |                   | Sex Registrant Violation | 5   | Missing Person      | 5   |
| Theft-Vehicle     | 4   | Kidnapping          | 2  | 28/19/5 1 4.7               |    | 1                  |      |                   | Civil Matter             | 5   | 911 Hangup          | 2   |
| Burglary-Auto     | 2   | Robbery             | 1  | Y                           |    |                    |      |                   | Suspicious Circumstances | 4   | Miscellaneous       | _1  |
|                   | 3/2 | Prowler             | 1  | 2.1360                      |    |                    |      |                   | Drugs                    | 3   | Death               | 1   |
|                   |     |                     |    | 0E 21 1 1 1                 |    |                    |      |                   | Court Violation          | 2   |                     |     |
| S. 199. 77        |     | +5.0mm29            |    | AND SECTION                 |    | 1000               |      |                   | Drunk in Public          | 1   |                     |     |
|                   |     | 100                 |    |                             |    | Rite               |      | 15                | Weapons Violation        | 1   |                     |     |
|                   |     | 4.13                |    |                             |    | 150                |      | 1 (               | Indecent Exposure        | 1   |                     |     |