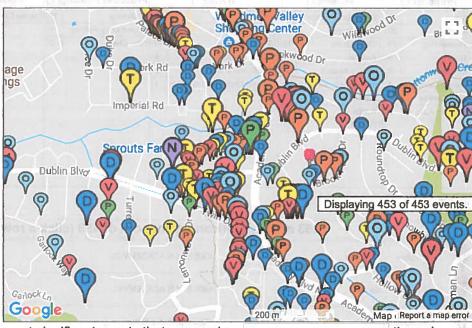

We have also enclosed a printout of the current crimes reported in the neighborhood for the three (3) month period from 9/1/2017 through 11/30/2017.

Lastly, we believe that you indicated the meeting concerning this issue might be on December 21<sup>st</sup>. We are respectfully requesting that it not be until January as many individuals have indicated they wish to attend the meeting but will be traveling for the holidays and would not be able to attend.

### undefined

| 7.84 | 453 most signi                                        | ficant events out of 453 (click a row to | get more info)    |   |        |
|------|-------------------------------------------------------|------------------------------------------|-------------------|---|--------|
| P    | Burglary                                              | 6300 BLK N ACADEMY BL                    | 11/16/17 22:40:16 | 6 | 20.45h |
| Ý    | Domestic Violence                                     | 6900 BLK N ACADEMY BL                    | 10/22/17 14:25:30 | 4 | 16.45h |
| N    | Noise Complaint                                       | 1500 BLK DUBLIN BL                       | 09/15/17 09:44:42 | 5 | 15.58h |
| Ÿ.   | Domestic Violence                                     | 2400 BLK DUBLIN BL                       | 10/19/17 22:08:19 | 6 | 15.37h |
| 9    | Suicide (13779) A P P P P P P P P P P P P P P P P P P | 6700 BLK DUBLIN LP W                     | 09/06/17 11:37:56 | 4 | 14.77h |
| V    | Child Abuse                                           | 1900 BLK DUBLIN BL                       | 10/16/17 10:02:15 | 6 | 13.5h  |
| 7    | Accident-Traffic                                      | 1500 BLK DUBLIN BL                       | 09/15/17 23:57:04 | 5 | 11.42h |
| Ŷ    | Assault                                               | 1800 BLK DOMINION WY                     | 10/27/17 01:57:02 | 8 | 11.38h |
| 9    | Assist Fire-Medical                                   | 1900 BLK DUBLIN BL                       | 09/14/17 08:33:22 | 4 | 9.95h  |
| 9    | Disturbance                                           | 6300 BLK WICKLOW CR                      | 08/31/17 21:18:14 | 2 | 9.17h  |
| ·    | Child Abuse                                           | 2300 BLK DUBLIN BL                       | 10/18/17 16:29:55 | 2 | 8.22h  |
| 9    | Disturbance                                           | 1800 BLK DOMINION WY                     | 10/01/17 01:07:42 | 4 | 8.22h  |
| P    | Theft                                                 | 6400 BLK LEHMAN DR                       | 09/26/17 00:13:37 | 2 | 8.1h   |
| V    | Domestic Violence                                     | 1900 BLK DUBLIN BL                       | 11/26/17 22:13:23 | 4 | 7.92h  |
| 0    | Assist Fire-Medical                                   | 6200 BLK TWIN OAKS DR                    | 11/11/17 11:20:58 | 2 | 7.82h  |
| Ŷ    | Kidnapping                                            | 6300 BLK WICKLOW CR                      | 11/14/17 12:25:54 | 2 | 7.72h  |
| 0    | Welfare Check                                         | 2300 BLK DUBLIN BL                       | 10/25/17 14:46:06 | 3 | 7.58h  |
| Ÿ    | Domestic Violence                                     | 6300 BLK VILLAGE LN                      | 10/11/17 22:09:49 | 2 | 7.35h  |
| P    | Alarm                                                 | 6700 BLK N ACADEMY BL                    | 10/20/17 03:28:53 | 5 | 7.1h   |
| 9    | Suspicious Vehicle                                    | 6500 BLK CHARTER DR                      | 11/28/17 09:48:55 | 2 | 6.68h  |
| P    | Community Policing                                    | 6900 BLK N ACADEMY BL                    | 09/20/17 09:41:27 | 1 | 6.65h  |