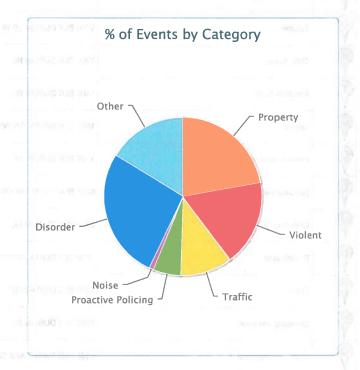

We have also enclosed a printout of the current crimes reported in the neighborhood for the three (3) month period from 9/1/2017 through 11/30/2017.

Lastly, we believe that you indicated the meeting concerning this issue might be on December 21<sup>st</sup>. We are respectfully requesting that it not be until January as many individuals have indicated they wish to attend the meeting but will be traveling for the holidays and would not be able to attend.