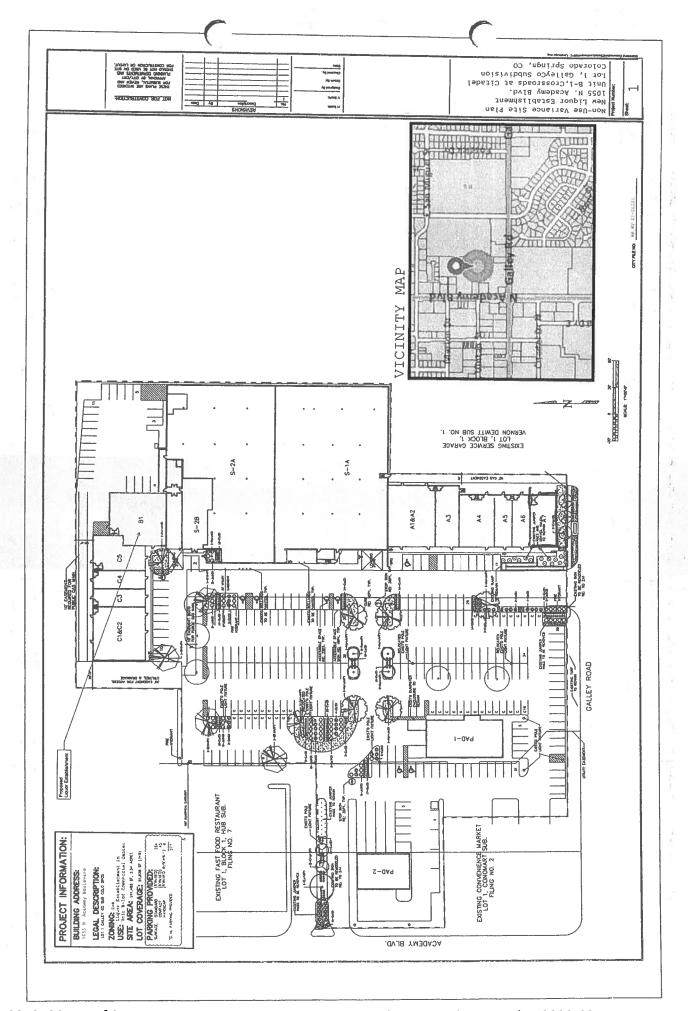

THIS APPLICATION MUST BE FULLY COMPLETE, WITH APPLICABLE FEES AND ALL REQUIRED ATTACHMENTS. Return fully completed applications to the City Clerk's Office, 30 S. Nevada Avenue, Suite 101, 80903.

| ☐ Hotel/Restaurant (includes Resort & Campus Complex) ☐ Hotel/Restaurant w/Optional ☐ Tavern ☐ Brew Pub ☐ Distillery Pub ☐ Vintner's Restaurant ☐ Beer and Wine |                       |  |  |
|-----------------------------------------------------------------------------------------------------------------------------------------------------------------|-----------------------|--|--|
| Reaw Pub Distillary Pub Vintner's Restaurant Y Rear and Wine                                                                                                    |                       |  |  |
| J blow i ub                                                                                                                                                     |                       |  |  |
| Optional Premises Retail Liquor Store* Liquor Licensed Drugstore* Racetrack                                                                                     |                       |  |  |
| Arts Club Lodging & Entertainment FMB (Beer) On Premises FMB (Beer) Off Premises                                                                                |                       |  |  |
| New Retail Liquor Store (RLS) and Liquor Licensed Drugstore (LLD) applications may not be within 1500' of an existing RLS or LLD location.                      |                       |  |  |
| Section A: APPLICANT/LICENSEE INFORMATION                                                                                                                       |                       |  |  |
| 1. Name of Applicant/Licensee (list Corporation/LLC/Partnership/Association/Sole Proprietor):                                                                   |                       |  |  |
| Aroi Thai Food LLC                                                                                                                                              |                       |  |  |
| 2. Trade Name (DBA): Aroi Thai Food                                                                                                                             |                       |  |  |
| 3. Premises Address: 1025 North Academy Blvd Location                                                                                                           |                       |  |  |
|                                                                                                                                                                 | Phone: (719) 247-8471 |  |  |
| Property Tax Schedule No.: 6411209060 Zoning: C6 APZ2 AO                                                                                                        | Zoning: C6 APZ2 AO    |  |  |
| 4 Mailing Address: 1025 North Academy Plyd                                                                                                                      | Alt Phone:            |  |  |
| City, State, Zip: Colorado Springs, CO 80909  Alt Phone: (719) 651-5504                                                                                         | 4                     |  |  |
| Primary Contact Name And Title: Marasri Halter - Managing Member aroithaifood1@gmail                                                                            |                       |  |  |
| 5. IF THIS IS A TRANSFER OF AN EXISTING LICENSE – THE FOLLOWING MUST BE ANSWERED: N/A                                                                           | <br>                  |  |  |
| Present trade name of establishment (dba)   Present State License No.   Present Class of License   Present Expiration Date                                      | •                     |  |  |
|                                                                                                                                                                 |                       |  |  |
| 6. If the applicant is: a Corporation, Limited Liability Company, Partnership or Association, list all officers, directors, gener                               | <u> </u>              |  |  |
| partners and managing members, position held and percentage owned. Attach supplemental pages as needed. **NOT                                                   |                       |  |  |
| ATTACH ONE AFFIRMATION AND CONSENT (page 3), and ONE APPLICANT INTERVIEW (page 4), FOR EACH NAME LISTED.  NAME POSITION HELD %OWNED                             |                       |  |  |
| Marasri Halter Managing Member 51.00                                                                                                                            | $\dashv$              |  |  |
| John S Halter II Member 49.00                                                                                                                                   | 7                     |  |  |
| 47.00                                                                                                                                                           | $\dashv$              |  |  |
|                                                                                                                                                                 | ٦                     |  |  |
|                                                                                                                                                                 |                       |  |  |
|                                                                                                                                                                 |                       |  |  |