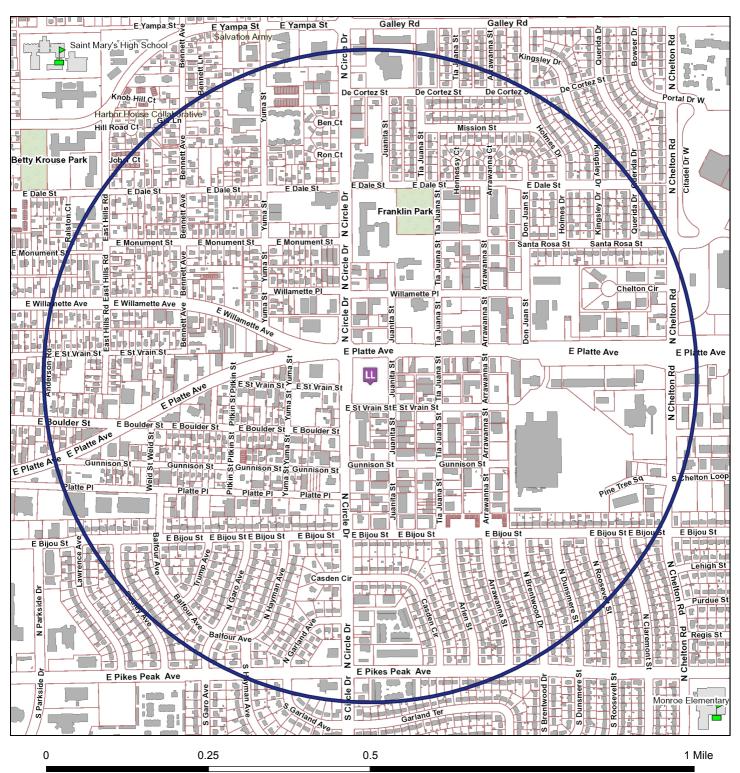

a licensee pursuant to C.R.S. §44-3-307.
- VIII. Pursuant to City Rule 6.01 neighborhood boundaries have been established, and a listing of existing licenses of a similar type that are within the established boundary area for the proposed establishment and boundary map are attached.
- IX. Pursuant to C.R.S. §44-3-301(12)(a.5), this location is not within 500 feet of a licensed Retail Liquor Store.

ON BEHALF OF THE LOCAL LICENSING AUTHORITY done October 24, 2019.

**FOR** 

THE CITY OF COLORADO SPRINGS LOCAL LICENSING AUTHORITY

By: Sarah B. Johnson

City Clerk

Direct questions regarding this notice and hearing to Colin M. Gordon at 719-385-5107.

# Liquor Survey Boundaries

CVS PHARMACY, INC. d/b/a CVS/PHARMACY #11002 445 N CIRCLE DR



#### OFFICE OF THE CITY CLERK

License ID: 36419



The survey boundary is 0.5 miles from the establishment

Map Prepared: 10/23/2019 3:09 PM

Copyright © 2019 City of Colorado Springs on behalf of the Colorado Springs Utilities. All rights reserved. This work, and/or the data contained heron, may not be modified, republished, used to prepare derivative works or commercially exploited in any manner without the prior express written consent of the City of Colorado Springs. This work was prepared utilizing the best data available at the time of creation. Neither the City of Colorado Springs, the Colorado Springs Utilities, nor any of their employees makes any warranty, express or implied, or assumes any legal liability or responsibility for accuracy, completeness, or usefulness of any data contained hereon. The City of Colorado Springs, Col