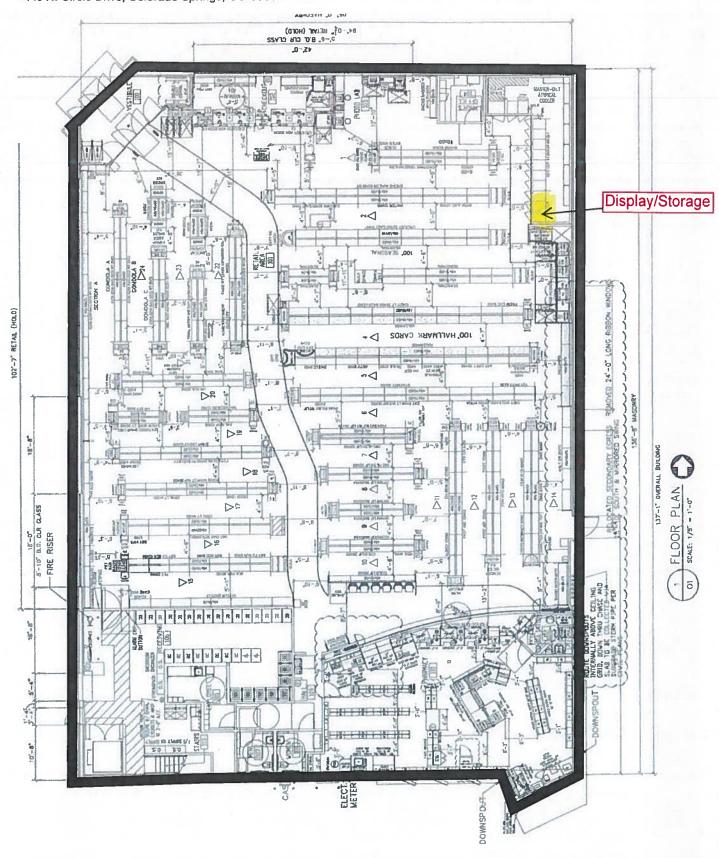

| Chicago          | Cook         | IL            | Alcohol    | 11/4/03           | 5/21/04            | \$3,500.00  | ALSO 3 DAY SUSPENSION OF LICENSE                                                                                            |

Main Level CVS Pharmacy, Inc. d/b/a CHS/Pharmacy #11002 445 N. Circle Drive, Colorado Springs, CO 80909





BEFORE THE LOCAL LIQUOR AND BEER LICENSING AUTHORITY,

CITY OF COLORADO SPRINGS, STATE OF COLORADO

Address: 30 South Nevada Avenue, Suite 101

Colorado Springs, CO 80903 Telephone: (719) 385-5901 Fax Number: (719) 385-5114 Email: cityclerk@springsgov.com CITY CLERK'S OFFICE

2019 OCT 24 A 8: 31

▲ CLERK USE ONLY ▲

IN THE MATTER OF:

**APPLICANT** 

CVS Pharmacy, Inc.

d/b/a CVS/Pharmacy #11002

445 N. Circle Drive

Colorado Springs, CO 80909

Mailing Address:

1 CVS Drive, #MC 1160 Woonsocket, RI 02895 Application No: N-36419

NOTICE OF HEARING AND INITIAL FINDINGS OF FACT

#### NOTICE OF HEARING

This matter comes before the Local Licensing Authority Hearing Officer for hearing on Friday, November 15, 2019 at 9:00 A.M. in Division 2, Municipal Court Building, 224 E. Kiowa Street, Co