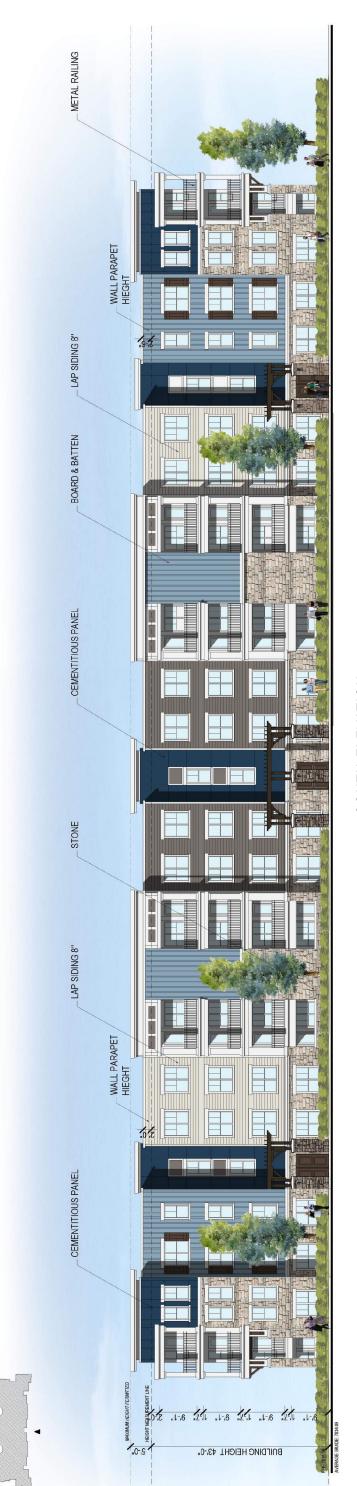

**WEST ELEVATION** 

SCALE: 3/32" = 1'-0" (24"x36" SHEET)

**NORTH ELEVATION** 

METAL RAILING

STONE

CEMENTITIOUS PANEL

LAP SIDING 8"

BOARD & BATTEN

WALL PARAPET HIEGHT

BNIFDING HEIGHT 43:-0"

November 17, 2020

**EAST ELEVATION** 

SOUTH ELEVATION

BOARD & BATTEN

STONE

METAL RAILING

LAP SIDING

CEMENTITIOUS PANEL

WALL PARAPET HIEGHT

WALL PARAPET HIEGHT

\$0.2 .1.6 .2.1 .1.6 .2.1 .1.6 .1.1 .1.6

BUILDING HEIGHT 43'-0"

EAST ELEVATION

METAL RAILING

STONE

CEMENTITIOUS PANEL

LAP SIDING 8"

BOARD & BATTEN

WALL PARAPET HIEGHT

# SCALE: 3/32" = 1'-0" (24"x36" SHEET) **DEVELOPMENT PLAN**

BNIFDING HEIGHT 43:-0"

WEST ELEVATION

**HUMPHREYS** & **PARTNERS** ARCHITECTS, L.P. 5339 Alpha Rd, Sulie 300, Dallas, TX 75240 | 972.701.9638 | www.humphreys.com