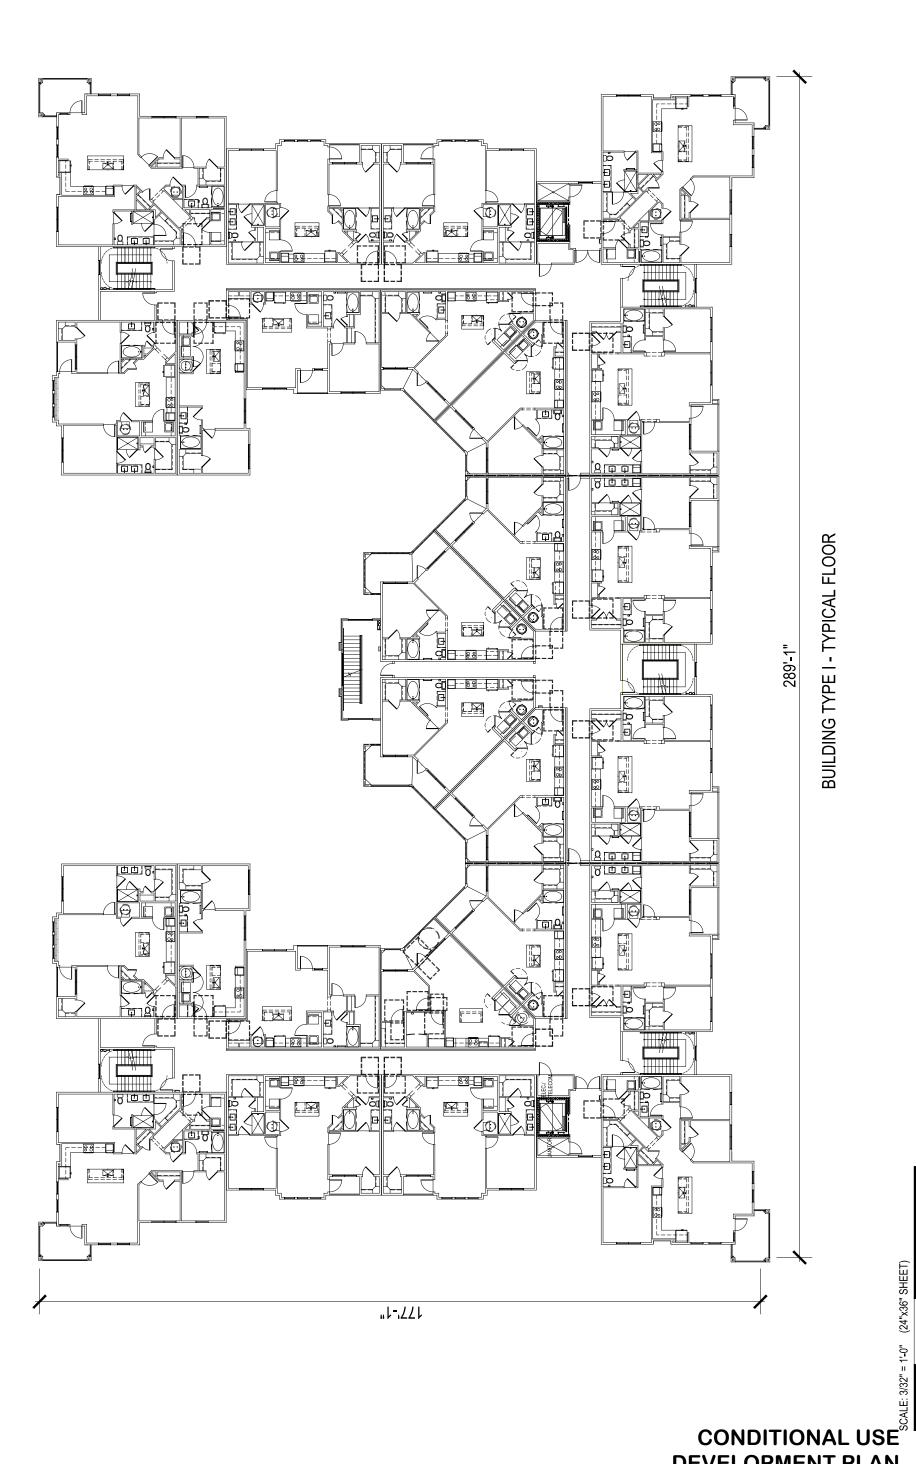

NOT FOR CONSTRUCTION

NICHOLAS ALLEN SMITH Registered Landscape Arctitect of the State of COLORADO

BUILDING TYPE I - 1ST FLOOR

**BUILDING PLAN** 

November 24, 2020

 $\mathcal{D}$ 

"1-1771

HUMPHREYS & PARTNERS ARCHITECTS, L.P. 5339 Alpha Rd., Suite 300, Dalles, TX 75240 | 972.701.9636 | www.humphreys.com