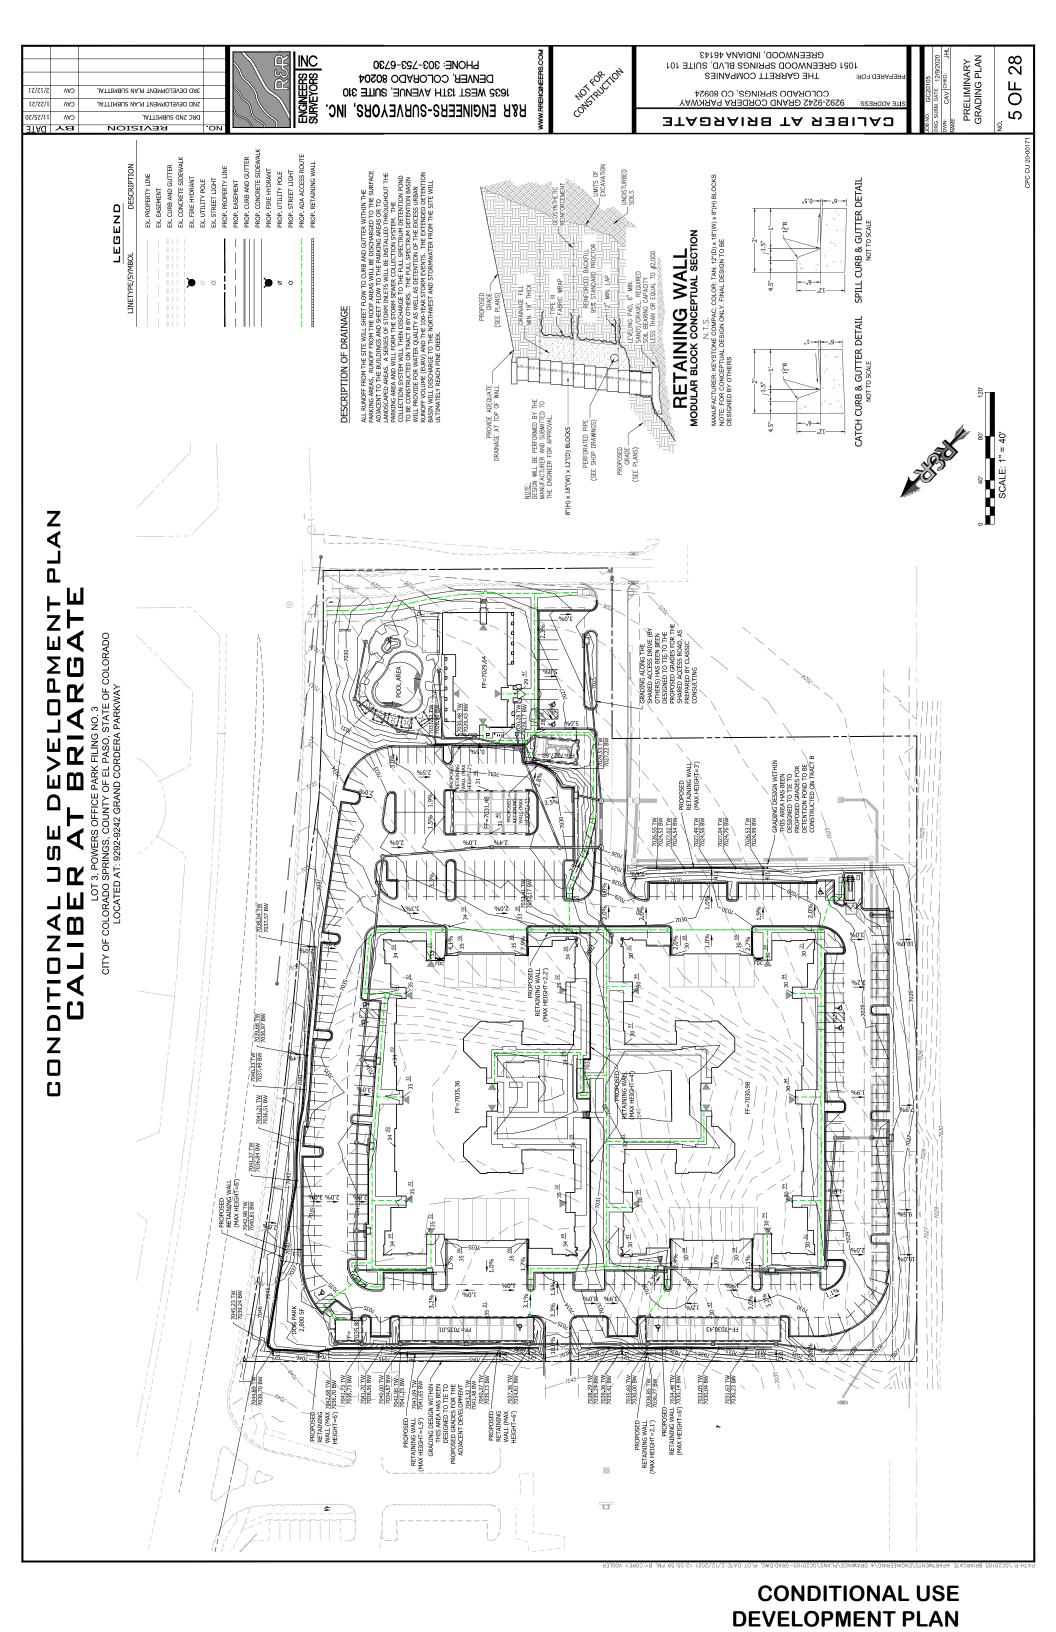

**CONDITIONAL USE** 

**DEVELOPMENT PLAN** 

LANDSCARE INFROMENCE AND MAINTENANCE SHALL BE THE RESPONSIBILITY OF OWNER STREET TREES, STREETSCAPE, IMPROVEMENTS AND VEGETATION WITHIN THE CITY R.O.W. SHALL BE MAINTAINED BY THE ABUTTING PROPERTY OWNER. SITE LIGHTING NOTE 15.

FIXTURES SHALL HAVE FULL CUT-OFF SHIELDING OR REDUCE OFF-SITE LIGHTING IMPACTS.

NOTE: THIS PROPERTY MAY BE IMPACTED BY NOISE AND OTHER SIMILAR SENSORY EFFECTS OF FLIGHT BY AIRCRAFT USED IN THE UNITED STATES AIR FORCE ACADEMY'S AIRMANSHIP PROGRAM AND DURING SPECIAL VEPRIST. THIS NOTICE SHALL REMAIN IN EFFECT UNITI. THE AIR FORCE ACADEMY SHALL CEASET OF BE USED FOR FLIGHT TRAINING PURPOSES. THIS NOTICE SHALL RUN IN PERPETUITY WITH THE LAND. JULY 2021 JULY 2023 AIR FORCE NOTICE