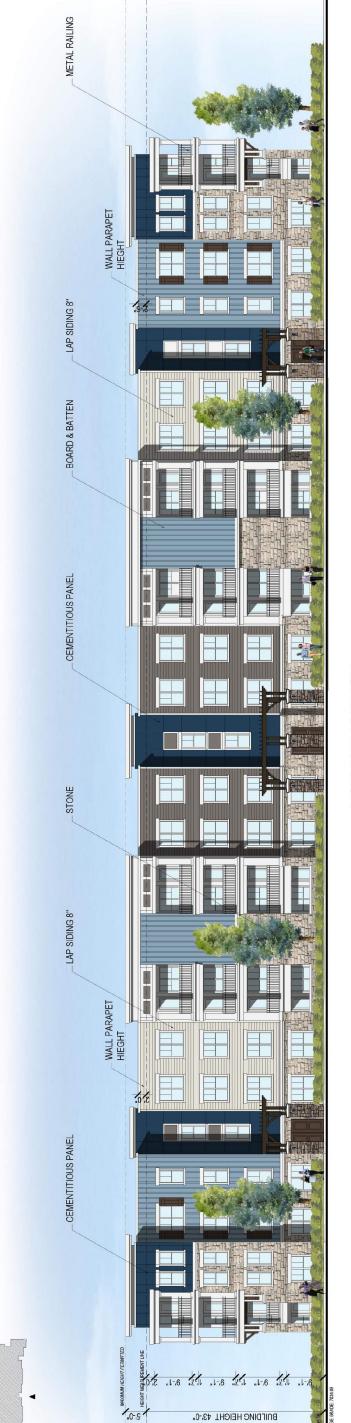

**WEST ELEVATION** 

SCALE: 3/32" = 1'-0" (24"x36" SHEET)

**NORTH ELEVATION** 

METAL RAILING

STONE

CEMENTITIOUS PANEL

LAP SIDING 8"

BOARD & BATTEN

WALL PARAPET HIEGHT

BNIFDING HEIGHT 43:-0"

November 17, 2020

**EAST ELEVATION** 

SOUTH ELEVATION

BOARD & BATTEN

STONE

METAL RAILING