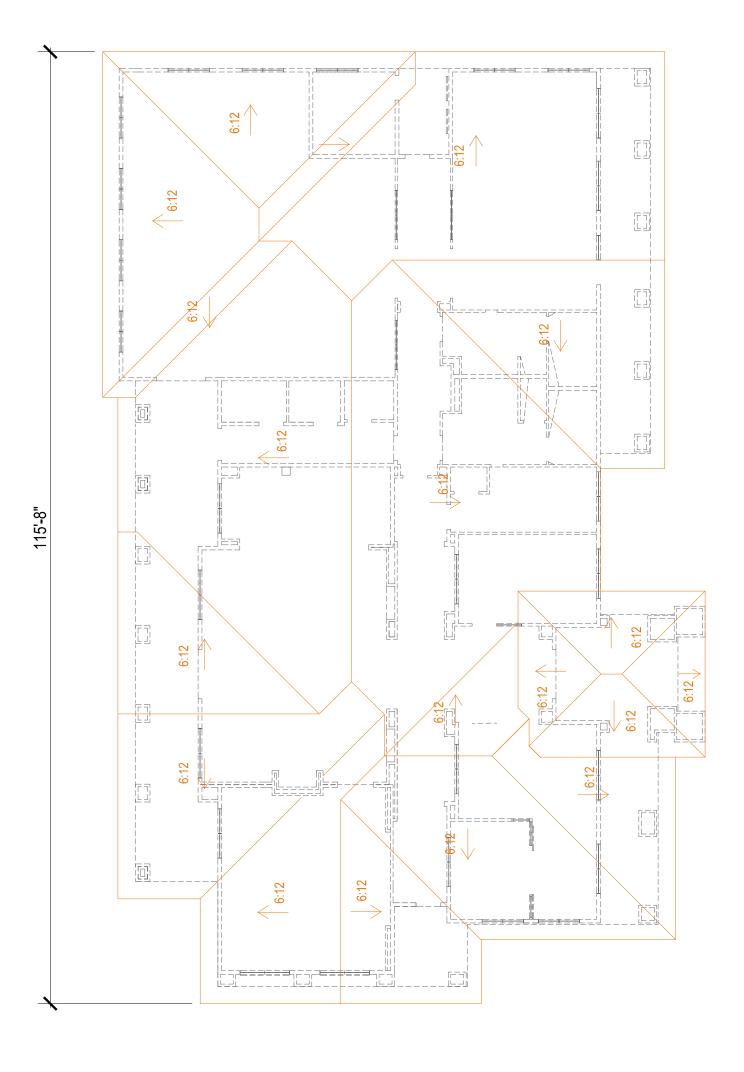

ROOF PLAN

November 24, 2020

G THE GARRETT COMPANIES

0' 16' 32' 64' **HUMPHREYS & PARTNERS** ARCHIIECTS, I.P. 539 Alpha Rd., Suite 300, Dallas, TX 75240 | 972.701.9636 | www.humphreys.com

DEVELONAL DAMPOLATION (24"x36" SHEET)