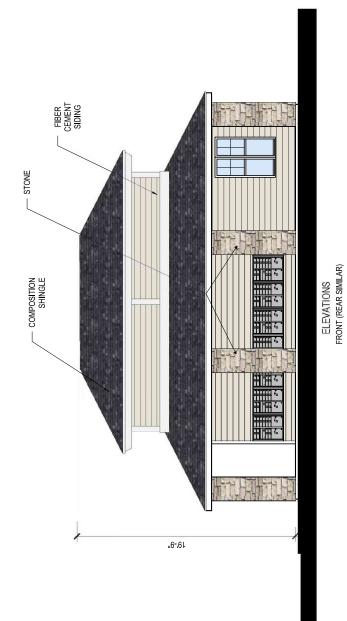

J THE GARRETT COMPANIES

November 24, 2020

CONDITIONAL USE DEVELOPMENT PLAN

RIGHT ELEVATION

SCALE: 3/16" = 1'-0" (24"x36" SHEET)

**FONT ELEVATION** 

COMPOSITION SHINGLE

BOARD & BATTEN

LAP SIDING

..6-,LL

LEFT ELEVATION

"1-'01

.9-.97

REAR ELEVATION

BOARD &

LAP SIDING