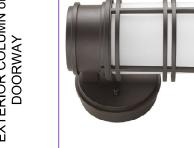

|          |      |   | ١. |
|----------|------|---|----|
|          |      |   | ۱  |
| Comments | Date | # |    |
|          |      |   |    |

TYPE SL5 EXTERIOR SOFFITS

TYPE WL1 EXTERIOR COLUMN or DOORWAY