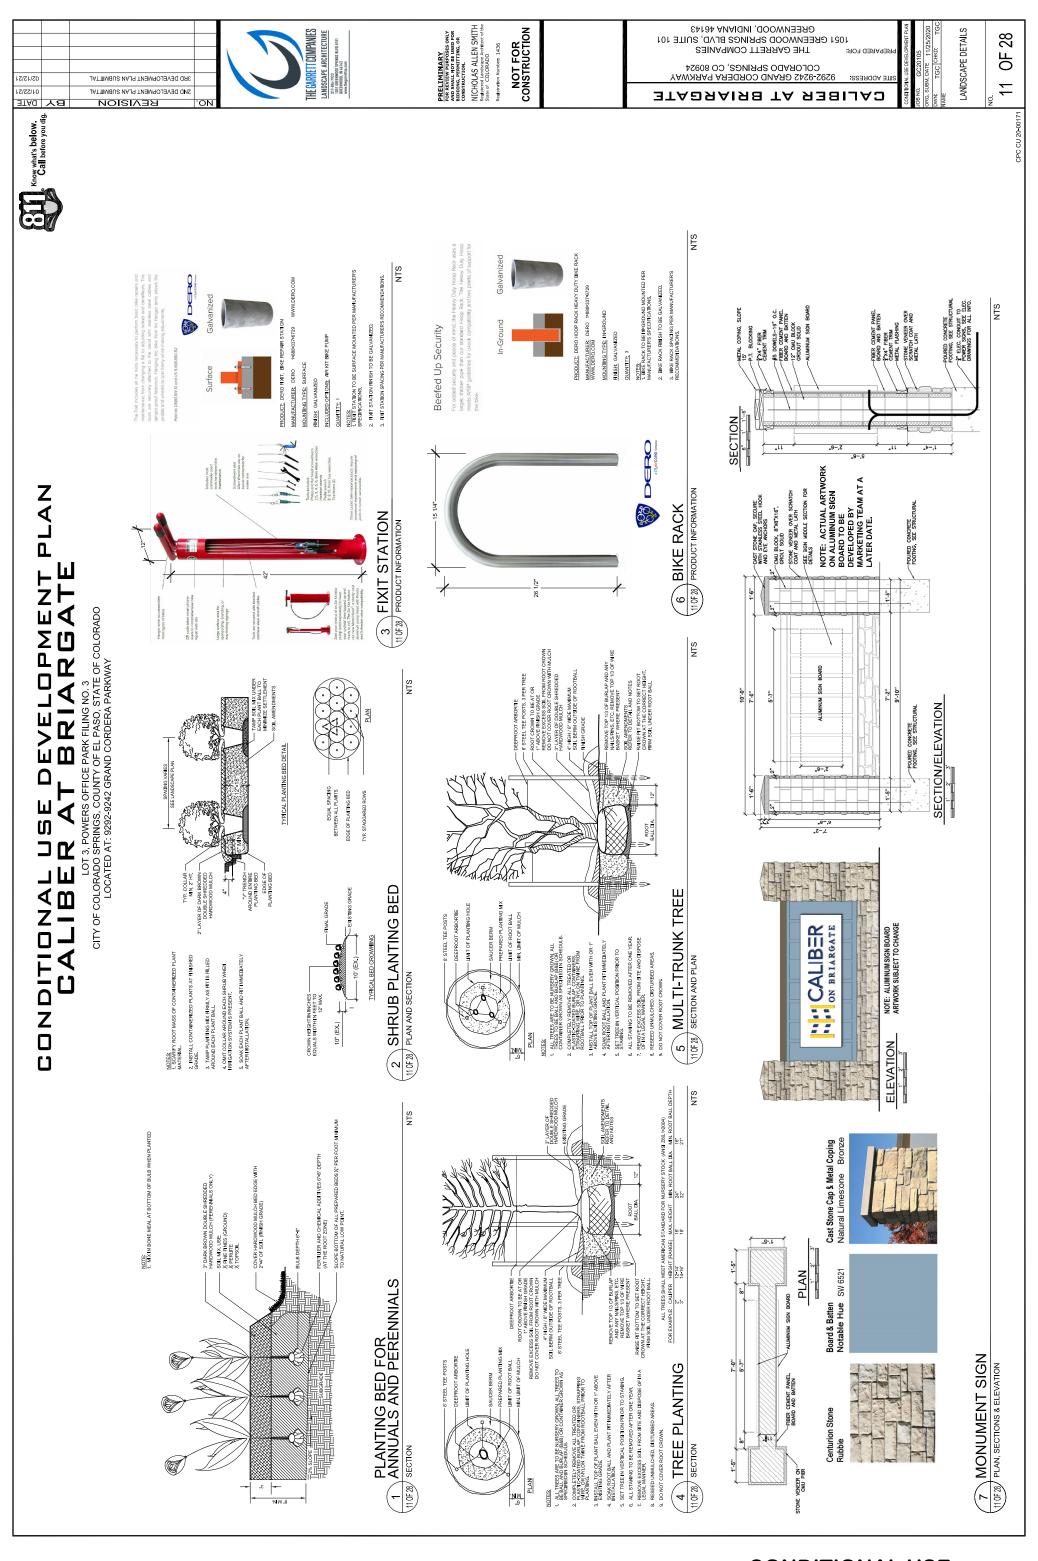

### **CONDITIONAL USE DEVELOPMENT PLAN**

-71£ .miţ ibnI

1025

SHEET 7 of 28 SITE LIGHTING CALCS DRAWN BY: jrago DATE:02/12/2021 CALIBER at BRIARGATE File # CPC CU 20-00171

CALIBER at BRIARGATE

Scale: NT Date 02/12 Drawn By

|          |      |   | ١. |
|----------|------|---|----|
|          |      |   | ۱  |
| Comments | Date | # |    |
|          |      |   |    |

TYPE SL5 EXTERIOR SOFFITS

TYPE WL1 EXTERIOR COLUMN or DOORWAY

CLUBHOUSE FRONT ENTRANCE MOUNTED on WALL BRACKET ARM

TYPE WL3

BOLLARDS TYPE SL3

TYPE WL2
WALL MOUNT AREA LIGHT

TYPE LL1 RECESSED STEP LIGHT

TYPE SL4
PEDESTRIAN SCALE
POST TOP

- 1. LUMINAIRES SHALL BE LISTED AND CERTIFIED BY ENERGY STAR or DESIGNLIGHTS CONSORTIUM.
  2. LIGHT FIXTURE HOUSINGS ARE PAINTED DARK BRONZE.
  3. BUILDING-MOUNTED LIGHTING MOUNT HEIGHT TO BE COORDINATED WITH ALL TRADES AND OWNER REP.
  4. LIGHTING AS SUPPLIED BY INSOLUTION PRODUCTS.
  CONTACT JIM.RAGO@INSOLUTIONPRODUCTS.CONTACT JIM.RAGO@INSOLUTIONPRODUCTS.CONTACT JIM.RAGO