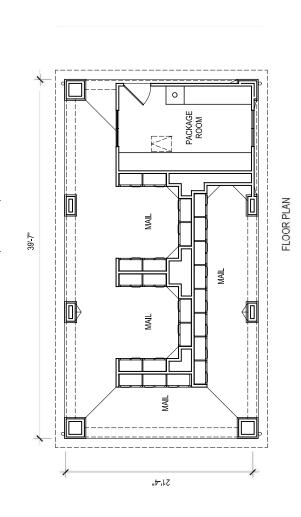

|          |      |   | ١. |
|----------|------|---|----|
|          |      |   | ۱  |
| Comments | Date | # |    |
|          |      |   |    |

TYPE SL5 EXTERIOR SOFFITS

TYPE WL1 EXTERIOR COLUMN or DOORWAY

CLUBHOUSE FRONT ENTRANCE MOUNTED on WALL BRACKET ARM

TYPE WL3

BOLLARDS TYPE SL3

TYPE WL2
WALL MOUNT AREA LIGHT

TYPE LL1 RECESSED STEP LIGHT

TYPE SL4
PEDESTRIAN SCALE
POST TOP

- 1. LUMINAIRES SHALL BE LISTED AND CERTIFIED BY ENERGY STAR or DESIGNLIGHTS CONSORTIUM.
  2. LIGHT FIXTURE HOUSINGS ARE PAINTED DARK BRONZE.
  3. BUILDING-MOUNTED LIGHTING MOUNT HEIGHT TO BE COORDINATED WITH ALL TRADES AND OWNER REP.
  4. LIGHTING AS SUPPLIED BY INSOLUTION PRODUCTS.
  CONTACT JIM.RAGO@INSOLUTIONPRODUCTS.CONTACT JIM.RAGO@INSOLUTIONPRODUCTS.CONTACT JIM.RAGO