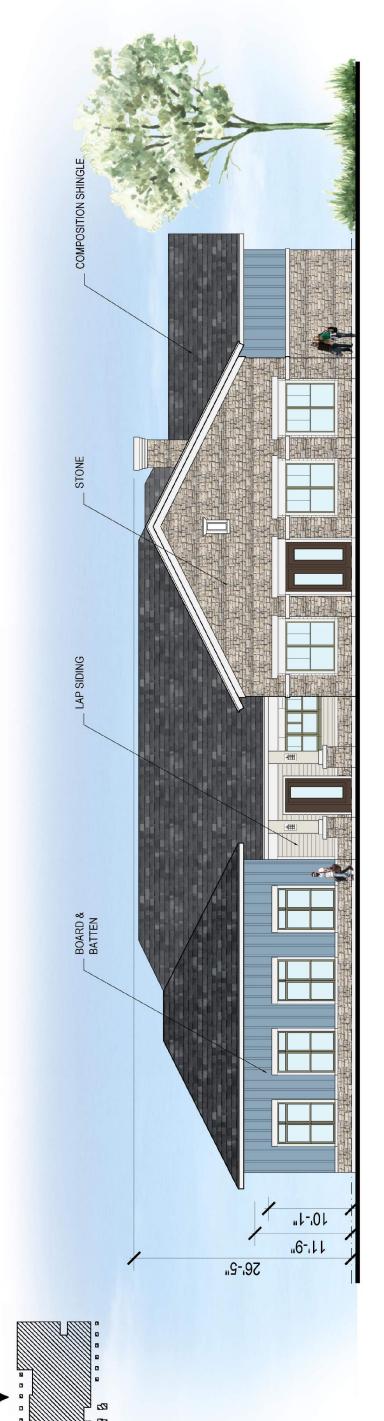

**BUILDING II- ELEVATIONS** 

NORTH ELEVATION

BOARD & BATTEN

STONE

METAL RAILING

LAP SIDING

CEMENTITIOUS PANEL

WALL PARAPET HIEGHT

WALL PARAPET HIEGHT

\$0.2 .1.6 .2.1 .1.6 .2.1 .1.6 .1.1 .1.6

BUILDING HEIGHT 43'-0"

**CLUBHOUSE PLAN** 

J THE GARRETT COMPANIES

November 24, 2020

CLUBHOUSE - NET AREA 5371 SQ. FT.

CLUBHOUSE ROOF