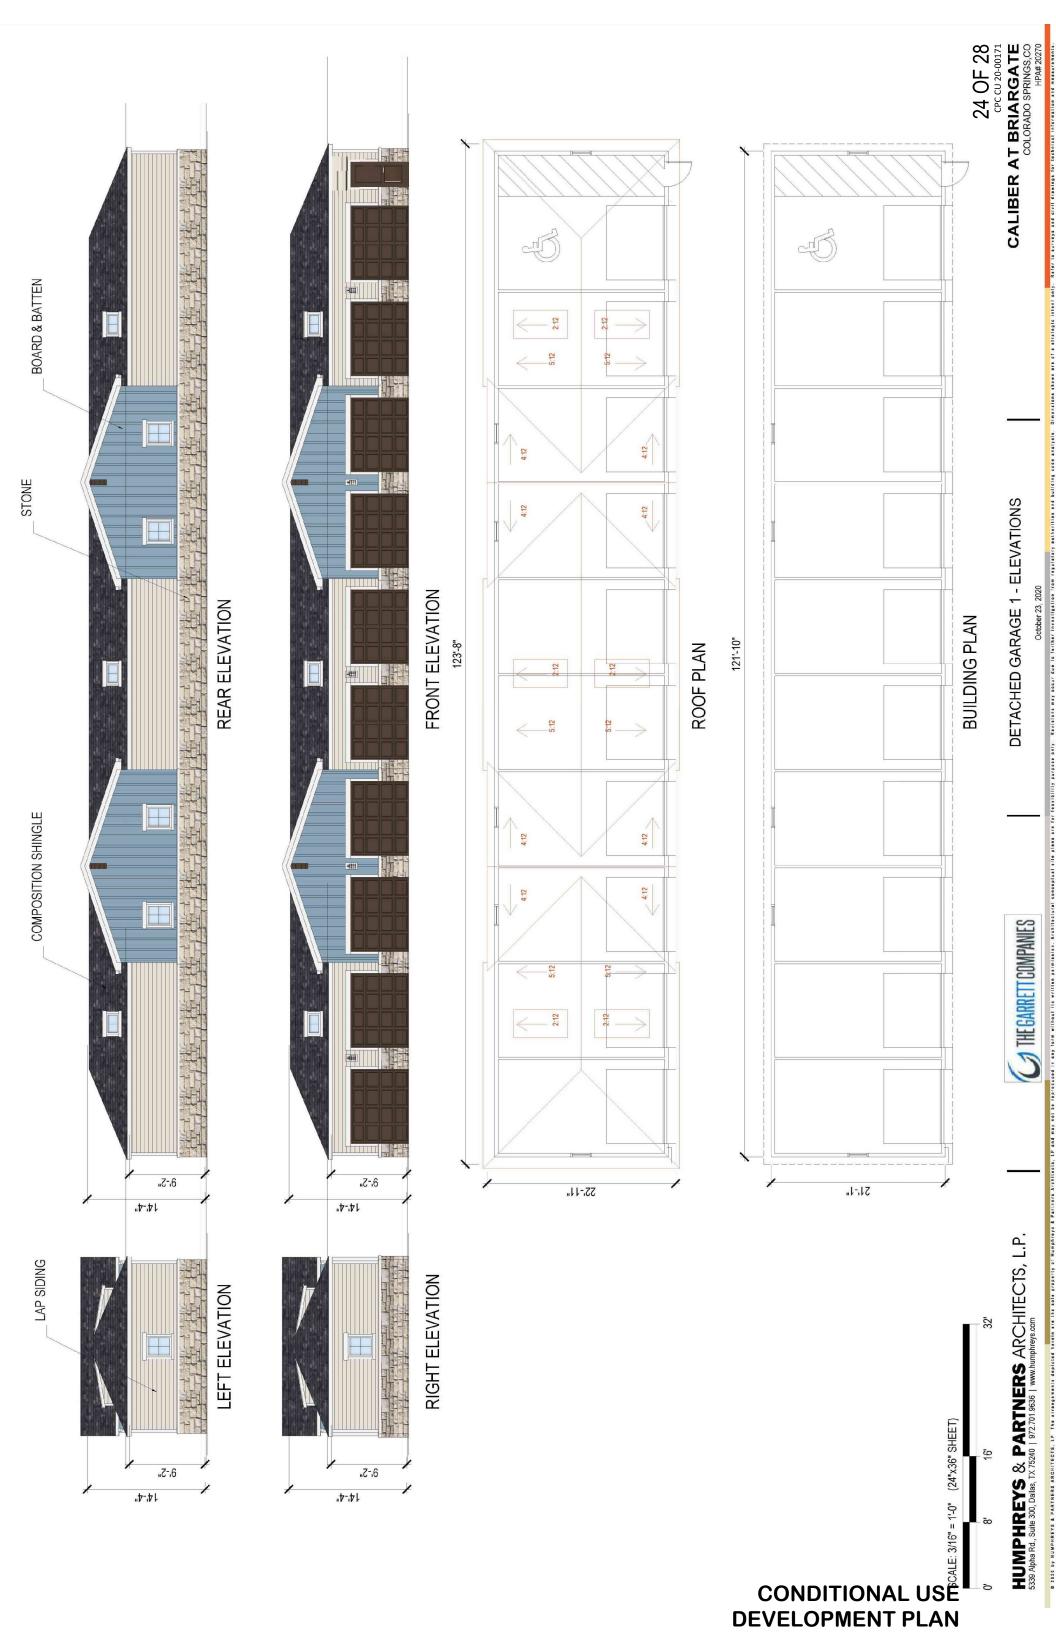

J THE GARRETT COMPANIES

November 24, 2020

CONDITIONAL USE DEVELOPMENT PLAN

RIGHT ELEVATION

SCALE: 3/16" = 1'-0" (24"x36" SHEET)

**FONT ELEVATION** 

COMPOSITION SHINGLE

BOARD & BATTEN

LAP SIDING

..6-,LL

LEFT ELEVATION

"1-'01

.9-.97

REAR ELEVATION

BOARD &

LAP SIDING