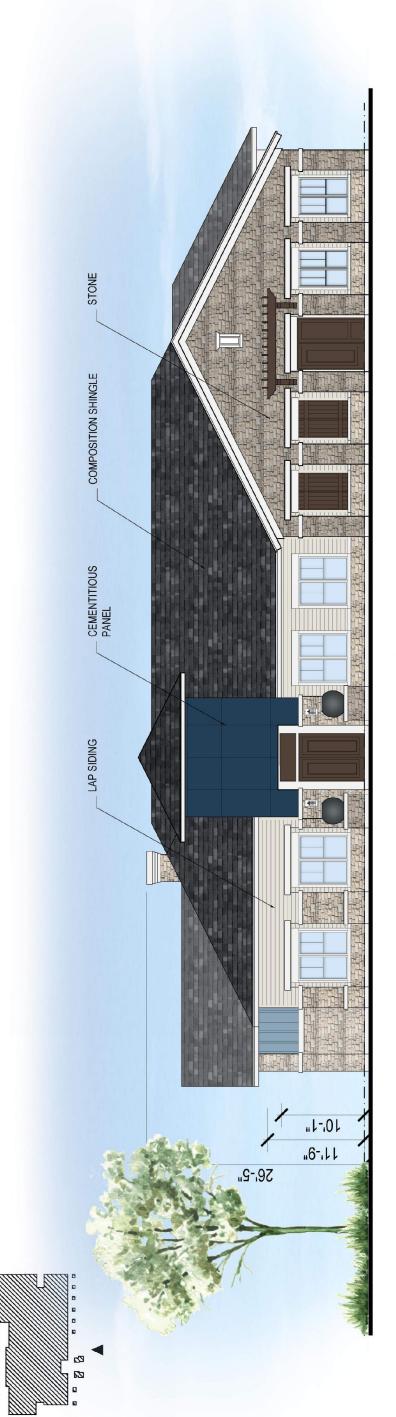

J THE GARRETT COMPANIES

November 24, 2020

CONDITIONAL USE DEVELOPMENT PLAN

RIGHT ELEVATION

SCALE: 3/16" = 1'-0" (24"x36" SHEET)

**FONT ELEVATION** 

COMPOSITION SHINGLE

BOARD & BATTEN

LAP SIDING

..6-,LL

LEFT ELEVATION

"1-'01

.9-.97

REAR ELEVATION

BOARD &

LAP SIDING