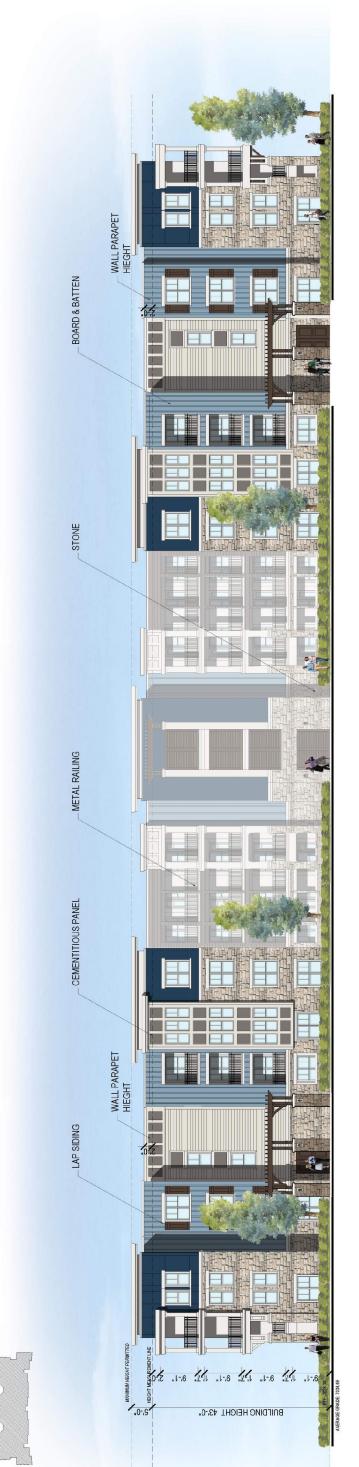

LAP SIDING

CEMENTITIOUS PANEL

WALL PARAPET HIEGHT

WALL PARAPET HIEGHT

\$0.2 .1.6 .2.1 .1.6 .2.1 .1.6 .1.1 .1.6

BUILDING HEIGHT 43'-0"

EAST ELEVATION

METAL RAILING

STONE

CEMENTITIOUS PANEL

LAP SIDING 8"

BOARD & BATTEN

WALL PARAPET HIEGHT

# SCALE: 3/32" = 1'-0" (24"x36" SHEET) **DEVELOPMENT PLAN**

BNIFDING HEIGHT 43:-0"

WEST ELEVATION

**HUMPHREYS** & **PARTNERS** ARCHITECTS, L.P. 5339 Alpha Rd, Sulie 300, Dallas, TX 75240 | 972.701.9638 | www.humphreys.com