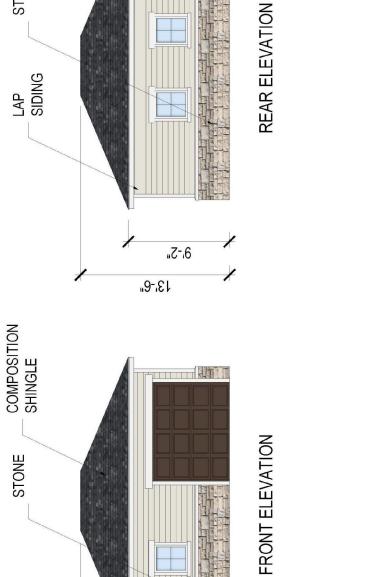

LAP SIDING

..6-,LL

LEFT ELEVATION

"1-'01

.9-.97

REAR ELEVATION

BOARD &

LAP SIDING

COMPOSITION SHINGLE

**DETACHED GARAGE 2 - ELEVATIONS** 

RIGHT ELEVATION / LEFT ELEVATION

...Z-,6

"1-'81

5:12

4.12

4:12

2:15

39-10"

4:12

4:12

70'-1"

FRONT ELEVATION / REAR ELEVATION

LAP SIDING

G THE GARRETT COMPANIES