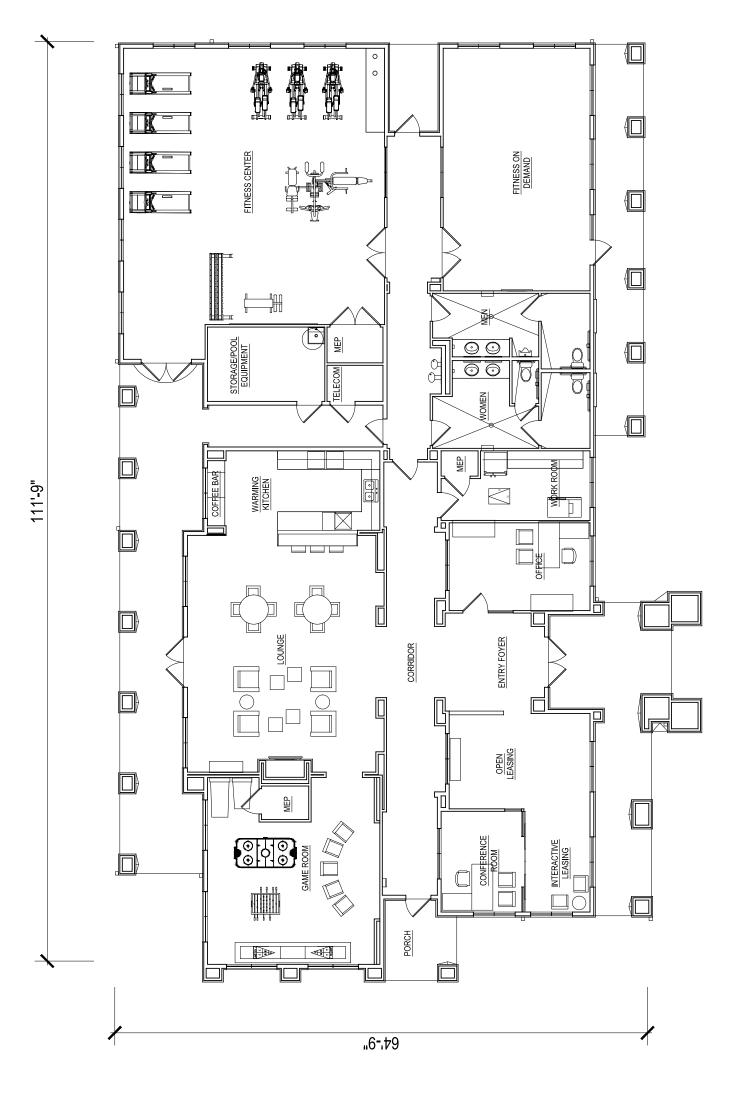

WALL PARAPET HIEGHT

\$0.2 .1.6 .2.1 .1.6 .2.1 .1.6 .1.1 .1.6

BUILDING HEIGHT 43'-0"

**CLUBHOUSE PLAN** 

J THE GARRETT COMPANIES

November 24, 2020

CLUBHOUSE - NET AREA 5371 SQ. FT.

CLUBHOUSE ROOF