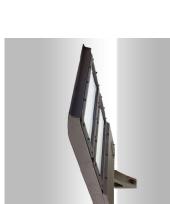

|          |      |   | ١. |
|----------|------|---|----|
|          |      |   | ۱  |
| Comments | Date | # |    |
|          |      |   |    |

TYPE SL5 EXTERIOR SOFFITS

TYPE WL1 EXTERIOR COLUMN or DOORWAY

CLUBHOUSE FRONT ENTRANCE MOUNTED on WALL BRACKET ARM

TYPE WL3

BOLLARDS TYPE SL3

TYPE WL2
WALL MOUNT AREA LIGHT

TYPE LL1 RECESSED STEP LIGHT

TYPE SL4
PEDESTRIAN SCALE
POST TOP

- 1. LUMINAIRES SHALL BE LISTED AND CERTIFIED BY ENERGY STAR or DESIGNLIGHTS CONSORTIUM.
  2. LIGHT FIXTURE HOUSINGS ARE PAINTED DARK BRONZE.
  3. BUILDING-MOUNTED LIGHTING MOUNT HEIGHT TO BE COORDINATED WITH ALL TRADES AND OWNER REP.
  4. LIGHTING AS SUPPLIED BY INSOLUTION PRODUCTS.
  CONTACT JIM.RAGO@INSOLUTIONPRODUCTS.CONTACT JIM.RAGO@INSOLUTIONPRODUCTS.CONTACT JIM.RAGO