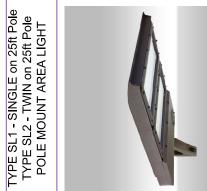

|          |      |   | ١. |
|----------|------|---|----|
|          |      |   | ۱  |
| Comments | Date | # |    |
|          |      |   |    |

TYPE SL5 EXTERIOR SOFFITS

TYPE WL1 EXTERIOR COLUMN or DOORWAY

CLUBHOUSE FRONT ENTRANCE MOUNTED on WALL BRACKET ARM

TYPE WL3

BOLLARDS TYPE SL3

TYPE WL2
WALL MOUNT AREA LIGHT

TYPE LL1 RECESSED STEP LIGHT

TYPE SL4
PEDESTRIAN SCALE
POST TOP

- 1. LUMINAIRES SHALL BE LISTED AND CERTIFIED BY ENERGY STAR or DESIGNLIGHTS CONSORTIUM.
  2. LIGHT FIXTURE HOUSINGS ARE PAINTED DARK BRONZE.
  3. BUILDING-MOUNTED LIGHTING MOUNT HEIGHT TO BE COORDINATED WITH ALL TRADES AND OWNER REP.
  4. LIGHTING AS SUPPLIED BY INSOLUTION PRODUCTS.
  CONTACT JIM.RAGO@INSOLUTIONPRODUCTS.CONTACT JIM.RAGO@INSOLUTIONPRODUCTS.CONTACT JIM.RAGO