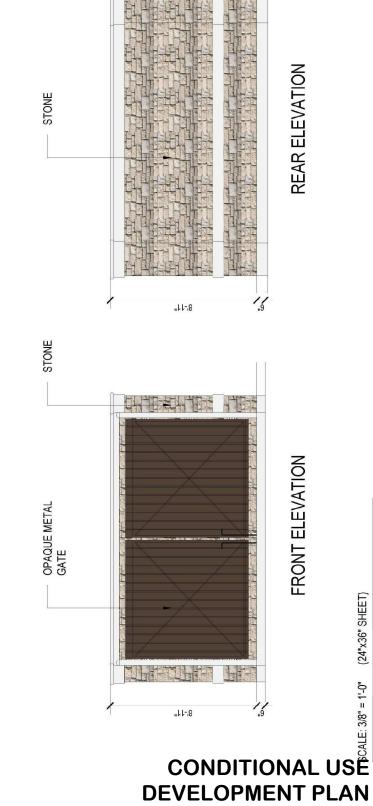

LAP SIDING

..6-,LL

LEFT ELEVATION

"1-'01

.9-.97

REAR ELEVATION

BOARD &

LAP SIDING

COMPOSITION SHINGLE

**DETACHED GARAGE 2 - ELEVATIONS** 

RIGHT ELEVATION / LEFT ELEVATION

...Z-,6

"1-'81

5:12

4.12

4:12