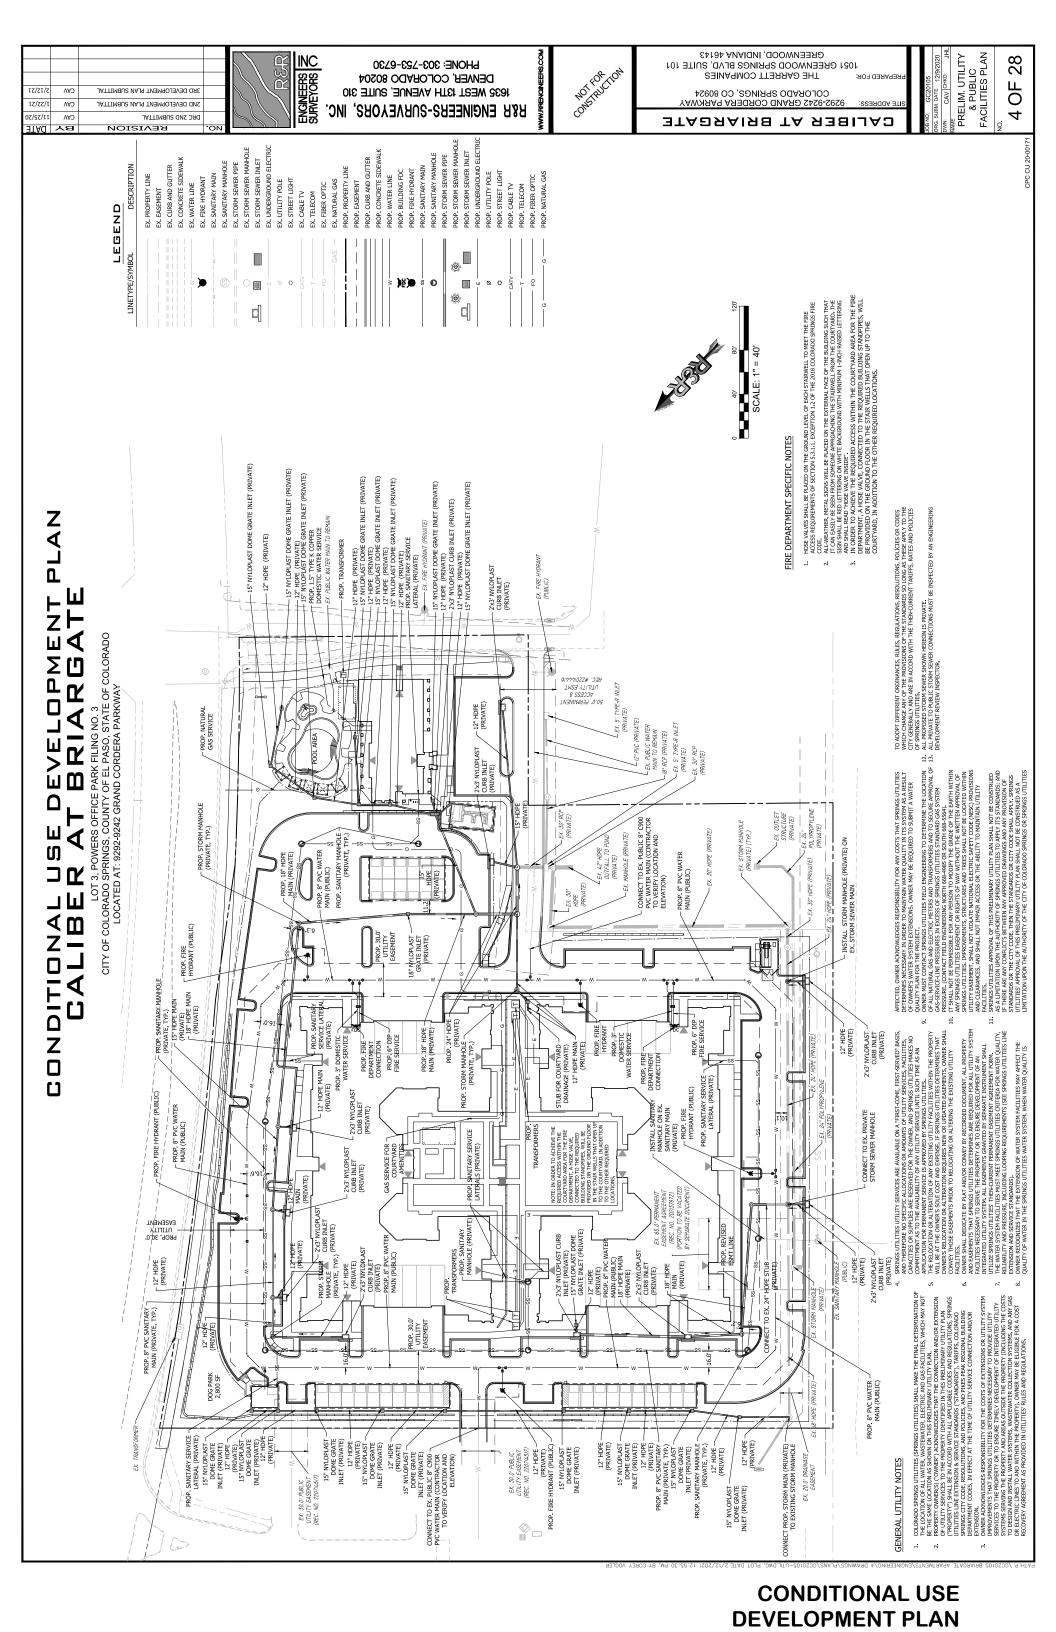

  S. ALL PROPOSED PUBLIC FACILITIES SHOWN HEREON SHALL BE DESIGNED AND INSTALLED IN ACCORDANCE WITH ALL APPLICABLE REGULATIONS AND SHALL BE INSTALLED BY THE DEVENT OF THE CONTRACT OF THE PART O

- DEVELOUPER.

  6. PRARKING OF MOTOR VEHICLES BEHIND ANY AND ALL CARAGE PARKING STALLS SHALL BE PROMERIZED WITHIN THIS DEVELOPHENT.

  7. THE SITE IS NOT LOCATED WITHIN A FEWA FLOODPLAIN PER FEWA FIRM 08041C0528G, DATED DECEMBER, 2018.

  LAL EXISTING CURB, GUITTER, PEDESTRIAN RAMPS AND CROSSPANS POSING A SAFETY HAZARO, DAMAGED, EMBITTING CURSSIVE DETERMOSATION ROY METHOR COURSCHIT CITY FROINTERING STANDARDS ALONG GRAND CORDERA RWWY. ADJACENT TO THE SITE WILL NEED TO BE REMOVED AND REFEACED PRIOR TO ISSUING THE CRITICATE OF CCCLIPANCY (C.O.) AN ON-SITE METHOR CAN BE SET UP WITH THE ENGINEERING DEVELOPMENT REVIEW INSPECTOR CAN BE REACHED AT 712-985-9977.

  LOCATED ON TRACTS, DIRECTLY EAST OF THIS SITE BY THE SUB-REGIONAL FACILITY LOCATED ON TRACTS, DIRECTLY EAST OF THIS SITE RY THE SUB-REGIONS FOR THE FIRE DEPARTMENT. HE REQUIRED BUILDING STANDPIPES, WILL BE PROVIDED ON THE REQUIRED BUILDING STANDPIPES, WILL BE PROVIDED ON THE GROUND FLOOR IN THE STAIR WELLS THAT OPEN UP TO THE COURTYARD. IN ADDITION TO THE OTHER REQUIRED LOCATIONS.
- TION TO THE OTHER REQUIRED LOCATIONS. MENTS AND MAINTENANCE SHALL BE THE RESPONSIBILITY OF OWNER