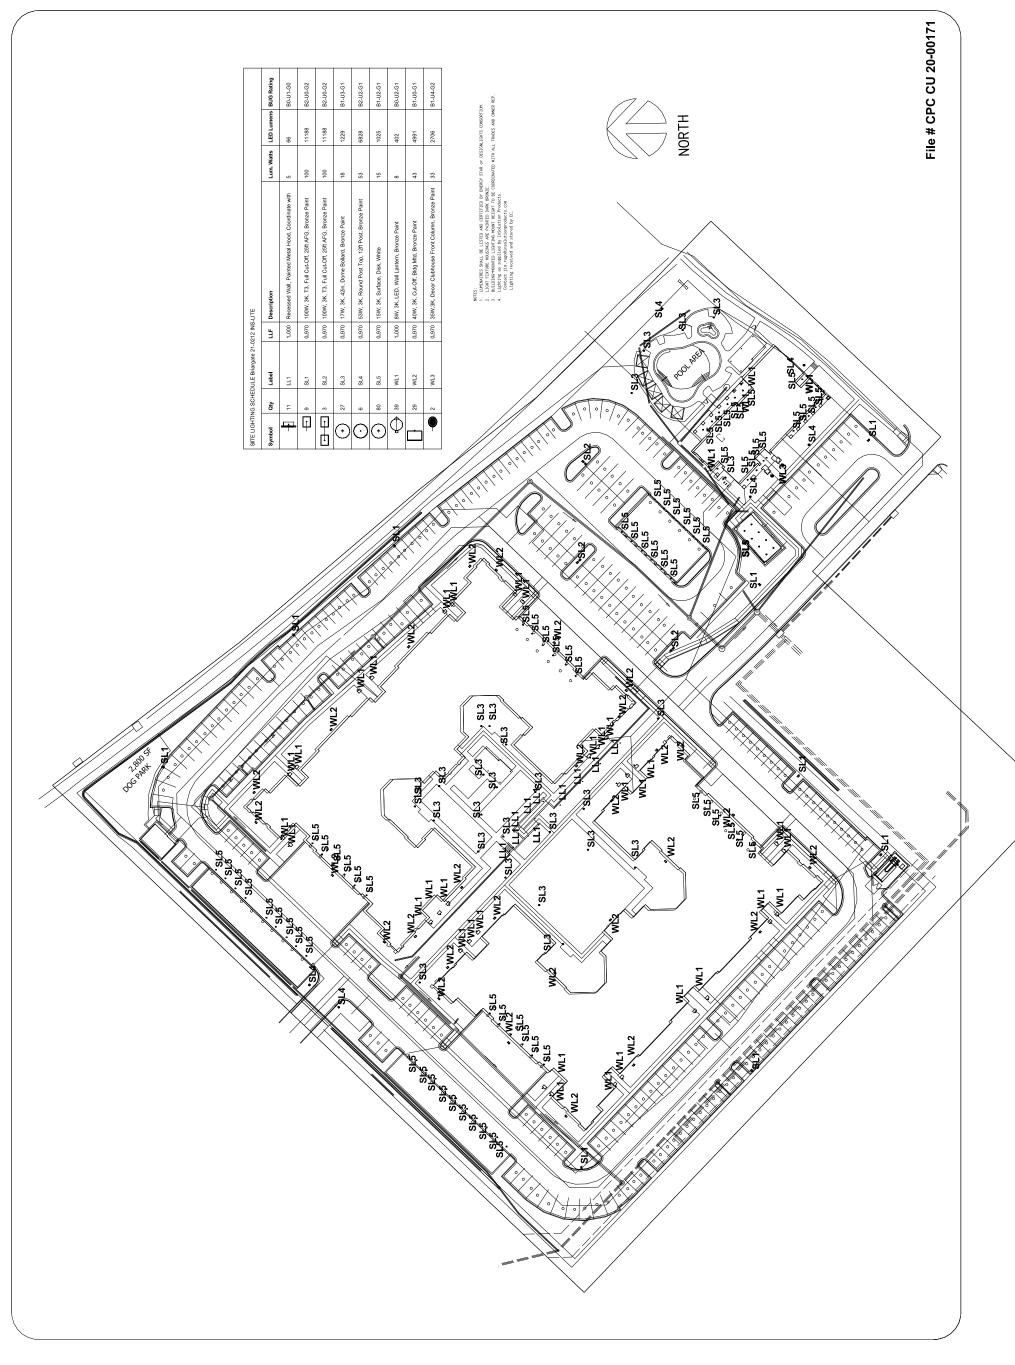

### **CONDITIONAL USE DEVELOPMENT PLAN**

-71£ .miţ ibnI

1025

SHEET 7 of 28 SITE LIGHTING CALCS DRAWN BY: jrago DATE:02/12/2021 CALIBER at BRIARGATE File # CPC CU 20-00171

CALIBER at BRIARGATE

Scale: NT Date 02/12 Drawn By

|          |      |   | ١. |
|----------|------|---|----|
|          |      |   | ۱  |
| Comments | Date | # |    |
|          |      |   |    |

TYPE SL5 EXTERIOR SOFFITS

TYPE WL1 EXTERIOR COLUMN or DOORWAY

CLUBHOUSE FRONT ENTRANCE MOUNTED on WALL BRACKET ARM

TYPE WL3

BOLLARDS TYPE SL3

TYPE WL2
WALL MOUNT AREA LIGHT

TYPE LL1 RECESSED STEP LIGHT

TYPE SL4
PEDESTRIAN SCALE
POST TOP

- 1. LUMINAIRES SHALL BE LISTED AND CERTIFIED BY ENERGY STAR or DESIGNLIGHTS CONSORTIUM.
  2. LIGHT FIXTURE HOUSINGS ARE PAINTED DARK BRONZE.
  3. BUILDING-MOUNTED LIGHTING MOUNT HEIGHT TO BE COORDINATED WITH ALL TRADES AND OWNER REP.
  4. LIGHTING AS SUPPLIED BY INSOLUTION PRODUCTS.
  CONTACT JIM.RAGO@INSOLUTIONPRODUCTS.CONTACT JIM.RAGO@INSOLUTIONPRODUCTS.CONTACT JIM.RAGO