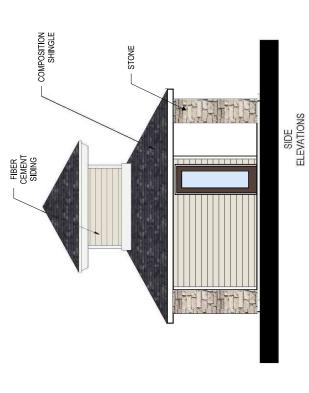

J THE GARRETT COMPANIES

November 24, 2020

CONDITIONAL USE DEVELOPMENT PLAN

RIGHT ELEVATION

SCALE: 3/16" = 1'-0" (24"x36" SHEET)

**FONT ELEVATION** 

COMPOSITION SHINGLE

BOARD & BATTEN

LAP SIDING

..6-,LL

LEFT ELEVATION

"1-'01

.9-.97

REAR ELEVATION

BOARD &

LAP SIDING

COMPOSITION SHINGLE

**DETACHED GARAGE 2 - ELEVATIONS** 

RIGHT ELEVATION / LEFT ELEVATION

...Z-,6

"1-'81

5:12

4.12

4:12

2:15

39-10"

4:12

4:12

70'-1"

FRONT ELEVATION / REAR ELEVATION

LAP SIDING

G THE GARRETT COMPANIES