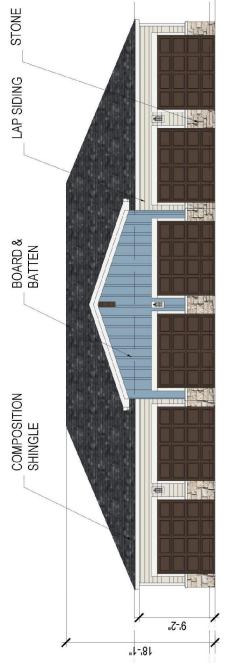

**WEST ELEVATION** 

SCALE: 3/32" = 1'-0" (24"x36" SHEET)

**NORTH ELEVATION** 

METAL RAILING

STONE

CEMENTITIOUS PANEL

LAP SIDING 8"

BOARD & BATTEN

WALL PARAPET HIEGHT

BNIFDING HEIGHT 43:-0"

November 17, 2020

**EAST ELEVATION** 

SOUTH ELEVATION

BOARD & BATTEN

STONE

METAL RAILING

LAP SIDING

CEMENTITIOUS PANEL

WALL PARAPET HIEGHT

WALL PARAPET HIEGHT

\$0.2 .1.6 .2.1 .1.6 .2.1 .1.6 .1.1 .1.6

BUILDING HEIGHT 43'-0"

EAST ELEVATION

METAL RAILING

STONE

CEMENTITIOUS PANEL

LAP SIDING 8"

BOARD & BATTEN

WALL PARAPET HIEGHT

# SCALE: 3/32" = 1'-0" (24"x36" SHEET) **DEVELOPMENT PLAN**

BNIFDING HEIGHT 43:-0"

WEST ELEVATION

**HUMPHREYS** & **PARTNERS** ARCHITECTS, L.P. 5339 Alpha Rd, Sulie 300, Dallas, TX 75240 | 972.701.9638 | www.humphreys.com

**BUILDING II- ELEVATIONS** 

NORTH ELEVATION

BOARD & BATTEN

STONE

METAL RAILING

LAP SIDING

CEMENTITIOUS PANEL

WALL PARAPET HIEGHT

WALL PARAPET HIEGHT

\$0.2 .1.6 .2.1 .1.6 .2.1 .1.6 .1.1 .1.6

BUILDING HEIGHT 43'-0"

**CLUBHOUSE PLAN** 

J THE GARRETT COMPANIES

November 24, 2020

CLUBHOUSE - NET AREA 5371 SQ. FT.

CLUBHOUSE ROOF