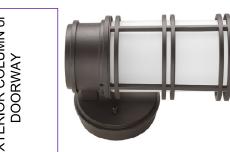

|          |      |   | ١. |
|----------|------|---|----|
|          |      |   | ۱  |
| Comments | Date | # |    |
|          |      |   |    |

TYPE SL5 EXTERIOR SOFFITS

TYPE WL1 EXTERIOR COLUMN or DOORWAY