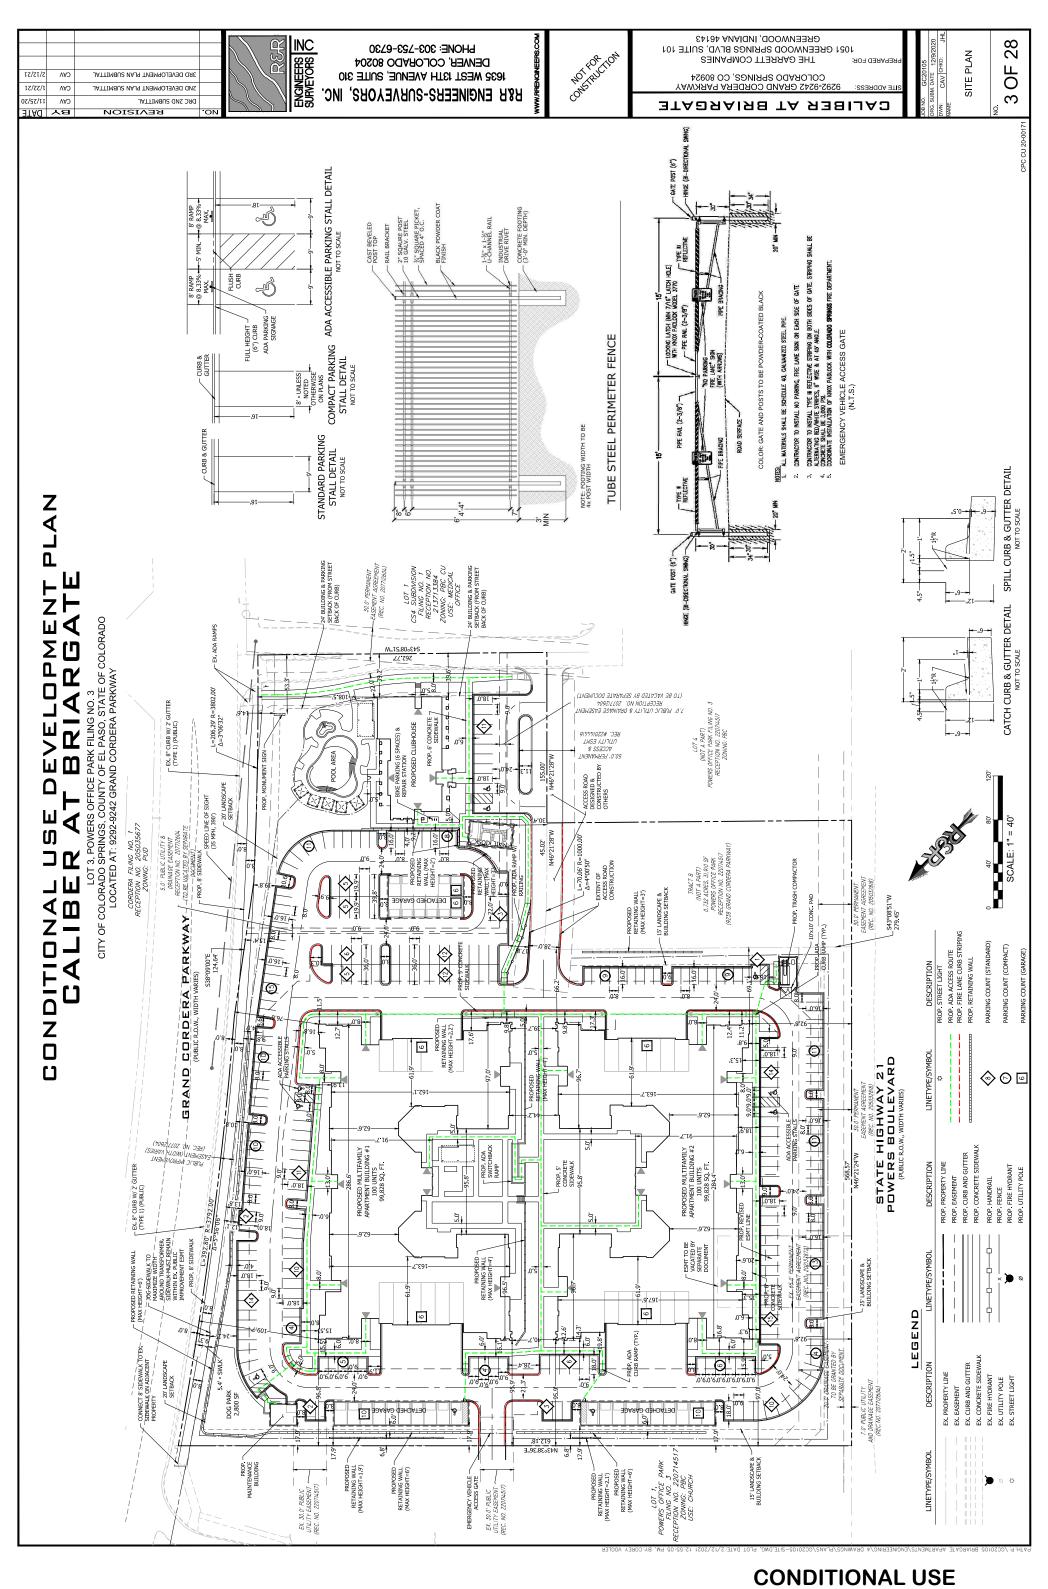

CONCEPT PLAN: POWERS OFFICE PARK FILING NO. 3 - CONCEPT PLAN (CPC MP 07-00061-A3MN14)

TOTAL DEVELOPMENT PLAN AREA: 7,648 ACRES APPROXIMATE SITE AREA: 7,648 ACRES

MAXIMUM ALLOWABLE BUILDING HEIGHT: 45' MAXIMUM BUILDING HEIGHT PROVIDED: 45' BUILDING FOOTPRINT: 82,784 S.F.

INC

ENGINEERS SURVEYORS

LOT COVERAGE:

PAVEMENT/HARDSCAPE: 153,053 S.F. (45.9% LOT COVERAGE) BUILDINGS: 82,784 S.F. (24.8% LOT COVERAGE)

TOTAL LOT COVERAGE: 235,837 S.F. (70.8% LOT COVERAGE) PROVIDED LOT AREA PER UNIT: 1,666 S.F. REQUIRED LOT AREA PER UNIT: 800 S.F. TOTAL RESIDENTIAL UNITS: 200

1 BR - 1.5 SPACES/UNIT (96 UNITS) = 144 SPACES 2 BR - 1.7 SPACES/UNIT (72 UNITS) = 123 SPACES TOTAL REQUIRED PARKING: 331 SPACES

PHONE: 303-753-6730

DENNEH COLORADO 80204

1635 WEST 13TH AVENUE, SUITE 310

ENGINEERS-SURVEYORS,

3 BR - 2.0 SPACES/UNIT (32 UNITS) = 64 SPACES TOTAL PARKING PROVIDED: 331 SPACES STANDARD = 145 SPACES

COMPACT = 130 SPACES (39.3%) DETACHED GARAGE = 56 SPACES

ACCESSIBLE PARKING SPACES REQUIRED: 8 SPACES (6 STANDARD, 2 VAN) ACCESSIBLE PARKING SPACES PROVIDED: 10 SPACES (ALL VAN)

FRONT: 20 FEET REAR: 25 FEET

MINIMUM BUILDING SETBACKS REQUIRED

24' FROM BACK OF CURB FOR PUBLIC OR PRIVATE STREETS (BRIARGATE CROSSING REQ.) LANDSCAPE SETBACKS REQUIRED: SIDE: 15 FEET

ad for total

GRAND CORDERA PKWY, (FRONT): 20 FEET (CITY OF COLORADO SPRINGS); 24' FROM BACK OF STREET CURB TO PARKING (BRIARGATE CROSSING REQ.) POWERS BLVD. (REAR): 25 FEET

SIDE: 15 FEET

DRAINAGE BASIN: COTTONWOOD CREEK