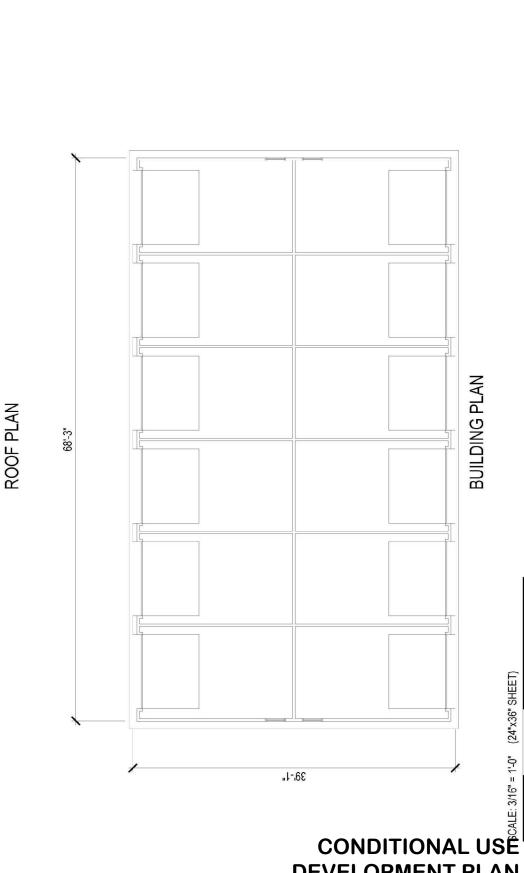

NOT FOR CONSTRUCTION

NICHOLAS ALLEN SMITH Registered Landscape Arctitect of the State of COLORADO

BUILDING TYPE I - 1ST FLOOR

**BUILDING PLAN** 

November 24, 2020

 $\mathcal{D}$ 

"1-1771

HUMPHREYS & PARTNERS ARCHITECTS, L.P. 5339 Alpha Rd., Suite 300, Dalles, TX 75240 | 972.701.9636 | www.humphreys.com

ROOF PLAN

November 24, 2020

G THE GARRETT COMPANIES

0' 16' 32' 64' **HUMPHREYS & PARTNERS** ARCHIIECTS, I.P. 539 Alpha Rd., Suite 300, Dallas, TX 75240 | 972.701.9636 | www.humphreys.com

DEVELONAL DAMPOLATION (24"x36" SHEET)