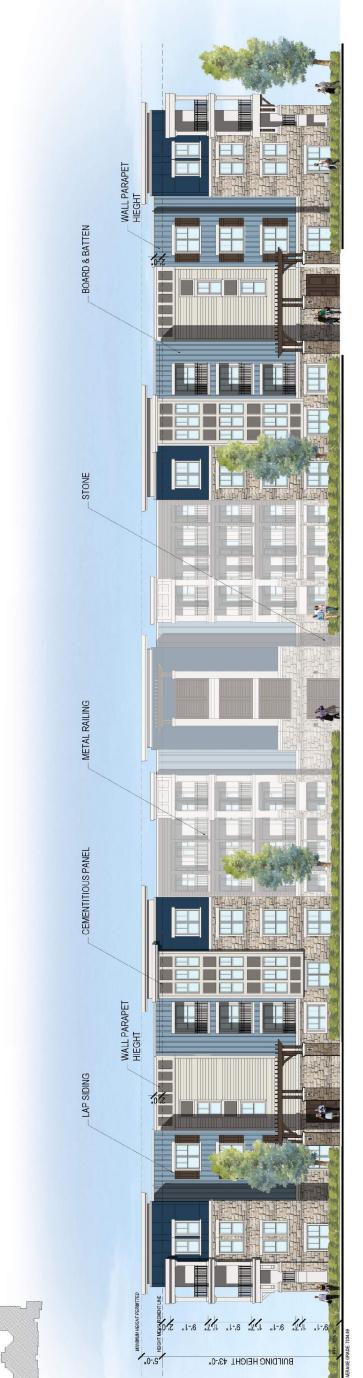

**BUILDING II- ELEVATIONS** 

NORTH ELEVATION

BOARD & BATTEN

STONE

METAL RAILING

LAP SIDING

CEMENTITIOUS PANEL

WALL PARAPET HIEGHT

WALL PARAPET HIEGHT

\$0.2 .1.6 .2.1 .1.6 .2.1 .1.6 .1.1 .1.6

BUILDING HEIGHT 43'-0"

**CLUBHOUSE PLAN** 

J THE GARRETT COMPANIES

November 24, 2020

CLUBHOUSE - NET AREA 5371 SQ. FT.

CLUBHOUSE ROOF