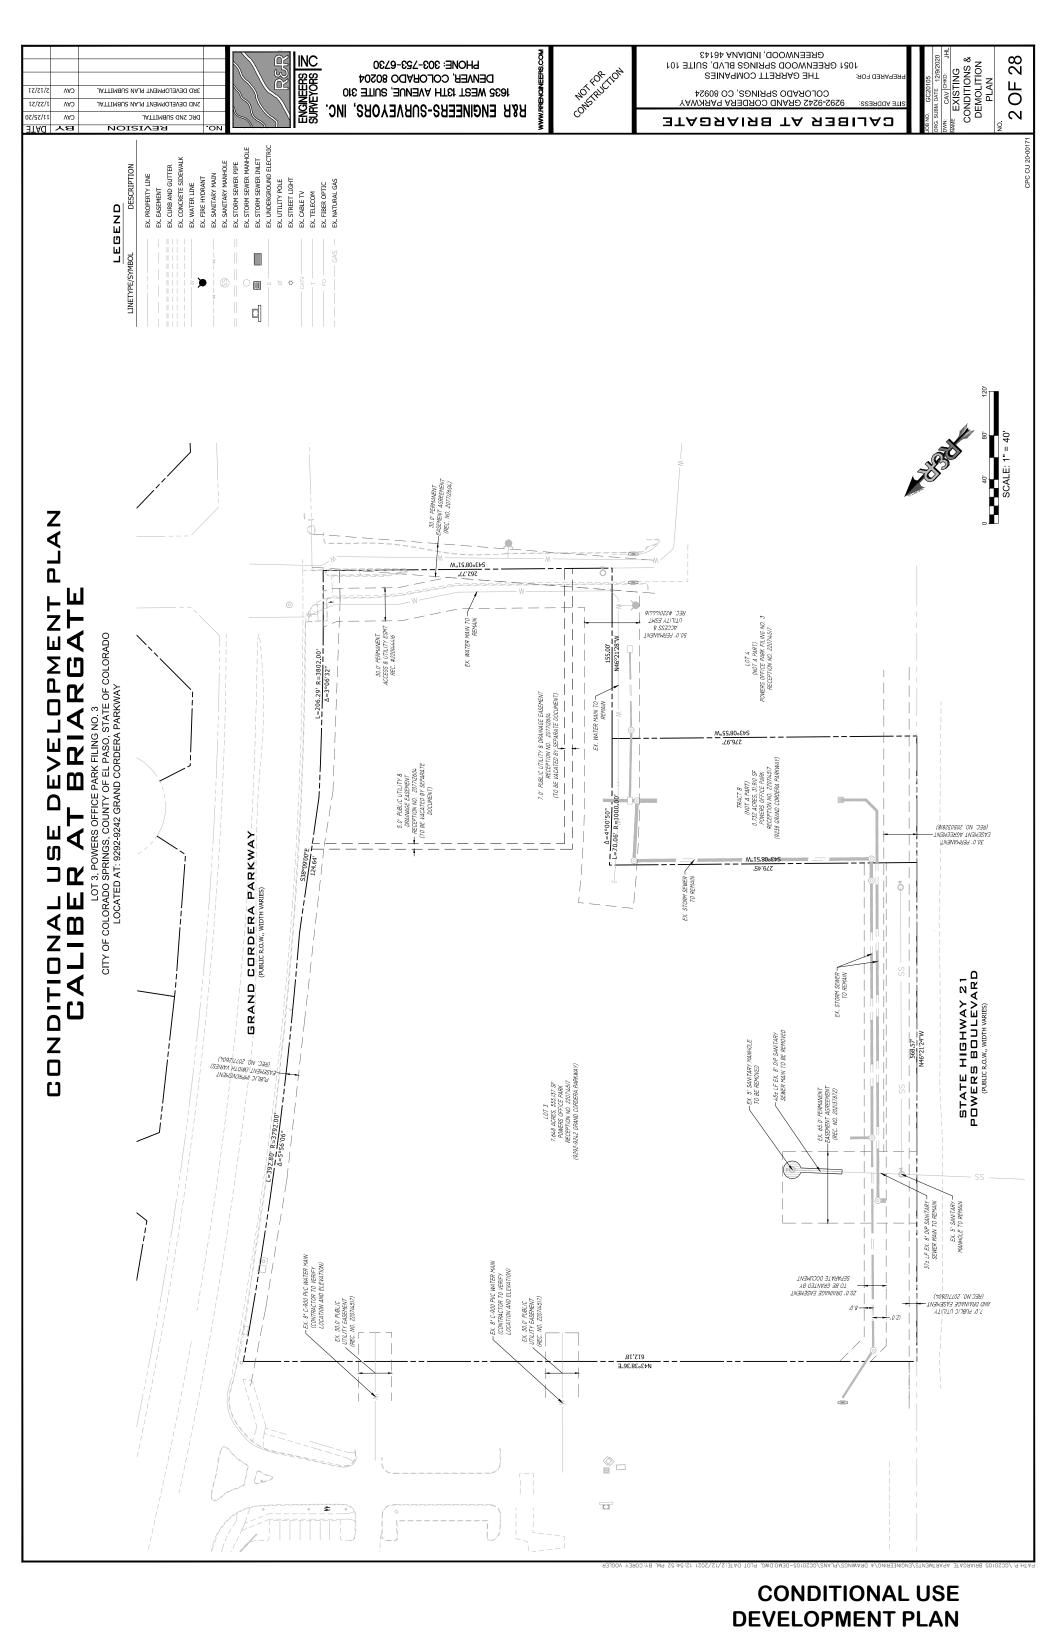

ADDRESS: 9292-9242 GRAND CORDERA PARKWAY

ZONING: PBC - PLANNED BUSINESS CENTER (CPC ZC 04-00245, ORDINANCE 05-53) EXISTING LAND USE: OFFICE-INDUSTRIAL / RESEARCH & DEVELOPMENT (O/I)

PROPOSED USE: MULTI-FAMILY RESIDENTIAL - APARTMENTS (CONDITIONAL USE) MASTER PLAN: BRIARGATE MASTER PLAN (CPC MP 07-00061-A5MN16)

CONCEPT PLAN: POWERS OFFICE PARK FILING NO. 3 - CONCEPT PLAN (CPC MP 07-00061-A3MN14)

TOTAL DEVELOPMENT PLAN AREA: 7,648 ACRES APPROXIMATE SITE AREA: 7,648 ACRES

MAXIMUM ALLOWABLE BUILDING HEIGHT: 45' MAXIMUM BUILDING HEIGHT PROVIDED: 45' BUILDING FOOTPRINT: 82,784 S.F.

INC

ENGINEERS SURVEYORS

LOT COVERAGE:

PAVEMENT/HARDSCAPE: 153,053 S.F. (45.9% LOT COVERAGE) BUILDINGS: 82,784 S.F. (24.8% LOT COVERAGE)

TOTAL LOT COVERAGE: 235,837 S.F. (70.8% LOT COVERAGE) PROVIDED LOT AREA PER UNIT: 1,666 S.F. REQUIRED LOT AREA PER UNIT: 800 S.F. TOTAL RESIDENTIAL UNITS: 200