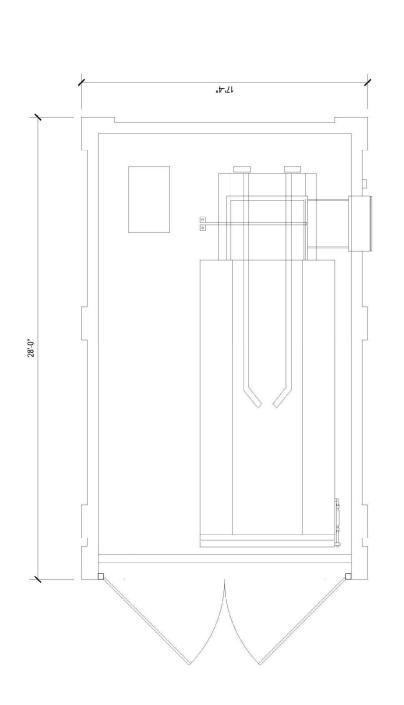

|          |      |   | ١. |
|----------|------|---|----|
|          |      |   | ۱  |
| Comments | Date | # |    |
|          |      |   |    |

TYPE SL5 EXTERIOR SOFFITS

TYPE WL1 EXTERIOR COLUMN or DOORWAY

CLUBHOUSE FRONT ENTRANCE MOUNTED on WALL BRACKET ARM

TYPE WL3

BOLLARDS TYPE SL3

TYPE WL2
WALL MOUNT AREA LIGHT

TYPE LL1 RECESSED STEP LIGHT

TYPE SL4
PEDESTRIAN SCALE
POST TOP

- 1. LUMINAIRES SHALL BE LISTED AND CERTIFIED BY ENERGY STAR or DESIGNLIGHTS CONSORTIUM.
  2. LIGHT FIXTURE HOUSINGS ARE PAINTED DARK BRONZE.
  3. BUILDING-MOUNTED LIGHTING MOUNT HEIGHT TO BE COORDINATED WITH ALL TRADES AND OWNER REP.
  4. LIGHTING AS SUPPLIED BY INSOLUTION PRODUCTS.
  CONTACT JIM.RAGO@INSOLUTIONPRODUCTS.CONTACT JIM.RAGO@INSOLUTIONPRODUCTS.CONTACT JIM.RAGO