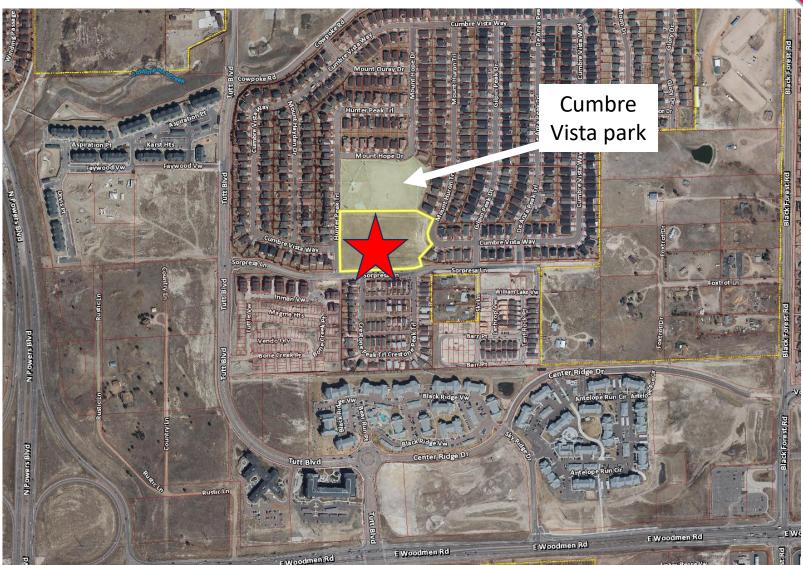

# **CUMBRE VISTA PARK EXTENSION** PLDO SUPPLEMENTAL APPROPRIATION





Lonna Thelen – Design and Development Manager, PRCS Department



## SITE LOCATION







## SITE LOCATION





## 1/4 AND 1/2 MILE WALK







# **CUMBRE VISTA PARK EXTENSION**





# **EXISTING CUMBRE**VISTA PARK





# EXISTING CUMBRE VISTA PARK





### PLDO FUND BALANCE



| 43066-P | <b>LDO</b> Nei | ghborho | od GSA |
|---------|----------------|---------|--------|
|---------|----------------|---------|--------|

| TOUGH I DO HOIGHBOITHOOD COM |                 |  |
|------------------------------|-----------------|--|
| Description                  | 2024 Q4 Balance |  |
| Bluffs                       | \$567,434.50    |  |
| Foothills                    | \$629,242.00    |  |
| Mountain                     | \$73,290.00     |  |
| Pioneer                      | \$823,848.00    |  |
| Plains                       | \$925,167.40    |  |
| Prairie