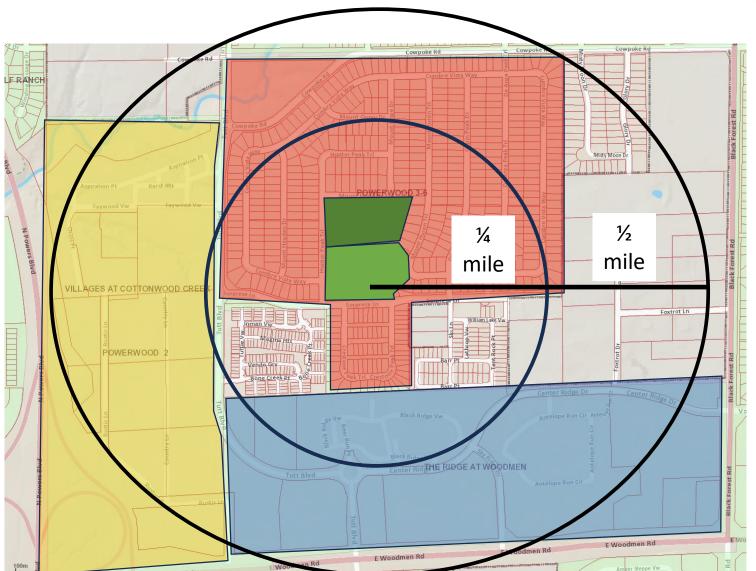

# **CUMBRE VISTA PARK EXTENSION** PLDO SUPPLEMENTAL APPROPRIATION





Lonna Thelen – Design and Development Manager, PRCS Department



## SITE LOCATION







## SITE LOCATION





## 1/4 AND 1/2 MILE WALK







# **CUMBRE VISTA PARK EXTENSION**





# **EXISTING CUMBRE**VISTA PARK





# EXISTING CUMBRE VISTA PARK





### PLDO FUND BALANCE



| 43066-P | <b>LDO</b> Nei | ghborho | od GSA |
|---------|----------------|---------|--------|
|---------|----------------|---------|--------|

| TOUGH I DO HOIGHBOITHOOD COM |                 |  |
|------------------------------|-----------------|--|
| Description                  | 2024 Q4 Balance |  |
| Bluffs                       | \$567,434.50    |  |
| Foothills                    | \$629,242.00    |  |
| Mountain                     | \$73,290.00     |  |
| Pioneer                      | \$823,848.00    |  |
| Plains                       | \$925,167.40    |  |
| Prairie                      | \$123,210.00    |  |
| Streams