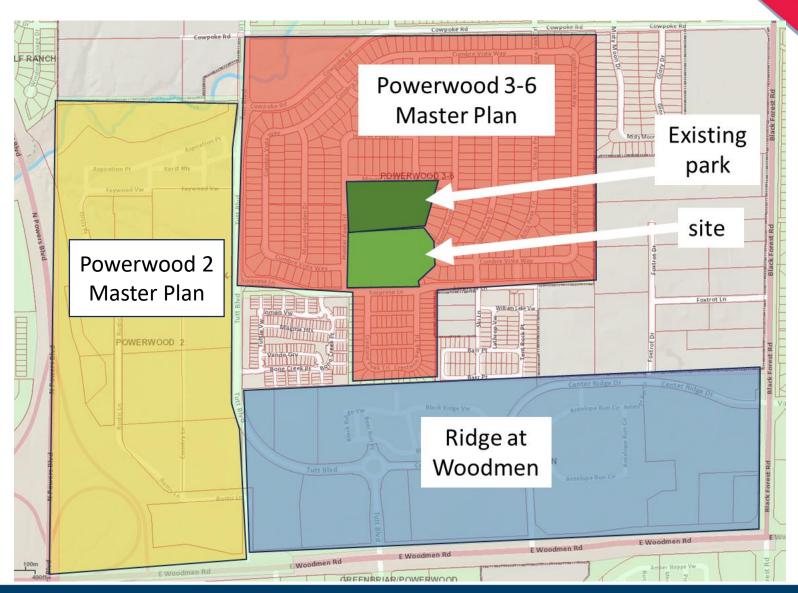

# **CUMBRE VISTA PARK EXTENSION** PLDO SUPPLEMENTAL APPROPRIATION





Lonna Thelen – Design and Development Manager, PRCS Department



## SITE LOCATION







## SITE LOCATION





## 1/4 AND 1/2 MILE WALK







# **CUMBRE VISTA PARK EXTENSION**





# **EXISTING CUMBRE**VISTA PARK





# EXISTING CUMBRE VISTA PARK





### PLDO FUND BALANCE



| 43066-P | <b>LDO</b> Nei | ghborho | od GSA |
|---------|----------------|---------|--------|
|---------|----------------|---------|--------|

| TOUGH I DO HOIGHBOITHOOD COM |                 |  |
|------------------------------|-----------------|--|
| Description                  | 2024 Q4 Balance |  |
| Bluffs                       | \$567,434.50    |  |
| Foothills                    | \$629,242.00    |  |
| Mountain                     | \$73,290.00     |  |
| Pioneer                      | \$823,848.00    |  |
| Plains                       | \$925,167.40    |  |
| Prairie                      | \$123,210.00    |