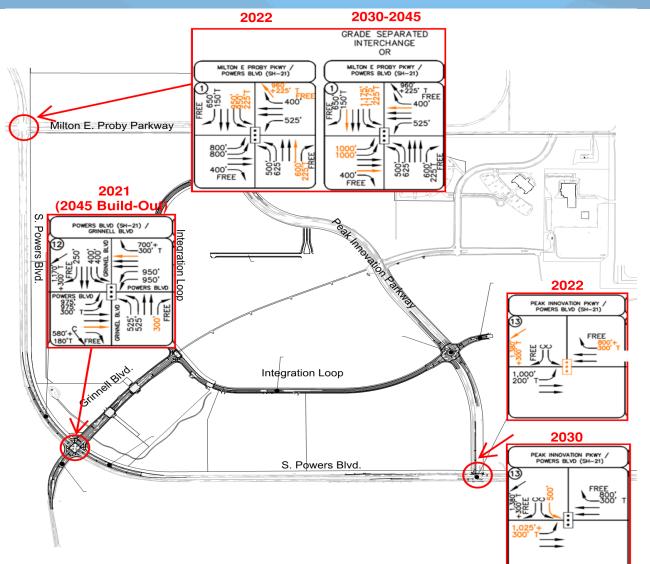

### Road Development (2019-2021)

- Over 2 miles of road built and/or under construction
  - Grinnell Blvd extension and Integration Loop
- Intersection Improvements
  - 2 roundabouts added to Peak Innovation Parkway
  - 3 lighted intersections
  - 3 intersection upgrades for access to Amazon, 10acre land development and future retail sites

## 2020-2022 Peak Innovation Park Roadway Intersection Improvements SPRINGS

ADLEY R

MILTON E PROBY WEST RIRO ACCESS

GRINNEL BLVD

ACCESS

320'+

180'T'

VOCESS

GRINNEL BLVD

18)

320'+---

180'T'

MILTON E PROBY EAST RIRO ACCESS

PEAK INNOVATION PKWY

GRINNELL BLVD / INTEGRATION

GRINNELL BLVD / SOUTH ACCESS

GRINNEL BLVD

8

GRINNELL BLVD

425'

## **2030** Peak Innovation Park Roadway Intersection Improvements

PEAK INNOVATION PKWY INTEGRATION LOOP

GRINNELL BLVD / INTEGRATION

GRINNELL BLVD /

20

100

Yield Approach

Improvements

100

С

Turn Lane Length (feet)

Continuous Turn Lone

STOP

320'+-

180'T'

320'+

180'T'

STOP

GRINNEL BLVD

- 100

200'

0

425'-

FREE

175'-

GRINNEL BLVD

, 000 ACCESS

## **2045** Peak Innovation Park Roadway Intersection Improvements SPRINGS