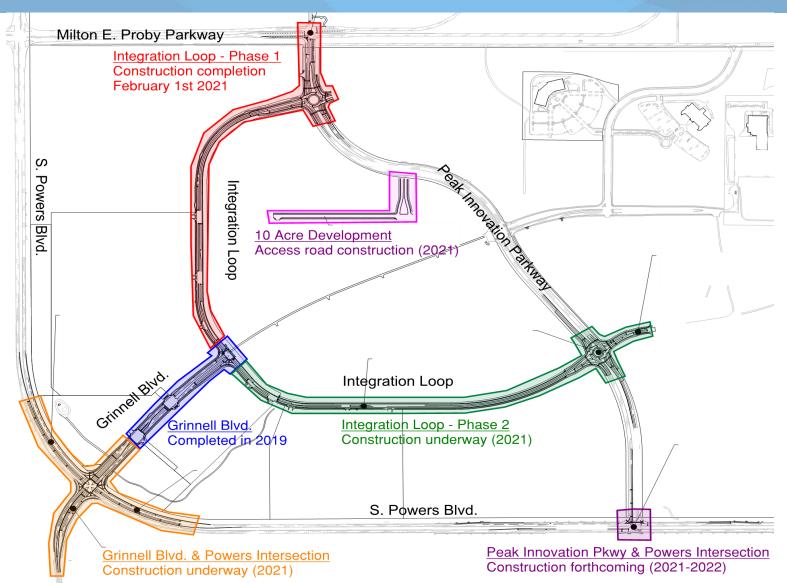

### Road Development (2019-2021)

- Over 2 miles of road built and/or under construction
  - Grinnell Blvd extension and Integration Loop
- Intersection Improvements
  - 2 roundabouts added to Peak Innovation Parkway
  - 3 lighted intersections
  - 3 intersection upgrades for access to Amazon, 10acre land development and future retail sites