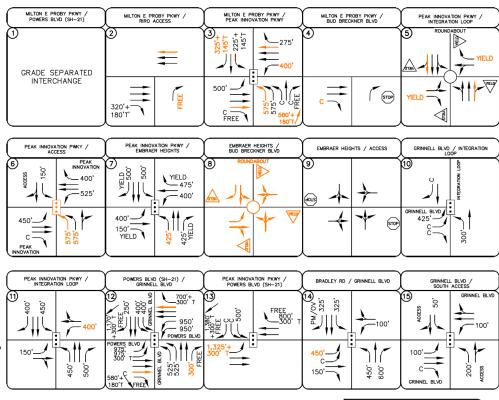

### Road Development (2019-2021)

- Over 2 miles of road built and/or under construction
  - Grinnell Blvd extension and Integration Loop
- Intersection Improvements
  - 2 roundabouts added to Peak Innovation Parkway
  - 3 lighted intersections
  - 3 intersection upgrades for access to Amazon, 10acre land development and future retail sites

## 2020-2022 Peak Innovation Park Roadway Intersection Improvements SPRINGS

ADLEY R

MILTON E PROBY WEST RIRO ACCESS

GRINNEL BLVD

ACCESS

320'+

180'T'

VOCESS

GRINNEL BLVD

18)

320'+---

180'T'

MILTON E PROBY EAST RIRO ACCESS

PEAK INNOVATION PKWY

GRINNELL BLVD / INTEGRATION

GRINNELL BLVD / SOUTH ACCESS

GRINNEL BLVD

8

GRINNELL BLVD

425'

## **2030** Peak Innovation Park Roadway Intersection Improvements

PEAK INNOVATION PKWY INTEGRATION LOOP

GRINNELL BLVD / INTEGRATION

GRINNELL BLVD /

20

100

Yield Approach

Improvements

100

С

Turn Lane Length (feet)

Continuous Turn Lone

STOP

320'+-

180'T'

320'+

180'T'

STOP

GRINNEL BLVD

- 100

200'

0

425'-

FREE