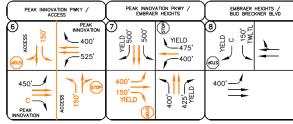

## **2030** Peak Innovation Park Roadway Intersection Improvements

PEAK INNOVATION PKWY INTEGRATION LOOP

GRINNELL BLVD / INTEGRATION

GRINNELL BLVD /

20

100

Yield Approach

Improvements

100

С

Turn Lane Length (feet)

Continuous Turn Lone

STOP

320'+-

180'T'

320'+

180'T'

STOP

GRINNEL BLVD

- 100

200'

0

425'-

FREE