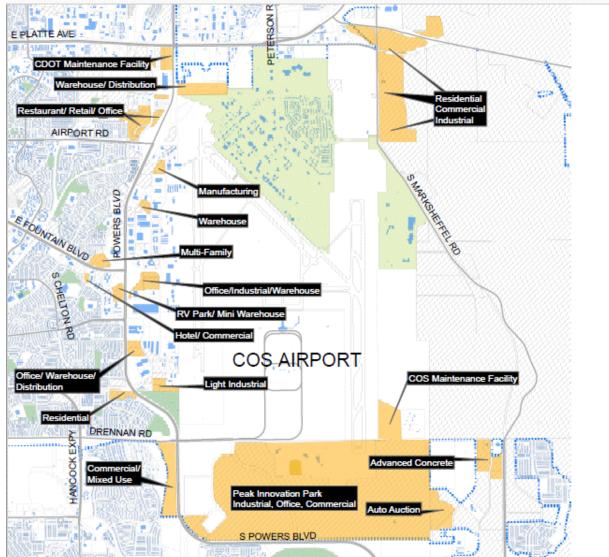

| Peak innovation Park Utility Exhibit | Water





Legend Existing Water Mains Future Water Mains

Existing Pressure Reducing Valve Future Pressure Reducing Valve Peak Innovation Park



Colorado Springs Utilities

It's how we're all



Colorado Springs Airport | Peak Innovation Park Utility Exhibit | Wastewater



Colorado Centre Metro District Infrastructure

Future Lift Station



Colorado Springs Airport | Peak Innovation Park Utility Exhibit | Electric





Legend Existing Electric (12.5 and 34.5kV) ------New Electric Future Electric







Colorado Springs Airport | Peak Innovation Park Utility Exhibit | Gas





Legend Existing Gas Main — Peak Innovation Park Future Gas Main IIIII Existing Pressure Regulator O Future Pressure Regulator O



#### **Active Airport Entitlements**





#### Active Airport Entitlements







# Questions?