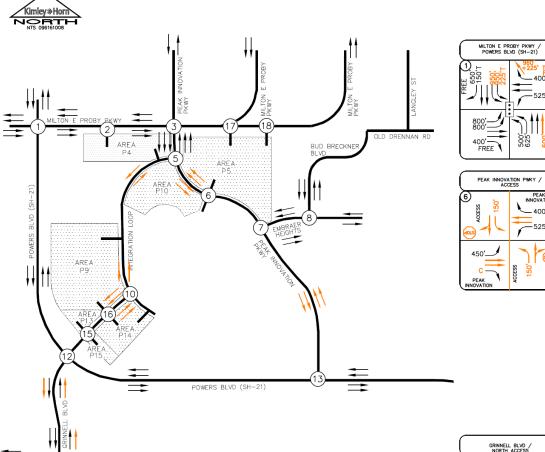

## 2020-2022 Peak Innovation Park Roadway Intersection Improvements SPRINGS

ADLEY R

MILTON E PROBY WEST RIRO ACCESS

GRINNEL BLVD

ACCESS

320'+

180'T'

VOCESS

GRINNEL BLVD

18)

320'+---

180'T'

MILTON E PROBY EAST RIRO ACCESS

PEAK INNOVATION PKWY

GRINNELL BLVD / INTEGRATION

GRINNELL BLVD / SOUTH ACCESS

GRINNEL BLVD

8

GRINNELL BLVD

425'