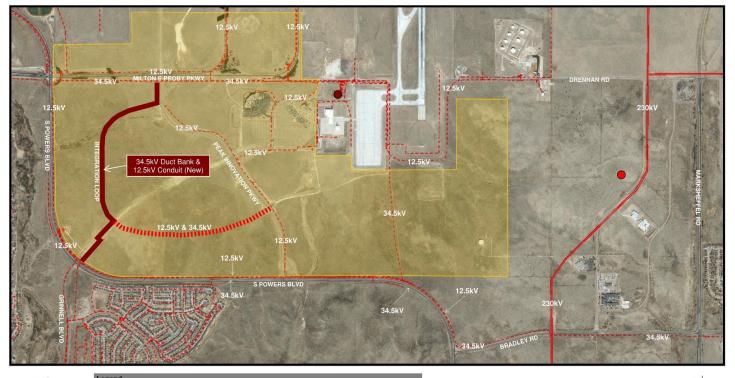

Legend Existing Electric (12.5 and 34.5kV) ------New Electric Future Electric

Colorado Springs Airport | Peak Innovation Park Utility Exhibit | Gas

Legend Existing Gas Main — Peak Innovation Park Future Gas Main IIIII Existing Pressure Regulator O Future Pressure Regulator O