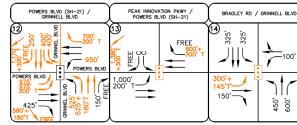

175'-

GRINNEL BLVD

, 000 ACCESS

## **2045** Peak Innovation Park Roadway Intersection Improvements SPRINGS