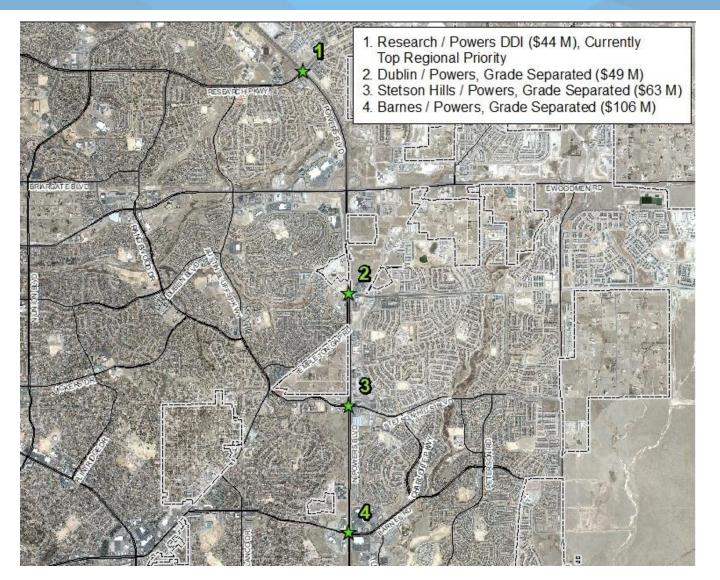

R





MILTON E PROBY WEST RIRO ACCESS

GRINNEL BLVD

ACCESS

320'+

180'T'

VOCESS

GRINNEL BLVD



18)

320'+---

180'T'

MILTON E PROBY EAST RIRO ACCESS



PEAK INNOVATION PKWY

GRINNELL BLVD / INTEGRATION

GRINNELL BLVD / SOUTH ACCESS

GRINNEL BLVD

8

GRINNELL BLVD

425'

## **2030** Peak Innovation Park Roadway Intersection Improvements

PEAK INNOVATION PKWY INTEGRATION LOOP

GRINNELL BLVD / INTEGRATION

GRINNELL BLVD /

20

100

Yield Approach

Improvements

100

С

Turn Lane Length (feet)

Continuous Turn Lone

STOP

320'+-

180'T'

320'+

180'T'

STOP

GRINNEL BLVD

- 100

200'

0

425'-

FREE



175'-

GRINNEL BLVD

, 000 ACCESS

## **2045** Peak Innovation Park Roadway Intersection Improvements SPRINGS











## Powers Blvd. Improvements





### **Public Works - Roads**







Colorado Springs Airport | Peak innovation Park Utility Exhibit | Water





Legend Existing Water Mains Future Water Mains

Existing Pressure Reducing Valve Future Pressure Reducing Valve Peak Innovation Park



Colorado Springs Utilities

It's how we're all



Colorado Springs Airport | Peak Innovation Park Utility Exhibit | Wastewater



Colorado Centre Metro District Infrastructure

Future Lift Station



Colorado Springs Airport | Peak Innovation Park Utility Exhibit | Electric





Legend Existing Electric (12.5 and 34.5kV) ------New Electric Future Electric







Colorado Springs Airport | Peak Innovation Park Utility Exhibit | Gas





Legend Existing Gas Main — Peak Innovation Park Future Gas Main IIIII Existing Pressure Regulator O Future Pressure Regulator O



#### **Activ