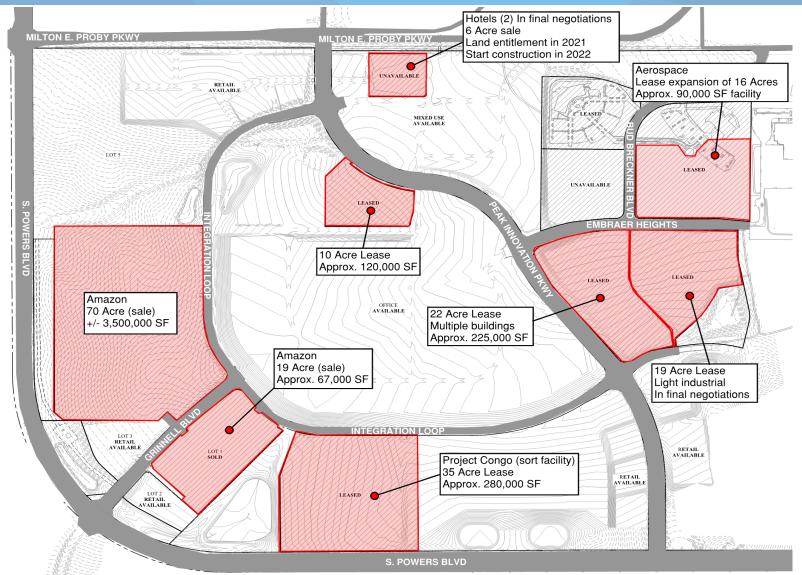

#### **Airport Land Sale Transactions**

 Approx. 95 acres of land sold since 2019 and/or in final negotiations, with approximately 4 million square feet of vertical construction

#### **Airport Executed Leases in 2020**

 Over 102 acres of land has been leased or in final negotiations with more than 800,000 square feet of vertical construction

#### Room for Growth

 There are over 600 acres of land remaining for development in Peak Innovation Park