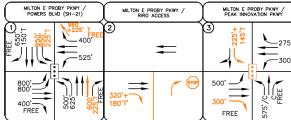

## 2020-2022 Peak Innovation Park Roadway Intersection Improvements SPRINGS

ADLEY R

MILTON E PROBY WEST RIRO ACCESS

GRINNEL BLVD

ACCESS

320'+

180'T'

VOCESS

GRINNEL BLVD

18)

320'+---

180'T'

MILTON E PROBY EAST RIRO ACCESS

PEAK INNOVATION PKWY

GRINNELL BLVD / INTEGRATION

GRINNELL BLVD / SOUTH ACCESS

GRINNEL BLVD

8

GRINNELL BLVD

425'