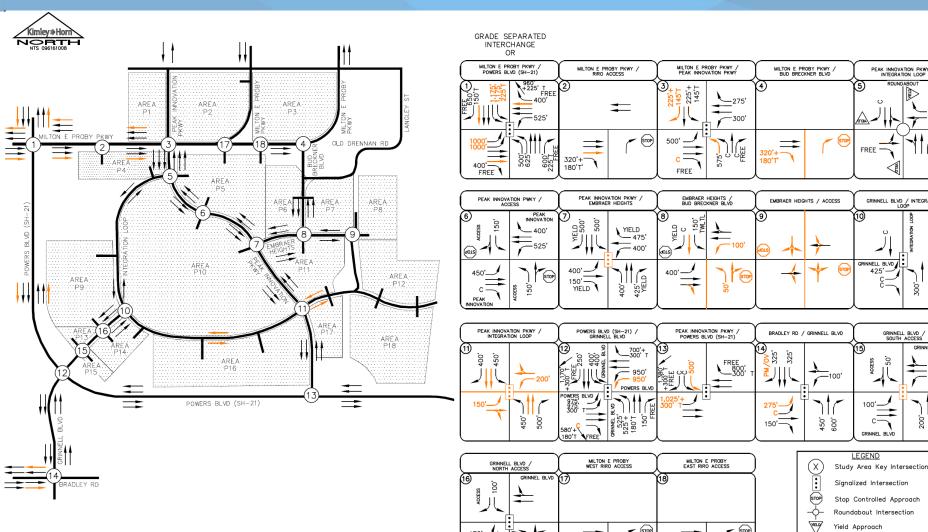

### Road Development (2019-2021)

- Over 2 miles of road built and/or under construction
  - Grinnell Blvd extension and Integration Loop
- Intersection Improvements
  - 2 roundabouts added to Peak Innovation Parkway
  - 3 lighted intersections
  - 3 intersection upgrades for access to Amazon, 10acre land development and future retail sites

## 2020-2022 Peak Innovation Park Roadway Intersection Improvements SPRINGS

ADLEY R

MILTON E PROBY WEST RIRO ACCESS

GRINNEL BLVD

ACCESS

320'+

180'T'

VOCESS

GRINNEL BLVD

18)

320'+---

180'T'

MILTON E PROBY EAST RIRO ACCESS

PEAK INNOVATION PKWY

GRINNELL BLVD / INTEGRATION

GRINNELL BLVD / SOUTH ACCESS

GRINNEL BLVD

8

GRINNELL BLVD

425'

## **2030** Peak Innovation Park Roadway Intersection Improvements

PEAK INNOVATION PKWY INTEGRATION LOOP

GRINNELL BLVD / INTEGRATION

GRINNELL BLVD /

20

100

Yield Approach

Improvements

100

С

Turn Lane Length (feet)

Continuous Turn Lone

STOP

320'+-

180'T'

320'+

180'T'

STOP

GRINNEL BLVD

- 100

200'

0

425'-

FREE

175'-

GRINNEL BLVD

, 000 ACCESS

## **2045** Peak Innovation Park Roadway Intersection Improvements SPRINGS