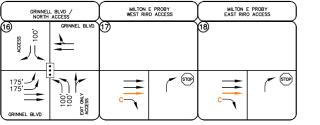

## 2020-2022 Peak Innovation Park Roadway Intersection Improvements SPRINGS

ADLEY R

MILTON E PROBY WEST RIRO ACCESS

GRINNEL BLVD

ACCESS

320'+

180'T'

VOCESS

GRINNEL BLVD

18)

320'+---

180'T'

MILTON E PROBY EAST RIRO ACCESS

PEAK INNOVATION PKWY

GRINNELL BLVD / INTEGRATION

GRINNELL BLVD / SOUTH ACCESS