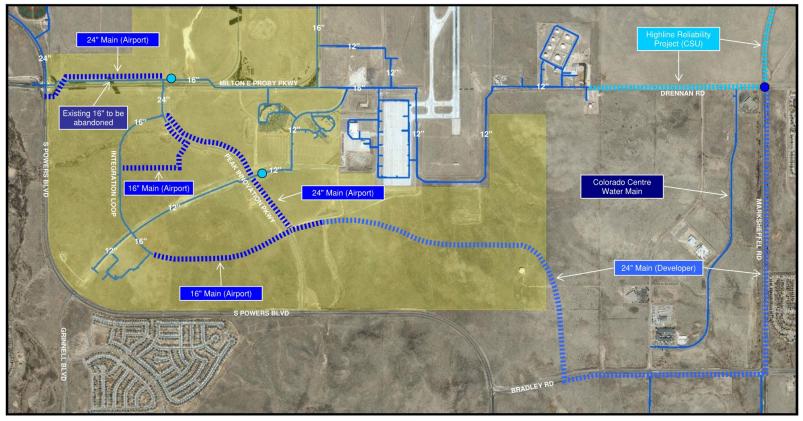

### **Public Works - Roads**

Colorado Springs Airport | Peak innovation Park Utility Exhibit | Water

Legend Existing Water Mains Future Water Mains

Existing Pressure Reducing Valve Future Pressure Reducing Valve Peak Innovation Park

Colorado Springs Utilities

It's how we're all

Colorado Springs Airport | Peak Innovation Park Utility Exhibit | Wastewater

Colorado Centre Metro District Infrastructure

Future Lift Station

Colorado Springs Airport | Peak Innovation Park Utility Exhibit | Electric

Legend Existing Electric (12.5 and 34.5kV) ------New Electric Future Electric

Colorado Springs Airport | Peak Innovation Park Utility Exhibit | Gas

Legend Existing Gas Main — Peak Innovation Park Future Gas Main IIIII Existing Pressure Regulator O Future Pressure Regulator O