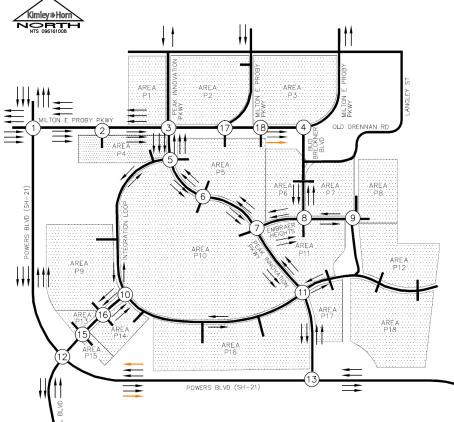

### Road Development (2019-2021)

- Over 2 miles of road built and/or under construction
  - Grinnell Blvd extension and Integration Loop
- Intersection Improvements
  - 2 roundabouts added to Peak Innovation Parkway
  - 3 lighted intersections
  - 3 intersection upgrades for access to Amazon, 10acre land development and future retail sites