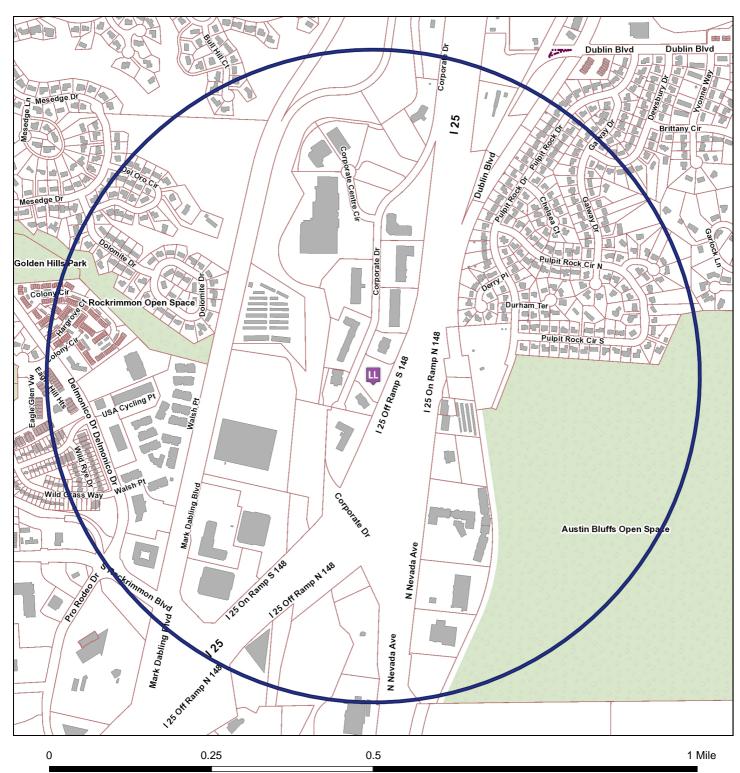

# **Liquor Survey Boundaries**

THE GREAT BRITISH FOOD COMPANY LLC d/b/a THE GREAT BRITISH FOOD COMPANY 5905 CORPORATE DR

#### OFFICE OF THE CITY CLERK

License ID: 37475

The survey boundary is 0.5 miles from the establishment

Map Prepared: 7/29/2020 3:05 PM

Copyright © 2020 City of Colorado Springs on behalf of the Colorado Springs Utilities. All rights reserved. This work, and/or the data contained heron, may not be modified, republished, used to prepare derivative works or commercially exploited in any manner without the prior express written consent of the City of Colorado Springs. This work was prepared utilizing the best data available at the time of creation. Neither the City of Colorado Springs, the Colorado Springs Utilities, nor any of their employees makes any warranty, express or implied, or assumes any legal liability or responsibility for accuracy, completeness, or usefulness of any data contained hereon. The City of Colorado Springs, Colorado Springs Utilities, and their employees explicitly disclaim any responsibility for the data contained hereon.

### **EXISTING SIMILAR LICENSES WITHIN BOUNDARY AREA**

|    | Business d/b/a                  | Business Address  | <u>License Type</u>     |             |
|----|---------------------------------|-------------------|-------------------------|-------------|
| 1) | CRITERIUM BICYCLES              | 6150 CORPORATE DR | Beer & Wine             | 310.48 ft   |
| 2) | NEW DAY CAFE                    | 5901 DELMONICO DR | Hotel & Restaurant      | 2,110.95 ft |
| 3) | HYATT HOUSE COLORADO<br>SPRINGS | 5805 DELMONICO DR | Lodging & Entertainment | 2,352.84 ft |