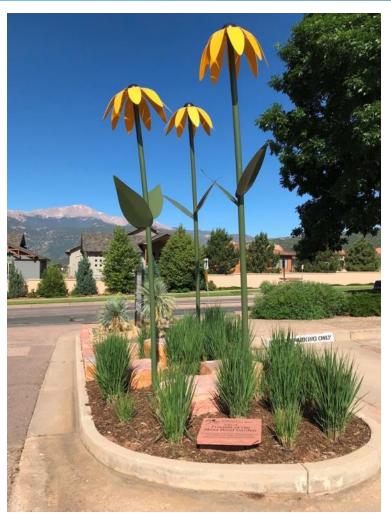

"Volunteers" by Christopher Weed Donated by the Friends of Mesa Road Garden, 2017