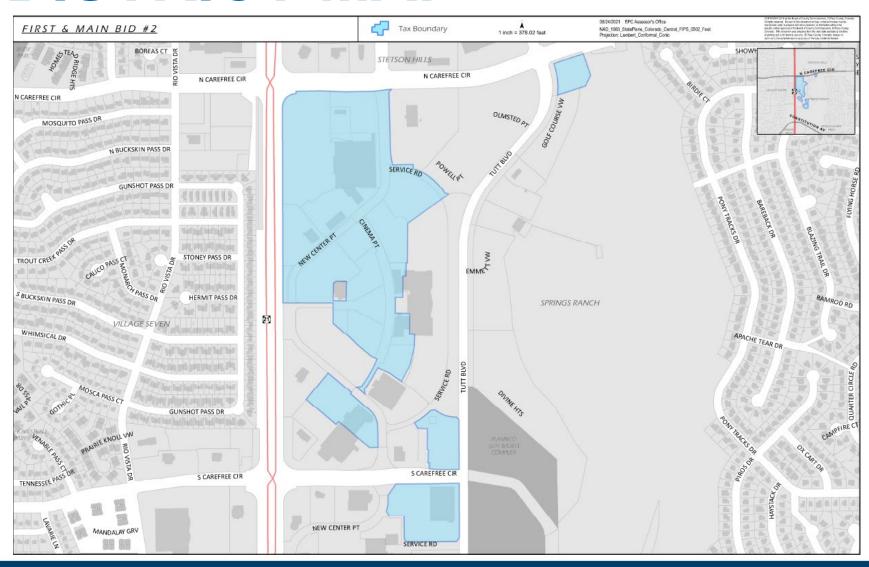

Amended and Restated 2025 Operating Plan



## **BACKGROUND**



- This BID was approved by City Council in early 2008
- Intergovernmental revenue sharing with First & Main 1
- Bond issuance was not contemplated in the 2025
   Operating Plan, therefore an amendment is required
- Bond Issuance to support public improvements within the District and are anticipated to include parking, drainage, landscaping, and street facilities

## **DISTRICT MAP**





### **BOND HISTORY**



- In 2009 General Obligation bonds were issued and in 2011 Public Improvement Fee revenue bonds was issued
- Changes in governance in 2018
- Series 2025 Bond in an amount no greater than \$1,484,000.00 with a 7% interest rate
- A maximum of \$20,000,000 is the currently approved pre-authorized debt which was amended from \$55,000,000 when the District was formed

#### PUBLIC & PRIVATE IMPROVEMENTS



| General Location of Improvements           | Net Allowable<br>Public Improvement<br>Cost | Drainage     | Landscaping  | Parking Lot &<br>Lights | Park & Court<br>Yard | Private Roads   | Public Roads   |
|--------------------------------------------|---------------------------------------------|--------------|--------------|-------------------------|-------------