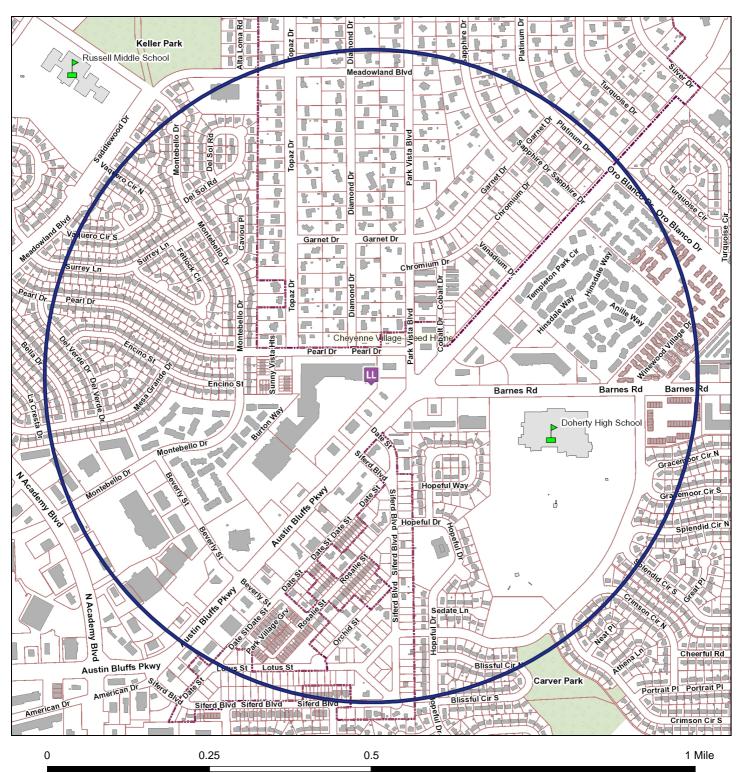

# **Liquor Survey Boundaries**

RAC'M LLC d/b/a RAC'M 4478 AUSTIN BLUFFS PKWY

### OFFICE OF THE CITY CLERK

License ID: 37431

The survey boundary is 0.5 miles from the establishment

Map Prepared: 8/27/2020 1:19 PM

Copyright © 2020 City of Colorado Springs on behalf of the Colorado Springs Utilities. All rights reserved. This work, and/or the data contained heron, may not be modified, republished, used to prepare derivative works or commercially exploited in any manner without the prior express written consent of the City of Colorado Springs. This work was prepared utilizing the best data available at the time of creation. Neither the City of Colorado Springs, the Colorado Springs Utilities, nor any of their employees makes any warranty, express or implied, or assumes any legal liability or responsibility for accuracy, completeness, or usefulness of any data contained hereon. The City of Colorado Springs, Colorado Springs Utilities, and their employees explicitly disclaim any responsibility for the data contained hereon.

## EXISTING SIMILAR LICENSES WITHIN BOUNDARY AREA

| Business d/b/a           | Business Address        | <u>License Type</u> |             |
|--------------------------|-------------------------|---------------------|-------------|
| 1) BRUSH CRAZY           | 4416 AUSTIN BLUFFS PKWY | Beer & Wine         | 209.65 ft   |
| 2) DICKEY'S BARBECUE PIT | 4146 AUSTIN BLUFFS PKWY | Beer & Wine         | 2,344.81 ft |
| 3) MIKEY'S BAR & GRILL   | 4348 MONTEBELLO DR      | Tavern              | 2.600.76 ft |