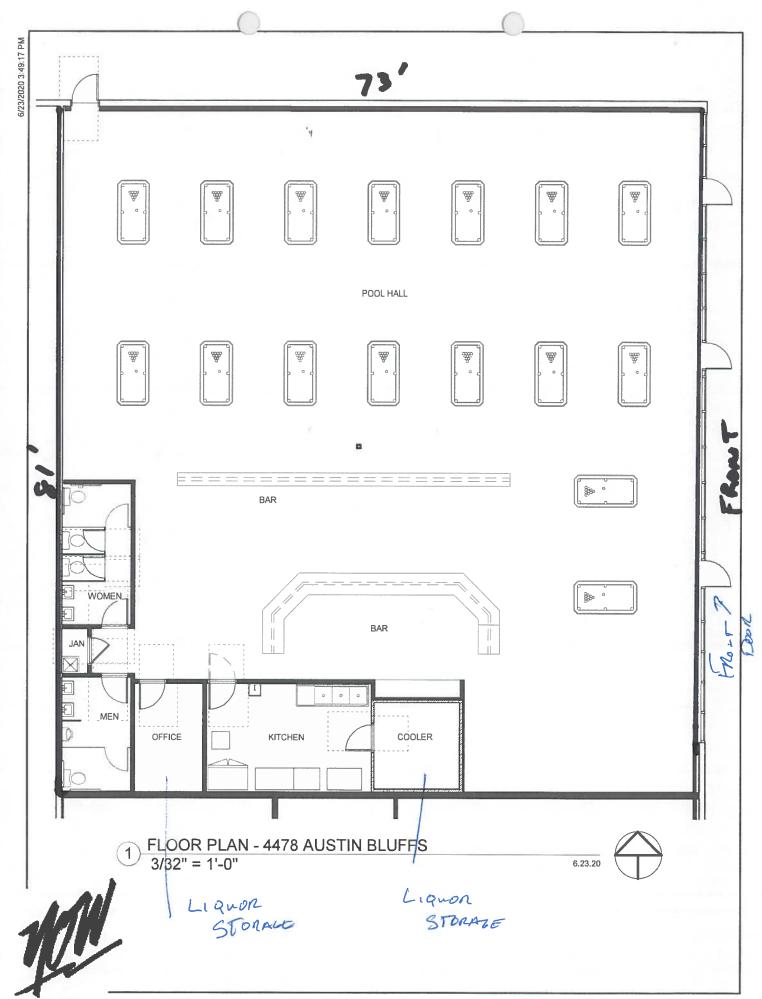

| Section B: FINANCIAL INFORMATION                                                                                                                                                                                                           |                                                               |                                                |                             |  |  |  |
|--------------------------------------------------------------------------------------------------------------------------------------------------------------------------------------------------------------------------------------------|---------------------------------------------------------------|------------------------------------------------|-----------------------------|--|--|--|
| 7. Source(s) of funds invested for total pusavings, loan, promissory note, gift or oth                                                                                                                                                     | urchase, startup, and invento<br>er). Attach supplemental pag | ory costs (provide names, ba<br>ges as needed. | nks, and indicate checking, |  |  |  |
| THE FOLLOWING INFORMATION MUST PARTIES MAY HAVE A FINANCIAL INTER                                                                                                                                                                          |                                                               |                                                |                             |  |  |  |
| NAME/ADDRESS OF FUNDING (bank(s), individual(s), et                                                                                                                                                                                        | SOURCE                                                        | FUNDING SOURCE king/savings/ loan/ note/ gift) | AMOUNT                      |  |  |  |
| Richard and Christina Hubl                                                                                                                                                                                                                 | er                                                            | Chaoking                                       | 75000                       |  |  |  |
| ENT FEDERAL CREDIT UNI                                                                                                                                                                                                                     | ION                                                           | Checking                                       |                             |  |  |  |
| Richard and Christina Hubl                                                                                                                                                                                                                 | er                                                            | Sovingo                                        | 15000                       |  |  |  |
| ENT FEDERAL CREDIT UNI                                                                                                                                                                                                                     | ION                                                           | Savings                                        | 15000                       |  |  |  |
| N/A                                                                                                                                                                                                                                        | T                                                             |                                                |                             |  |  |  |
| N/A                                                                                                                                                                                                                                        |                                                               |                                                |                             |  |  |  |
|                                                                                                                                                                                                                                            | TOTAL                                                         | INVESTMENT IN BUSINESS:                        | <b>\$90,000.00</b> 0        |  |  |  |
| Section C: PREMISES / LOCAT                                                                                                                                                                                                                | ION INFORMATION                                               |                                                |                             |  |  |  |
| 8. Registered Manager Name: Richa                                                                                                                                                                                                          | rd C. Hubler                                                  |                                                |                             |  |  |  |
| 9. Terms of legal possession for which application is made:   OWN   LEASE   OTHER                                                                                                                                                          |                                                               |                                                |                             |  |  |  |
| If leased, provide the terms: START DATE: 06/15/2020 END DATE: 03/2026                                                                                                                                                                     |                                                               |                                                |                             |  |  |  |
| DIMENSIONS OF PREMISES: 73 × 81 TOTAL SQUARE FOOTAGE: 5913                                                                                                                                                                                 |                                                               |                                                |                             |  |  |  |
|                                                                                                                                                                                                                                            |                                                               |                                                |                             |  |  |  |
| Is there a patio area? Yes No If yes, provide dimensions N/A                                                                                                                                                                               |                                                               |                                                |                             |  |  |  |
| Anticipated number of employees: 7 Anticipated opening date: November 2020                                                                                                                                                                 |                                                               |                                                |                             |  |  |  |
| Will training be offered or required?  Yes No If yes, through what agency? LiquorPros                                                                                                                                                      |                                                               |                                                |                             |  |  |  |
|                                                                                                                                                                                                                                            |                                                               |                                                |                             |  |  |  |
| Section D: BACKGROUND INFORMATION                                                                                                                                                                                                          |                                                               |                                                |                             |  |  |  |
| 10. Has the applicant/licensee, any partners, any officers, any stockholders or directors, or any manager of said applicant                                                                                                                |                                                               |                                                |                             |  |  |  |
| previously been issued an alcohol beverage license, or have a financial interest in any alcohol beverage license in Colorado?                                                                                                              |                                                               |                                                |                             |  |  |  |
| ☐ Yes ■ No IF YES, ATTACH a statement or affidavit of explanation, to identify the business and any current or former financial interest in said business including any loans to or from another license or licensee.                      |                                                               |                                                |                             |  |  |  |
| 11. Has the applicant/licensee, any partners, any officers, any stockholders or directors, or any manager of said applicant                                                                                                                |                                                               |                                                |                             |  |  |  |
| ever received a violation notice, suspension, or revocation for any alcohol beverage license law violation, have charges pending, or been denied any alcohol beverage license anywhere in the United States?                               |                                                               |                                                |                             |  |  |  |
| Yes No IF YES, ATTACH a statement or affidavit of explanation, including date(s) and location(s).                                                                                                                                          |                                                               |                                                |                             |  |  |  |
| 12. Has the applicant/licensee, any partners, any officers, any stockholders or directors, or any manager of said applicant ever been convicted of any crime, received a suspended sentence, a deferred sentence, or have charges pending? |                                                               |                                                |                             |  |  |  |
| Yes No IF YES, ATTACH statement or affidavit of explanation, including date(s) and location(s).                                                                                                                                            |                                                               |                                                |                             |  |  |  |
| 13. List every individual applicant's prior experience in the sale of alcoholic beverages. Attach supplement as needed.                                                                                                                    |                                                               |                                                |                             |  |  |  |
| Business Name & Address                                                                                                                                                                                                                    | Applicant's Name                                              | Experience/Position                            | Dates                       |  |  |  |
| Papasan's Sports Bar, 315 E. Arvada St.                                                                                                                                                                                                    | Richard Hubler                                                | General Manager                                | 1000 2002                   |  |  |  |
| Colorado Springs, Colorado 80903                                                                                                                                                                                                           | Richard Hubiei                                                |                                                | 1998 - 2002                 |  |  |  |
| Trini's Mexican Food                                                                                                                                                                                                                       | Christina Hubler                                              | Managar                                        | 1006 1000                   |  |  |  |
| 3275A E. Platte Ave.,                                                                                                                                                                                                                      | Chinatina Hubiel                                              | Manager                                        | 1986 - 1990                 |  |  |  |
| Colorado Springs, CO                                                                                                                                                                                                                       |                                                               |                                                | - 15                        |  |  |  |
|                                                                                                                                                                                                                                            | I                                                             | i                                              |                             |  |  |  |