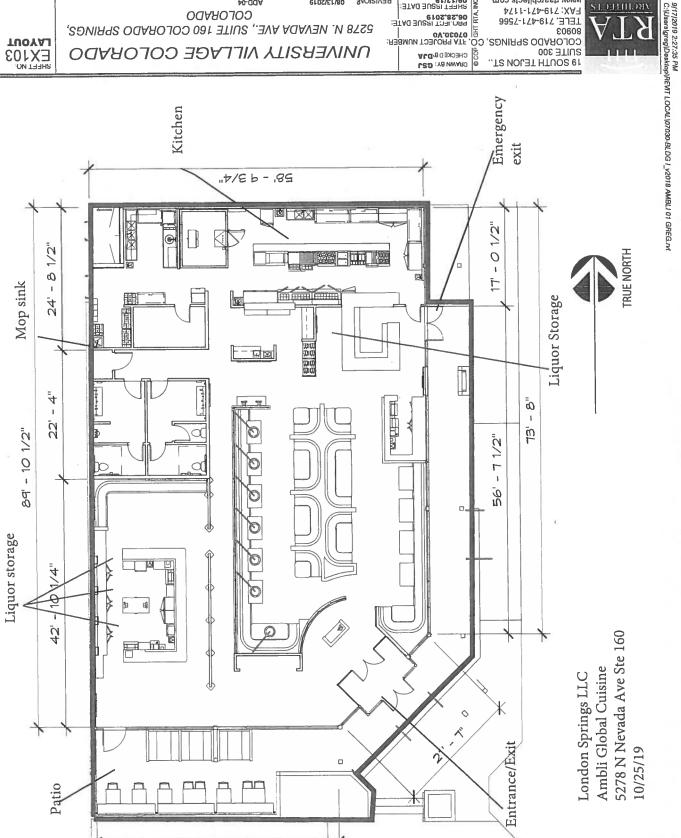

THIS APPLICATION MUST BE FULLY COMPLETE, WITH APPLICABLE FEES AND ALL REQUIRED ATTACHMENTS. Return fully completed applications to the City Clerk's Office, 30 S. Nevada Avenue, Suite 101, 80903.

| ✓                                                                                                                                                                                                                                                                                                                                                            | ✓ NEW LICENSE                                                                                 |  |               |     |             |        |                         |  |
|--------------------------------------------------------------------------------------------------------------------------------------------------------------------------------------------------------------------------------------------------------------------------------------------------------------------------------------------------------------|-----------------------------------------------------------------------------------------------|--|---------------|-----|-------------|--------|-------------------------|--|
| Type of License applying for (Check One)                                                                                                                                                                                                                                                                                                                     |                                                                                               |  |               |     |             |        |                         |  |
| ✓ Hotel/Restaurant (includes Resort & Campus Complex)  ☐ Hotel/Restaurant w/Optional  ☐ Tavern                                                                                                                                                                                                                                                               |                                                                                               |  |               |     |             |        |                         |  |
| ☐ Brew Pub                                                                                                                                                                                                                                                                                                                                                   | Brew Pub ☐ Distillery Pub ☐ Vintner's Restaurant ☐ Beer and Wine                              |  |               |     |             |        |                         |  |
| Optional Premises                                                                                                                                                                                                                                                                                                                                            | Optional Premises Retail Liquor Store* Liquor Licensed Drugstore* Racetrack                   |  |               |     |             |        |                         |  |
| ☐ Arts ☐ Lodging & Entertainment ☐ FMB (Beer) On Premises ☐ FMB (Beer) Off Premises                                                                                                                                                                                                                                                                          |                                                                                               |  |               |     |             |        |                         |  |
| * New Retail Liquor Store (RLS) and Liquor Licensed Drugstore (LLD) applications may not be within 1500' of an existing RLS or LLD location.                                                                                                                                                                                                                 |                                                                                               |  |               |     |             |        |                         |  |
| Section A: APPLICANT/LICENSEE INFORMATION                                                                                                                                                                                                                                                                                                                    |                                                                                               |  |               |     |             |        |                         |  |
| 1. Name of Applicant                                                                                                                                                                                                                                                                                                                                         | 1. Name of Applicant/Licensee (list Corporation/LLC/Partnership/Association/Sole Proprietor): |  |               |     |             |        |                         |  |
| London Springs, LL                                                                                                                                                                                                                                                                                                                                           | _C                                                                                            |  | ١.            |     |             |        |                         |  |
| 2. Trade Name (DBA): Ambli Global Cuisine                                                                                                                                                                                                                                                                                                                    |                                                                                               |  |               |     |             |        |                         |  |
| 3. Premises Address: 5278 N Nevada Ave Ste 160                                                                                                                                                                                                                                                                                                               |                                                                                               |  |               |     | Location    |        |                         |  |
| City, State, Zip: Colorado Springs, CO 80919 Phone: 303-332-355                                                                                                                                                                                                                                                                                              |                                                                                               |  |               |     | -332-3556   |        |                         |  |
| Property Tax Schedule No. : 6319101059                                                                                                                                                                                                                                                                                                                       |                                                                                               |  |               |     | Zoning: C6  |        |                         |  |
| 4. Mailing Address: PO Box 461210 Denver CO 80246 City, State, Zip: Denver CO 80203                                                                                                                                                                                                                                                                          |                                                                                               |  |               |     | Alt Phone:  | 303    | -332-3556               |  |
| Primary Contact                                                                                                                                                                                                                                                                                                                                              |                                                                                               |  |               |     |             |        |                         |  |
| Name And Title: Kelly Morrison, Mgr/Member Email:                                                                                                                                                                                                                                                                                                            |                                                                                               |  |               |     | Email: kell | y@amb  | lidenver.com            |  |
| 5. IF THIS IS A TRANSFER OF AN EXISTING LICENSE – THE FOLLOWING MUST BE ANSWERED:                                                                                                                                                                                                                                                                            |                                                                                               |  |               |     |             |        |                         |  |
|                                                                                                                                                                                                                                                                                                                                                              |                                                                                               |  |               |     |             |        | Present Expiration Date |  |
| N/A                                                                                                                                                                                                                                                                                                                                                          | N/A N/A                                                                                       |  |               | N/A |             | N/A    |                         |  |
| 6. If the applicant is: a Corporation, Limited Liability Company, Partnership or Association, list all officers, directors, general partners and managing members, position held and percentage owned. Attach supplemental pages as needed. **NOTE: ATTACH ONE AFFIRMATION AND CONSENT (page 3), and ONE APPLICANT INTERVIEW (page 4), FOR EACH NAME LISTED. |                                                                                               |  |               |     |             |        |                         |  |
| NAME                                                                                                                                                                                                                                                                                                                                                         |                                                                                               |  | POSITION HELD |     |             | %OWNED |                         |  |
| Ambli Holdings, LLC                                                                                                                                                                                                                                                                                                                                          |                                                                                               |  | Member        |     |             | 94%    |                         |  |
| University Village Developers, LLC                                                                                                                                                                                                                                                                                                                           |                                                                                               |  | Member        |     | 4%          |        |                         |  |
| Mosher, LLC                                                                                                                                                                                                                                                                                                                                                  |                                                                                               |  | Member 29     |     | 2%          |        |                         |  |
| see attache                                                                                                                                                                                                                                                                                                                                                  | al                                                                                            |  |               |     |             |        |                         |  |
|                                                                                                                                                                                                                                                                                                                                                              |                                                                                               |  |               |     |             |        |                         |  |
|                                                                                                                                                                                                                                                                                                                                                              |                                                                                               |  |               |     |             |        |                         |  |