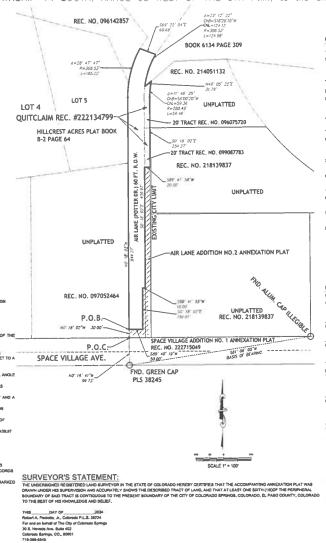

# LEGAL DESCRIPTION :

A PORTION OF AIR LANE AS DEPICTED AS POTTER DRIVE IN HILLCREST ACRES AT PLAT BOOK B-2 PAGE 64 AND A PORTION OF A 20.00 FOOT TRACT AS RECORDED AT RECEPTION NUMBER 099087783 AND RECEPTION NUMBER 096075720 AND QUITCLAIMED TO THE CITY OF COLORADO SPRINGS AT RECEPTION NUMBER 222134799 ALL OF THE RECORDS OF EL PASO COUNTY, COLORADO; IN THE SOUTHEAST QUARTER OF SECTION 8, TOWNSHIP 14 SOUTH, RANGE 65 WEST OF THE 6<sup>TH</sup> P.M., IN EL PASO COUNTY, COLORADO,

MORE PARTICULARLY DESCRIBED AS FOLLOWS:

COMMENCING AT THE NORTHWEST CORNER OF SPACE VILLAGE ADDITION NO. 1 ANNEXATION PLAT AS RECORDED RECEPTION NUMBER 222715049 OF THE RECORDS OF EL PASO COUNTY, COLORADO; THENCE N00°18'02" W AND COINCIDENT WITH THE WESTERLY LINE OF SAID AIR LANE A DISTANCE OF 30.00 FEET TO THE POINT OF BEGINNING;

THENCE N00°18'02" W AND COINCIDENT WITH THE WESTERLY LINE OF SAID AIR LANE A DISTANCE OF 844.27 FEET MORE OR LESS TO THE POINT OF CURVE;

THENCE NORTHEASTERLY ON A CURVE TO THE RIGHT HAVING A RADIUS OF 368.53 FEET AND A CENTRAL ANGLE OF 28°47'47", AN ARC DISTANCE OF 185.22 FEET TO A POINT;

THENCE S69°22'54" E A DISTANCE OF 60.68 FEET TO A POINT OF A NON-TANGENT CURVE ON THE EAST RIGHT OF WAY LINE OF SAID AIR LANE;

THENCE SOUTHWESTERLY AND COINCIDENT WITH SAID EAST RIGHT OF WAY LINE ON A CURVE TO THE LEFT HAVING A RADIUS OF 308.53 FEET AND A CENTRAL ANGLE OF 23°12'32", AN ARC DISTANCE OF 124.98 FEET AND A CHORD BEARING OF \$18°26'10" W A DISTANCE OF 124.12 FEET TO A NON-TANGENT LINE; THENCE N49°05'22" E A DISTANCE OF 31.79 FEET TO A POINT OF A NON-TANGENT CURVE ON THE EAST BOUNDARY LINE OF A 20.00 FOOT TRACT OF LAND AS RECORDED AT **RECEPTION NUMBER 096075720**; THENCE SOUTHWESTERLY AND COINCIDENT WITH THE EAST LINE OF SAID 20.00 FOOT TRACT ON A CURVE

TO THE LEFT HAVING A RADIUS OF 288.49 FEET AND A CENTRAL ANGLE OF 11°48'35", AN ARC DISTANCE OF 59.46 FEET AND A CHORD BEARING OF S06°00'20" W A DISTANCE OF 59.36 FEET;

THENCE S00°18'02" E AND COINCIDENT WITH THE EAST LINE OF SAID 20.00 FOOT TRACT AS RECORDED AT RECEPTION NUMBER 096075720 AND RECEPTION NUMBER 099087783 A DISTANCE OF 254.27; THENCE S89°41'58" W A DISTANCE OF 20.00 FEET TO THE WEST LINE OF SAID 20.00 FOOT TRACT AT RECEPTION NUMBER 099087783 AND THE EAST RIGHT OF WAY LINE OF SAID AIR LANE;

THENCE S00°18'02" E AND COINCIDENT WITH THE WEST LINE OF SAID 20.00 FOOT TRACT AND EAST RIGHT OF WAY LINE OF SAID AIR LANE A DISTANCE OF 439.97 FEET;

THENCE S89°41'58" W A DISTANCE OF 10.00 FEET;

THENCE S00°18'02" E A DISTANCE OF 150.01 FEET:

THENCE S89°40'19" W A DISTANCE OF 50.00 FEET TO THE POINT OF BEGINNING

SAID PARCEL CONTAINS 65,680 SQUARE FEET, (1.508 ACRES), MORE OR LESS.

THE LINEAR UNIT OF MEASURE USED FOR THIS SURVEY IS THE U.S. Survey foot.