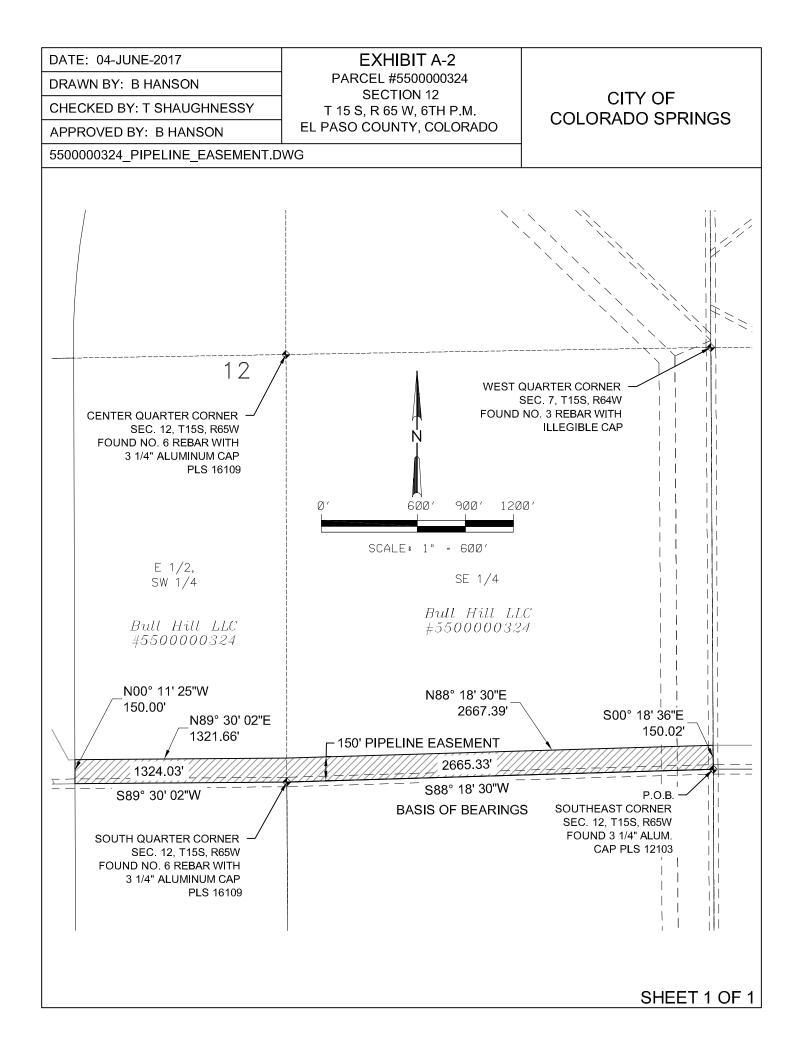

**Beginning** at the Southeast Corner of said Section 12; Thence on the South line of the Southeast Quarter of said Section 12, S88°18'30"W a distance of 2,665.33 feet to the South Quarter Corner of said Section 12; Thence on the South line of the Southwest Quarter of said Section 12, S89°30'02"W a distance of 1,324.03 feet to the West Sixteenth Corner of said Section 12; Thence on the West line of the East Half of said Southwest Quarter, N00°11'25"W a distance of 150.00 feet; Thence 150 feet north of and parallel with the South line of said Southwest Quarter, N89°30'02"E a distance of 1,321.66 feet to the West line of said Southeast Quarter; Thence 150 feet North of and parallel with the South line of said Southeast Quarter; Thence 150 feet to the East line of said Southeast Quarter; Thence 150 feet to the East line of said Southeast Quarter; Thence 0150 feet to the East line of said Southeast Quarter; Thence 0150 feet to the East line of said Southeast Quarter; Thence 0150 feet to the East line of said Southeast Quarter; Thence 0150 feet to the East line of said Southeast Quarter; Thence 0150 feet to the East line of said Southeast Quarter; Thence 0150 feet to the East line of said Southeast Quarter; Thence 0150 feet to the East line of said Southeast Quarter; Thence 0150.02 feet to the East line of Southeast Quarter; Thence 0150.02 feet to the East line of Southeast Quarter; Thence 0150.02 feet to the East line of Southeast Quarter; Thence 0150.02 feet to the East line of Southeast Quarter; Thence 0150.02 feet to the East line of Southeast Quarter; Thence 0150.02 feet to the East line of Southeast Quarter; Thence 0150.02 feet to the East line of Southeast Quarter; Thence 0150.02 feet to the East line of Southeast Quarter; Thence 0150.02 feet to the East line of Southeast Quarter; Thence 0150.02 feet to the East line 0150.02 feet to the East line 0150.02 feet to the East line 0150.02 feet 0250.02 feet to the East line 0150.02 feet 0250.02 feet 0250.02 feet 0250.02 feet 0250.02 feet 0250.02 feet 0250.02 feet 025

Said easement contains 598,380 square feet or 13.737 acres, more or less.

Bearings are based on the South line of the Southeast Quarter of Section 12, Township 15 South, Range 65 West of the Sixth Principal Meridian, County of El Paso, State of Colorado being monumented at the East end by a found 3 <sup>1</sup>/<sub>4</sub>" aluminum cap, PLS 12103, and at the West end by a found 3 <sup>1</sup>/<sub>4</sub>" aluminum cap, PLS 16109. Said line is assumed to bear S88°18'30"W, with all bearing hereon referenced thereto.