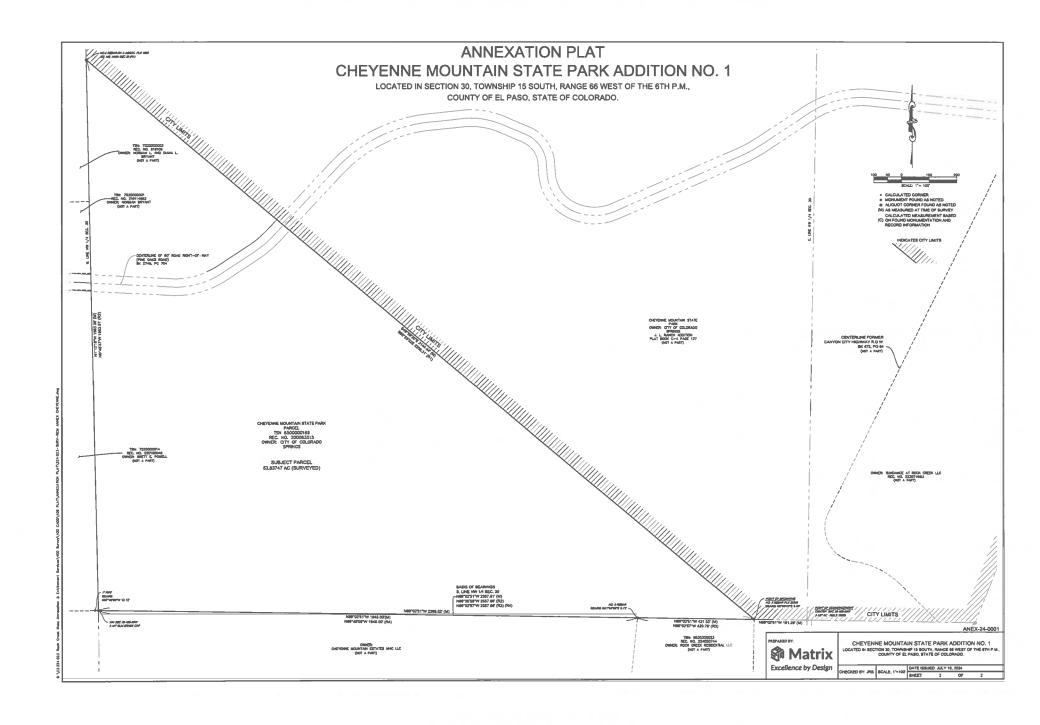

## **CHEYENNE MOUNTAIN STATE PARK ADDITION NO. 1**

A PARCEL OF LAND BEING A PORTION THAT PARCEL RECORDED AT RECEPTION NO. 200063515 TOGETHER WITH A PORTION THE 60' RIGHT-OF-WAY OF PINE OAKS ROAD, LOCATED IN THE NORTHWEST QUARTER OF SECTION 30, TOWNSHIP 15 SOUTH, RANGE 66 WEST OF THE 6TH PRINCIPAL MERIDIAN, COUNTY OF EL PASO, STATE OF COLORADO, FURTHER DESCRIBED AS FOLLOWS WITH BEARINGS REFERENCED TO THE NORTH LINE OF THE SOUTHWEST ONE-QUARTER OF SAID SECTION 30, BEING MONUMENTED BY A 2-INCH PIPE WITH A 3.25-INCH BRASS CAP AT THE WEST QUARTER CORNER OF SAID SECTION 30 AND A NO. 6 REBAR WITH A 3.25-INCH ALUMINUM CAP STAMPED PLS 19625 AT THE CENTER CORNER OF SAID SECTION 30, WHICH IS ASSUMED TO BEAR NORTH 89°02'51" WEST, A DISTANCE OF 2,557.81 FEET.

COMMENCE AT THE CENTER ONE-QUARTER CORNER OF SAID SECTION 30; THENCE NORTH 89°02'51" WEST, COINCIDENT WITH THE NORTH LINE OF SAID SOUTHWEST ONE-QUARTER, A DISTANCE OF 191.29 FEET TO THE **POINT OF BEGINNING**;

THENCE NORTH 89°02'51" WEST, COINCIDENT WITH SAID NORTH LINE, A DISTANCE OF 2,366.52 FEET;

THENCE NORTH 01°12'18" WEST, A DISTANCE OF 1,983.36 FEET;

THENCE SOUTH 49°58'30" EAST, A DISTANCE OF 3,144.44 FEET TO THE POINT OF BEGINNING.

THE ABOVE DESCRIPTION CONTAINS A CALCULATED AREA OF 2,345,160 SQUARE FEET OR (53.83747 ACRES), MORE OR LESS, AND IS DEPICTED ON THE ATTACHED GRAPHICAL EXHIBIT FOR REFERENCE.

JERRY R. BESSIE, PLS 38576
PREPARED FOR AND ON BEHALF OF MATRIX DESIGN GROUP
2435 RESEARCH PARKWAY, SUITE 300
COLORADO SPRINGS, CO. 80920

# ANNEXATION PLAT CHEYENNE MOUNTAIN STATE PARK ADDITION NO. 1

LOCATED IN SECTION 30, TOWNSHIP 15 SOUTH, RANGE 66 WEST OF THE 6TH P.M., COUNTY OF EL PASO, STATE OF COLORADO.

### GENERAL NOTES:

- THIS ANNEXATION PLAT DOES NOT REPRESENT A MONUMENTED LAND SURVEY NOR A LAND SURVEY PLAT. ALL BOUNDARY BROWNATION SHOWN HEREON WAS TAKEN FROM FOUND MONUMENTATION, TOGETHER WITH MAPS & DOCUMENTS OF RECORD, WITH MAPS CONSIDERED.

### FEMA FLOODPLAIN STATEMENT:

THE PROPERTY IS LOCATED WITHIN 20NE X (AREAS DETERMINED TO BE OUTSIDE THE 0.2% ANNUAL CHANCE FLOODPLAND, DETAILED FROM THE FLOOD INSURANCE RATE MAY (FIRING, MAP NUMBER 080H ICO8000, EFFECTIVE DECEMBER 7, 2016.

### BASIS OF BEARINGS

MAPS & DOCUMENTS OF RECORD, WITH MAPS CONSIDERED.

11. CITY OF QUICADED STRESSES ARE RECORDED THE CASE A ROTTION.

RECEPTION NO. DHISHNIS, RECORDED DECEMBER 08, 1987 IN THE CLURY, AND RECORDERS OFFICE OF EL.